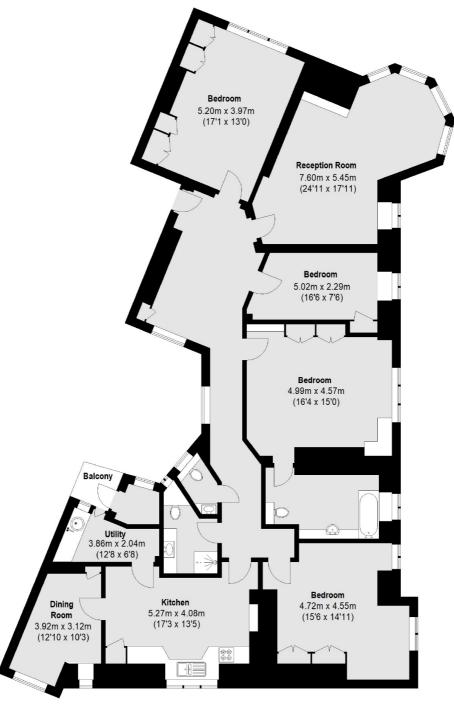

## Finchley Road, NW3

This outstanding flat is filled with character and charm and offers over 2000 sq ft of internal space including a grand entrance hall, and stunning reception room with rotunda. There is a separate kitchen, dining room, utility room with direct access on to a balcony.

In total there are four double bedrooms all with fitted wardrobes and one with a large en suite. There is also a main family bathroom and additional WC for guests.

Further benefits include a lift, access to beautifully presented communal gardens, high ceilings throughout and the abundance of light that floods into the apartment.

#### **Third Floor**

Total area (approx.): 194.39 sq. m (2092 Sq. ft) Balcony: 1.90 sq. m (20 Sq. ft)

West Hampstead Sales

349 West End Lane

020 7644 9300

London

Sales

NW61LT