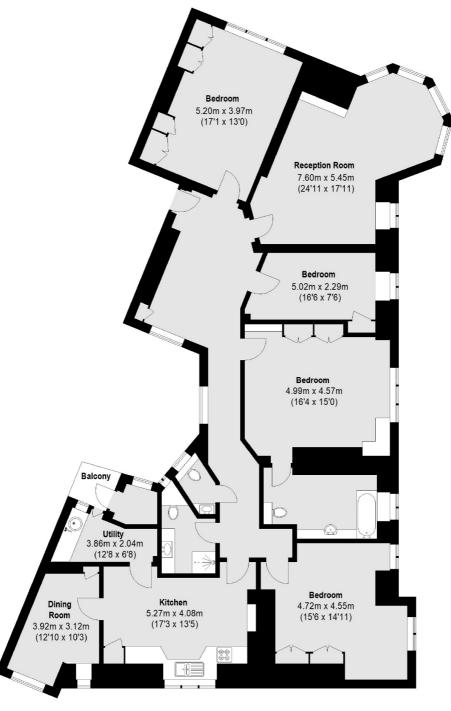

#### **Third Floor**

Total area (approx.): 194.39 sq. m (2092 Sq. ft) Balcony: 1.90 sq. m (20 Sq. ft)

West Hampstead Sales

349 West End Lane

London

Sales

NW6 1LT

020 7644 9300