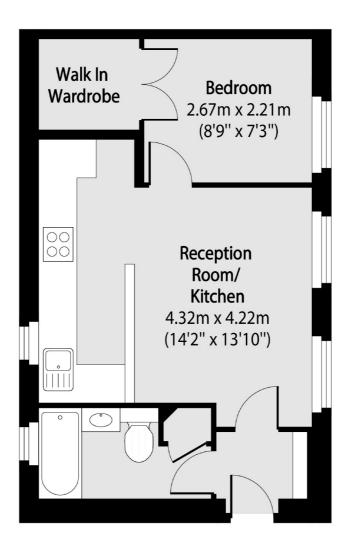

## Belsize Road, NW6 £325,000

This one bedroom first floor flat would make an ideal first home. The property has an open plan kitchen, walk-in wardrobe in the double bedroom and will be sold with no onward chain.

## **Features**

One Bedroom Purpose Built Open Plan First Floor Walk-In Wardrobe No Onward Chain

## Belsize Road, London, NW6

Total area (approx): 31.87 sq m (343 sq. ft)