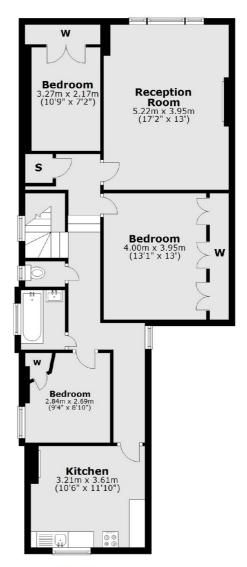

#### **First Floor**

#### **Ground Floor**

Total area: approx. 87.8 sq. metres (944.7 sq. feet)