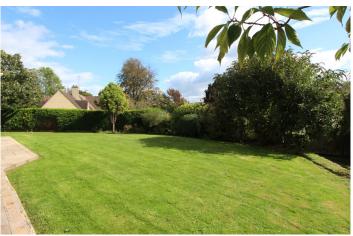

### **EXTERNALLY**

The house stands in wonderful, extensive gardens mostly to the South and West. They are enclosed and mainly laid to grass with a number of flower borders, trees, ornamental bushes and shrubs. Bi-fold doors lead out from the kitchen/family room onto the paved sun terrace and level lawn beyond, whilst from the back of the garden there is private access onto a footpath down into Batheaston, up to Bannerdown Common or over into Northend and St Catherine's Valley - ideal for dog walking. A driveway provides parking for a number of vehicles, there is a garage, water tap, log/recycling store and outside lighting.