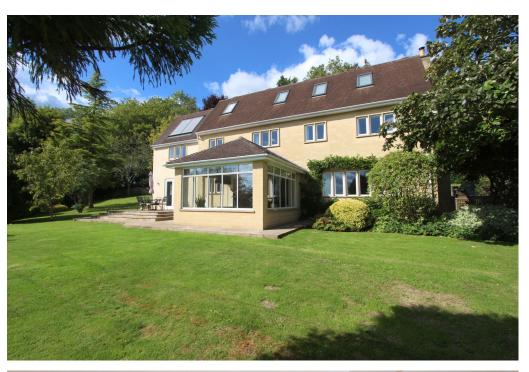

### DESCRIPTION

A well presented, bright, airy and spacious detached family home standing peacefully within large South facing gardens in this highly sought after location, enjoying a fabulous open and far reaching view.

### **EXTERNALLY**

The house stands in wonderful, extensive gardens mostly to the South and West. They are enclosed and mainly laid to grass with a number of flower borders, trees, ornamental bushes and shrubs. Bi-fold doors lead out from the kitchen/family room onto the paved sun terrace and level lawn beyond, whilst from the back of the garden there is private access onto a footpath down into Batheaston, up to Bannerdown Common or over into Northend and St Catherine's Valley - ideal for dog walking. A driveway provides parking for a number of vehicles, there is a garage, water tap, log/recycling store and outside lighting.