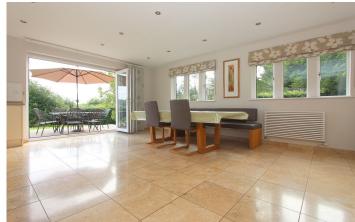

# **ACCOMMODATION**

5 bedrooms dressing room dining room leading into conservatory utility room cloakroom 3 bath/shower rooms sitting room large kitchen/family room home office gas fired heating and double glazing

### **EXTERNALLY**

The house stands in wonderful, extensive gardens mostly to the South and West. They are enclosed and mainly laid to grass with a number of flower borders, trees, ornamental bushes and shrubs. Bi-fold doors lead out from the kitchen/family room onto the paved sun terrace and level lawn beyond, whilst from the back of the garden there is private access onto a footpath down into Batheaston, up to Bannerdown Common or over into Northend and St Catherine's Valley - ideal for dog walking. A driveway provides parking for a number of vehicles, there is a garage, water tap, log/recycling store and outside lighting.