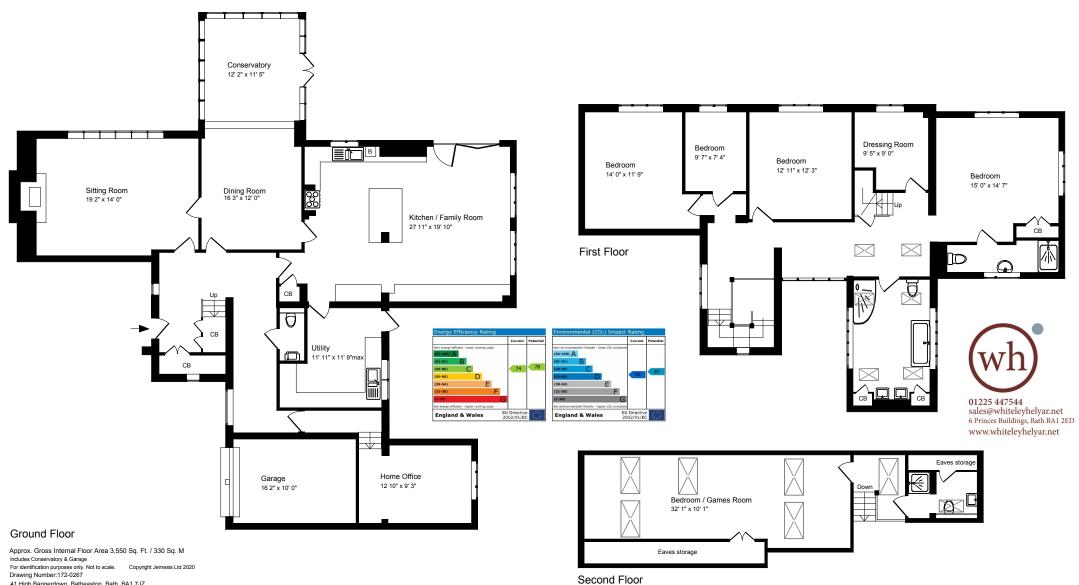

# **ACCOMMODATION**

5 bedrooms dressing room dining room leading into conservatory utility room cloakroom 3 bath/shower rooms sitting room large kitchen/family room home office gas fired heating and double glazing