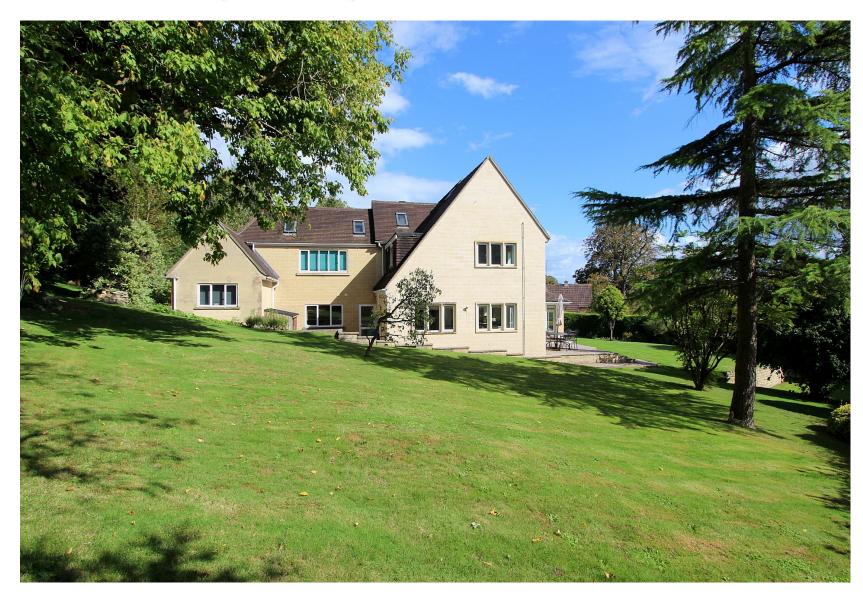

### DESCRIPTION

A well presented, bright, airy and spacious detached family home standing peacefully within large South facing gardens in this highly sought after location, enjoying a fabulous open and far reaching view.

### **EXTERNALLY**

The house stands in wonderful, extensive gardens mostly to the South and West. They are enclosed and mainly laid to grass with a number of flower borders, trees, ornamental bushes and shrubs. Bi-fold doors lead out from the kitchen/family room onto the paved sun terrace and level lawn beyond, whilst from the back of the garden there is private access onto a footpath down into Batheaston, up to Bannerdown Common or over into Northend and St Catherine's Valley - ideal for dog walking. A driveway provides parking for a number of vehicles, there is a garage, water tap, log/recycling store and outside lighting.