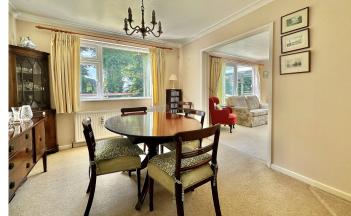

### ACCOMMODATION

Entrance hall Sitting room with dual aspect Dining room with double doors to sitting room Conservatory with direct access to the terrace Modern kitchen with integrated appliances Three bedrooms, all with built-in cupboards Contemporary shower room and separate ground floor W.C.