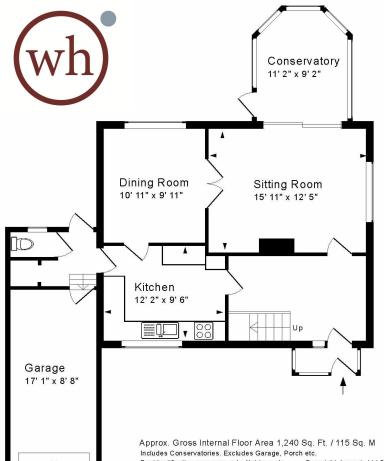

### ACCOMMODATION

Entrance hall Sitting room with dual aspect Dining room with double doors to sitting room Conservatory with direct access to the terrace Modern kitchen with integrated appliances Three bedrooms, all with built-in cupboards Contemporary shower room and separate ground floor W.C.

6 Princes Buildings, Bath, BA1 2ED

www.whiteleyhelyar.co.uk

sales@whiteleyhelyar.co.uk

First Floor

Ground Floor

Includes Conservatories. Excludes Garage, Porch etc. For identification purposes only. Not to scale. Copyright Jemesis Ltd 2025 Drawing Number: 172-0827 61 Cranwells Park, Bath, BA1 2YE.