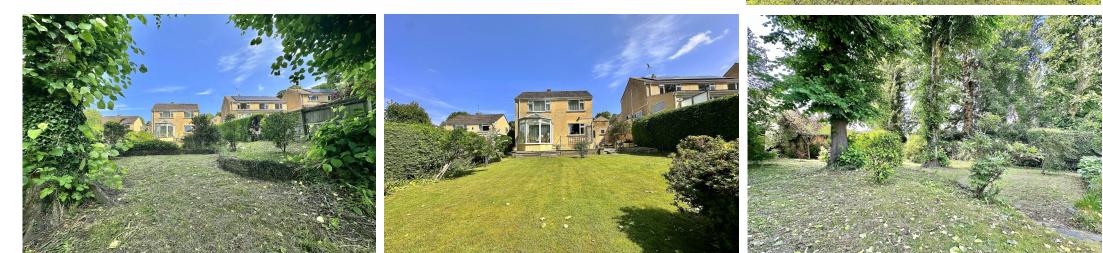

## EXTERNALLY

To the front of the house, there is a sizeable lawn with feature tree, which has the driveway running alongside to the garage. At the back of the house, a recently built paved terrace is accessed from both the conservatory and rear lobby, and provides the perfect spot for entertaining. A couple of steps then lead to the wonderfully mature garden, which is predominantly laid to lawn, with planted borders and shrubs. Beyond this is less formal area of garden which has an almost copse feel about it, with some larger trees and fabulous wildflowers.