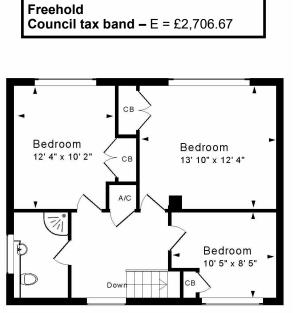

### ACCOMMODATION

Entrance hall Sitting room with dual aspect Dining room with double doors to sitting room Conservatory with direct access to the terrace Modern kitchen with integrated appliances Three bedrooms, all with built-in cupboards Contemporary shower room and separate ground floor W.C.

6 Princes Buildings, Bath, BA1 2ED

www.whiteleyhelyar.co.uk

sales@whiteleyhelyar.co.uk

First Floor

Ground Floor

Includes Conservatories. Excludes Garage, Porch etc. For identification purposes only. Not to scale. Copyright Jemesis Ltd 2025 Drawing Number: 172-0827 61 Cranwells Park, Bath, BA1 2YE.