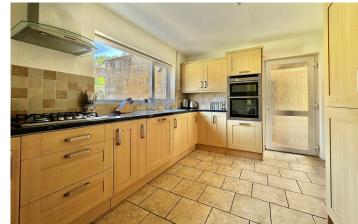

### ACCOMMODATION

Entrance hall Sitting room with dual aspect Dining room with double doors to sitting room Conservatory with direct access to the terrace Modern kitchen with integrated appliances Three bedrooms, all with built-in cupboards Contemporary shower room and separate ground floor W.C.