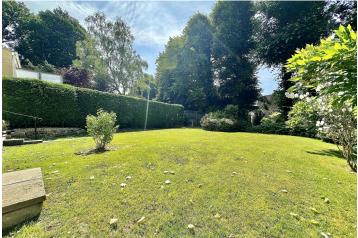

## EXTERNALLY

To the front of the house, there is a sizeable lawn with feature tree, which has the driveway running alongside to the garage. At the back of the house, a recently built paved terrace is accessed from both the conservatory and rear lobby, and provides the perfect spot for entertaining. A couple of steps then lead to the wonderfully mature garden, which is predominantly laid to lawn, with planted borders and shrubs. Beyond this is less formal area of garden which has an almost copse feel about it, with some larger trees and fabulous wildflowers.