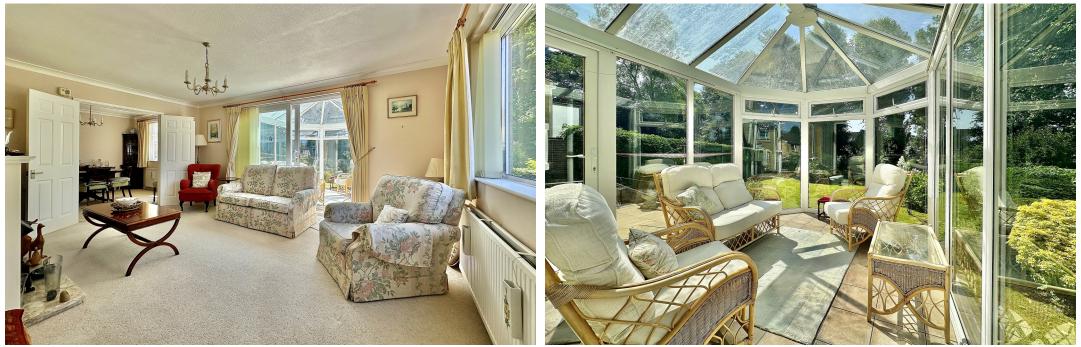

### ACCOMMODATION

Entrance hall Sitting room with dual aspect Dining room with double doors to sitting room Conservatory with direct access to the terrace Modern kitchen with integrated appliances Three bedrooms, all with built-in cupboards Contemporary shower room and separate ground floor W.C.