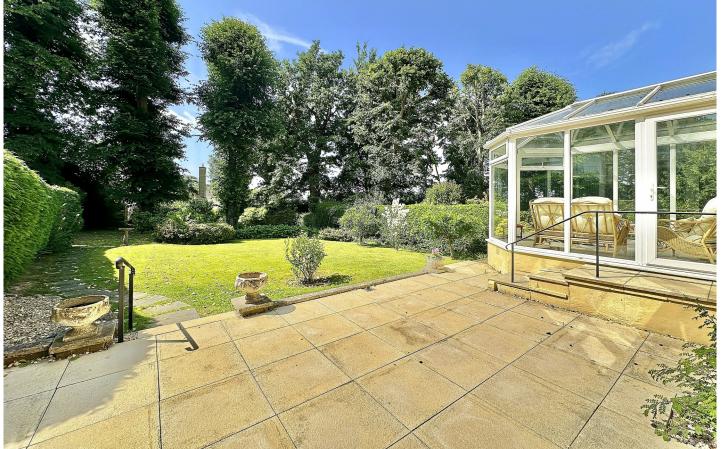

## EXTERNALLY

To the front of the house, there is a sizeable lawn with feature tree, which has the driveway running alongside to the garage. At the back of the house, a recently built paved terrace is accessed from both the conservatory and rear lobby, and provides the perfect spot for entertaining. A couple of steps then lead to the wonderfully mature garden, which is predominantly laid to lawn, with planted borders and shrubs. Beyond this is less formal area of garden which has an almost copse feel about it, with some larger trees and fabulous wildflowers.