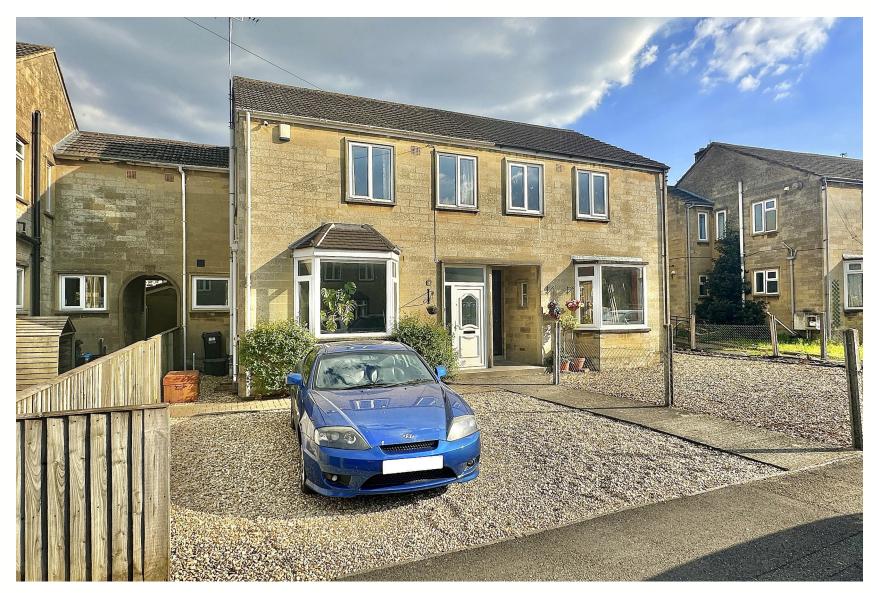

# Guide Price£ 500,0005 Trinity Road, Bath, BA2 5AB

A stylish and thoughtfully renovated, three double bedroom link semi-detached home on a no-through road in the heart of Combe Down. Packed with 'smart' features including lights, speakers, Quooker tap and Nest controlled underfloor heating with natural stone tiles, the house also benefits from off-street parking for two cars and a southerly facing rear garden.

#### LOCATION

The house occupies a peaceful position in a popular "no through" road near the top of Ralph Allen drive. The Firs Green can be found just a short level stroll away, along with all the local amenities that Combe Down village has to offer. The property is well served by a regular bus service that will take you to the city centre just under 21/2 miles away. The house benefits from being within easy reach of Combe Down Primary and Ralph Allen Schools, as well as the University of Bath.