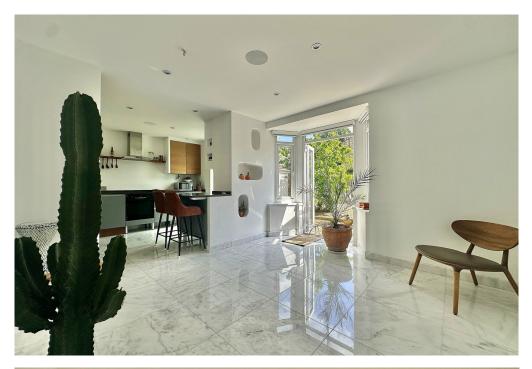

#### ACCOMMODATION

Entrance hall Bay fronted sitting room Dining room with marble tiled floor and Three double bedrooms glazed double doors to the garden

Contemporary kitchen with 'smart' glazed windows Modern bathroom and W.C.

#### **EXTERNALLY**

Once through the doors in the bay window of the dining room, you step into a delightful and low maintenance southerly facing garden. A large, paved patio sits directly next to the house, with a gravelled area planted with fruit trees beyond. Fully enclosed, there is also a very useful masonry built shed with tiled roof and racking.