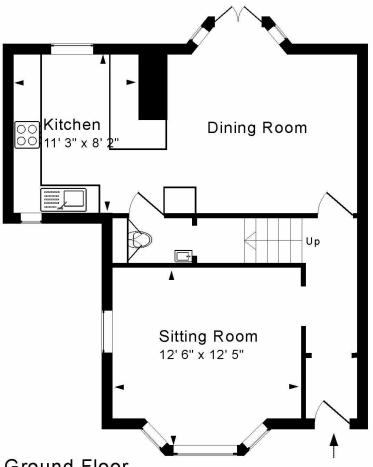

#### ACCOMMODATION

Entrance hall Bay fronted sitting room Dining room with marble tiled floor and Three double bedrooms glazed double doors to the garden

Contemporary kitchen with 'smart' glazed windows Modern bathroom and W.C.

### **Ground Floor**

Approx. Gross Internal Floor Area 1,070 Sq. Ft. / 100 Sq. M Includes Conservatories. Excludes Garages, Porches etc. unless stated For identification purposes only. Not to scale. Copyright Jemesis Ltd 2025 Drawing Number:172-0823 5 Trinity Road, Combe Down, Bath, BA2 5AB.