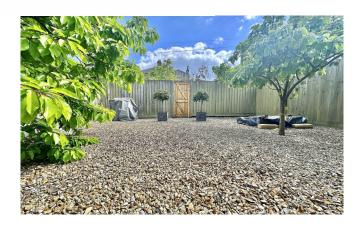

#### **EXTERNALLY**

Once through the doors in the bay window of the dining room, you step into a delightful and low maintenance southerly facing garden. A large, paved patio sits directly next to the house, with a gravelled area planted with fruit trees beyond. Fully enclosed, there is also a very useful masonry built shed with tiled roof and racking.