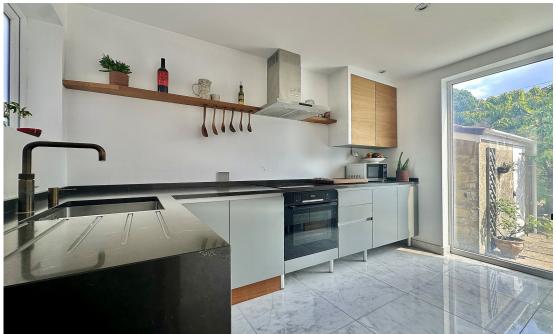

#### ACCOMMODATION

Entrance hall Bay fronted sitting room Dining room with marble tiled floor and Three double bedrooms glazed double doors to the garden

Contemporary kitchen with 'smart' glazed windows Modern bathroom and W.C.