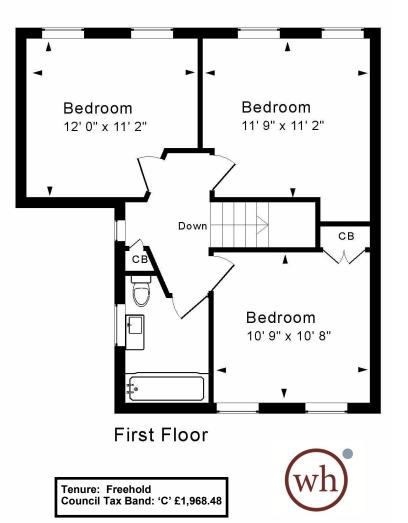

#### ACCOMMODATION

Entrance hall Bay fronted sitting room Dining room with marble tiled floor and Three double bedrooms glazed double doors to the garden

Contemporary kitchen with 'smart' glazed windows Modern bathroom and W.C.