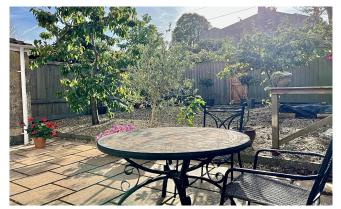

#### **EXTERNALLY**

Once through the doors in the bay window of the dining room, you step into a delightful and low maintenance southerly facing garden. A large, paved patio sits directly next to the house, with a gravelled area planted with fruit trees beyond. Fully enclosed, there is also a very useful masonry built shed with tiled roof and racking.