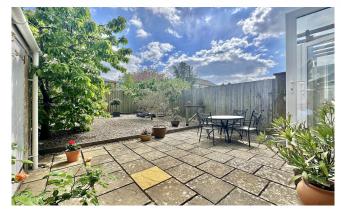

#### **EXTERNALLY**

Once through the doors in the bay window of the dining room, you step into a delightful and low maintenance southerly facing garden. A large, paved patio sits directly next to the house, with a gravelled area planted with fruit trees beyond. Fully enclosed, there is also a very useful masonry built shed with tiled roof and racking.