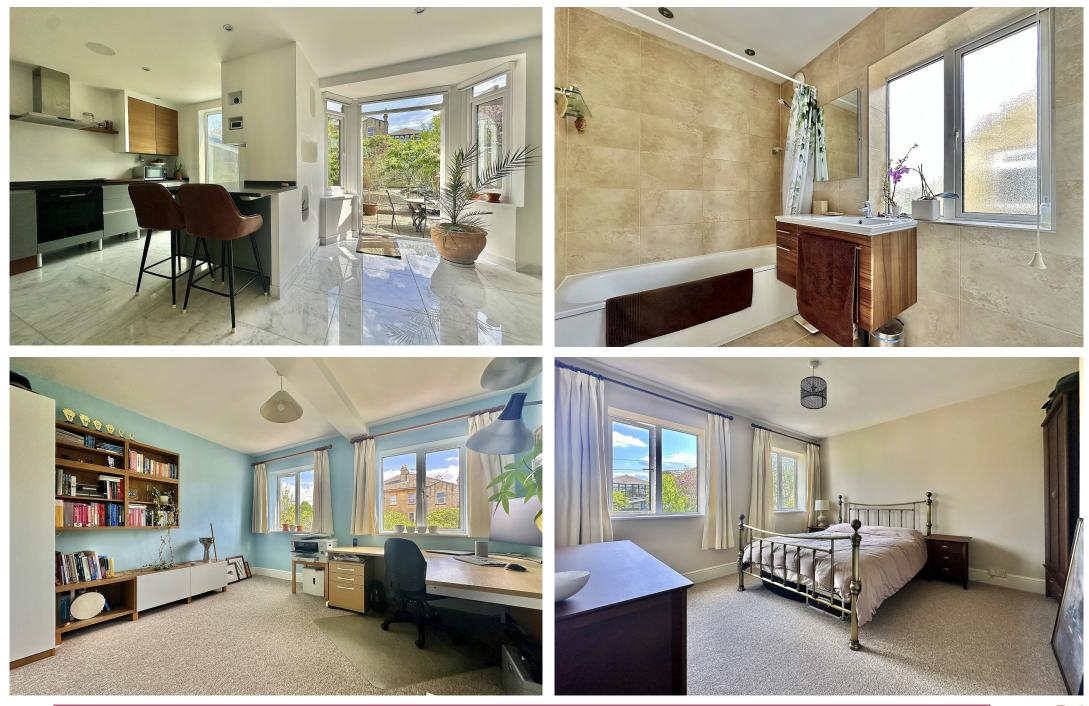

#### ACCOMMODATION

Entrance hall Bay fronted sitting room Dining room with marble tiled floor and Three double bedrooms glazed double doors to the garden

Contemporary kitchen with 'smart' glazed windows Modern bathroom and W.C.

#### **EXTERNALLY**

Once through the doors in the bay window of the dining room, you step into a delightful and low maintenance southerly facing garden. A large, paved patio sits directly next to the house, with a gravelled area planted with fruit trees beyond. Fully enclosed, there is also a very useful masonry built shed with tiled roof and racking.