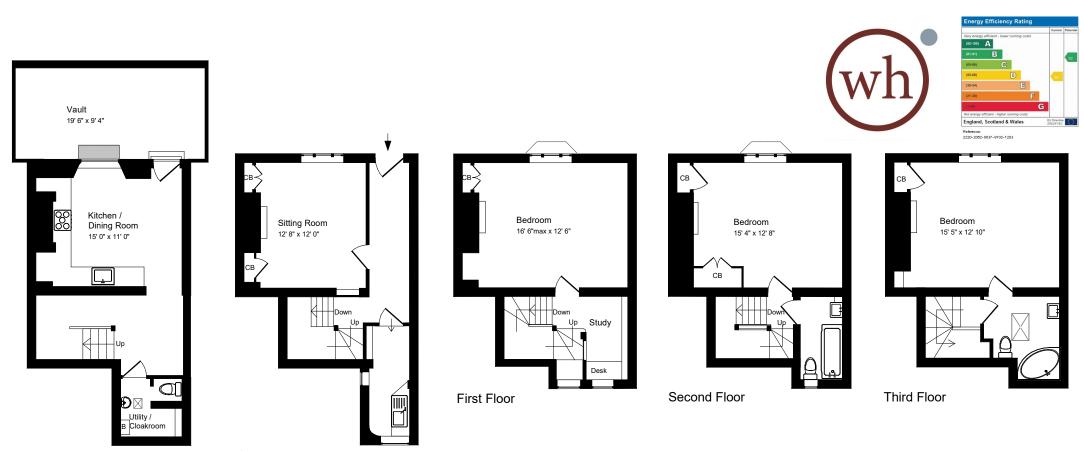

Ground Floor

Approx. Gross Internal Floor Area 1,650 Sq. Ft. / 154 Sq. M Includes Conservatories. Excludes Garages, Porches etc. unless stated For identification purposes only. Not to scale. Copyright Jemesis Ltd 2018 Drawing Number: 172-0057 1 Park Place, Bath, BA1 2TY.