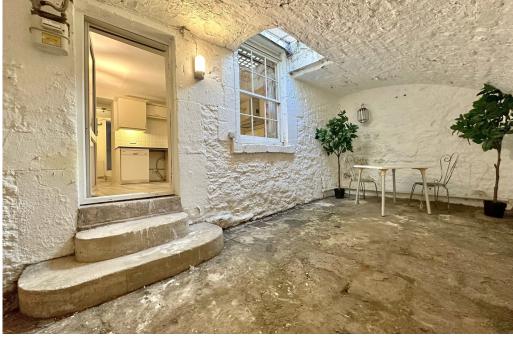

# EXTERNALLY

There are vaults to the front of the property benefitting from natural light and ventilation, providing space to sit or great extra storage.