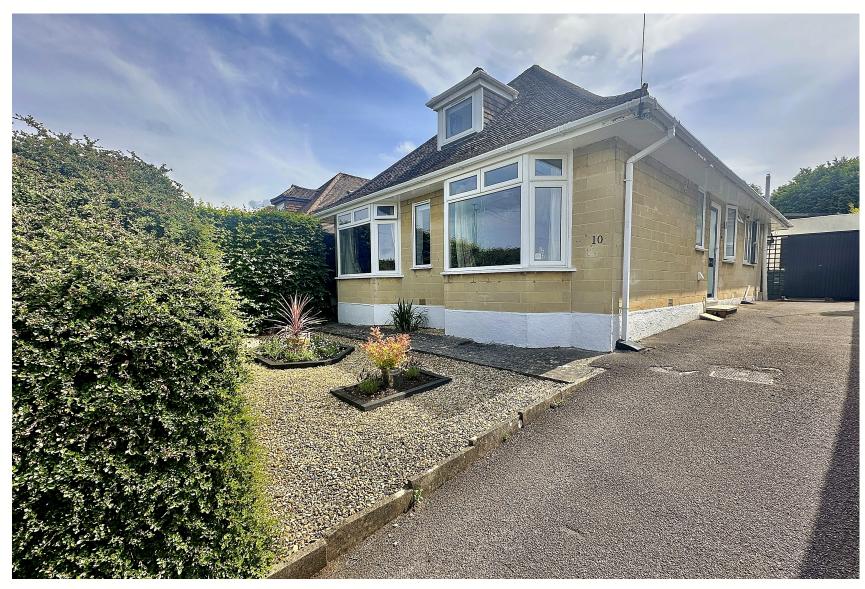

# Guide Price£650,00010 Sladebrook Road, Bath, BA2 1LR

An extended and detached, three double bedroom, chalet bungalow on this most popular of roads, with a sizeable south-westerly garden, garage and driveway parking. The flexible accommodation has been enhanced by the addition of a stunning garden room, which has created a wonderfully social, family space opening to the garden.

#### EXTERNALLY

Behind a conifer hedge, the front garden is laid to gravel with a couple of flower beds, and has the driveway running past and alongside the house to the garage. From the rear extension, a few steps lead up to a patio area which provides the perfect space for a dining set. To one side an outdoor kitchen area is protected by a covered gazebo, allowing cooking in all weathers, with a good size lawn flanked by planted borders beyond. Towards the end of the garden, a fenced off area provides space for a productive vegetable garden and greenhouse.