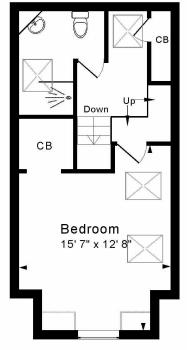

#### ACCOMMODATION

Spacious entrance hall Sitting room with herringbone wood block floor and wood burning stove Living room open to sitting room Family/dining room with feature gable window and glazed double doors to the garden Modern kitchen with breakfast bar Three double bedrooms Bathroom & shower room

First Floor