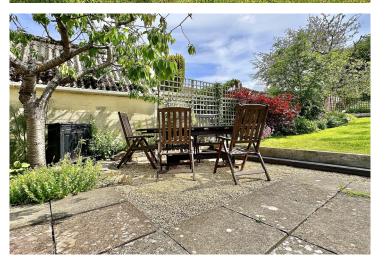

#### EXTERNALLY

Behind a conifer hedge, the front garden is laid to gravel with a couple of flower beds, and has the driveway running past and alongside the house to the garage. From the rear extension, a few steps lead up to a patio area which provides the perfect space for a dining set. To one side an outdoor kitchen area is protected by a covered gazebo, allowing cooking in all weathers, with a good size lawn flanked by planted borders beyond. Towards the end of the garden, a fenced off area provides space for a productive vegetable garden and greenhouse.