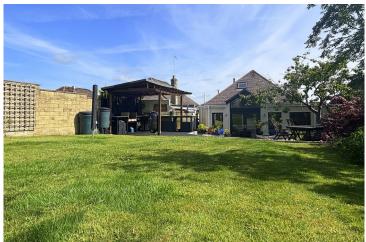

# Guide Price£650,00010 Sladebrook Road, Bath, BA2 1LR

An extended and detached, three double bedroom, chalet bungalow on this most popular of roads, with a sizeable south-westerly garden, garage and driveway parking. The flexible accommodation has been enhanced by the addition of a stunning garden room, which has created a wonderfully social, family space opening to the garden.

#### EXTERNALLY

Behind a conifer hedge, the front garden is laid to gravel with a couple of flower beds, and has the driveway running past and alongside the house to the garage. From the rear extension, a few steps lead up to a patio area which provides the perfect space for a dining set. To one side an outdoor kitchen area is protected by a covered gazebo, allowing cooking in all weathers, with a good size lawn flanked by planted borders beyond. Towards the end of the garden, a fenced off area provides space for a productive vegetable garden and greenhouse.