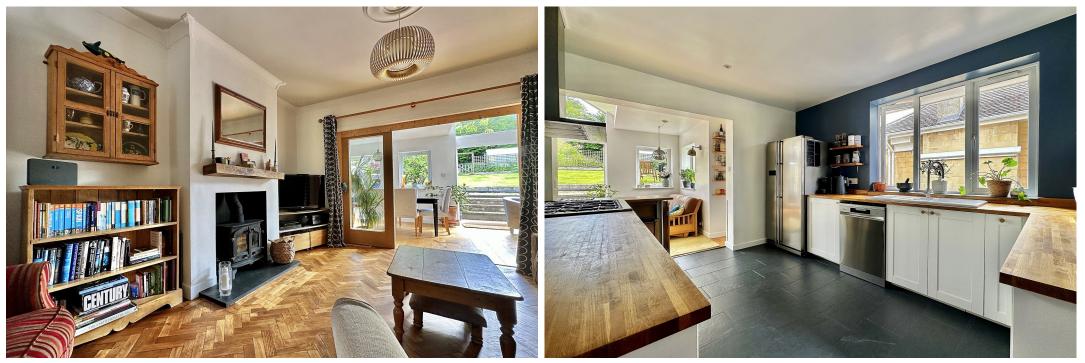

#### ACCOMMODATION

Spacious entrance hall Sitting room with herringbone wood block floor and wood burning stove Living room open to sitting room Family/dining room with feature gable window and glazed double doors to the garden Modern kitchen with breakfast bar Three double bedrooms Bathroom & shower room