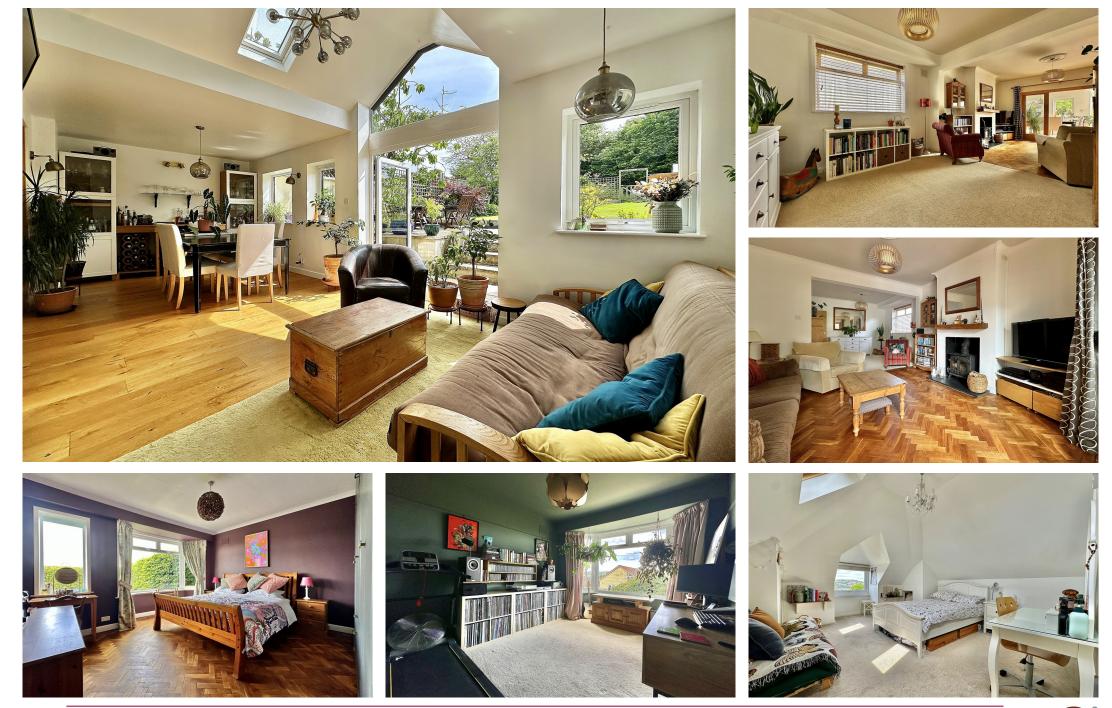

#### ACCOMMODATION

Spacious entrance hall Sitting room with herringbone wood block floor and wood burning stove Living room open to sitting room Family/dining room with feature gable window and glazed double doors to the garden Modern kitchen with breakfast bar Three double bedrooms Bathroom & shower room

#### EXTERNALLY

Behind a conifer hedge, the front garden is laid to gravel with a couple of flower beds, and has the driveway running past and alongside the house to the garage. From the rear extension, a few steps lead up to a patio area which provides the perfect space for a dining set. To one side an outdoor kitchen area is protected by a covered gazebo, allowing cooking in all weathers, with a good size lawn flanked by planted borders beyond. Towards the end of the garden, a fenced off area provides space for a productive vegetable garden and greenhouse.