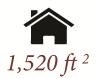

### Ground Floor

Approx. Gross Internal Floor Area 1,520 Sq. Ft. / 141 Sq. M Includes Conservatories. Excludes Garages, Porches etc. unless stated For identification purposes only. Not to scale. Copyright Jemesis Ltd 2025 Drawing Number:172-08 10 Sladebrook Road, Bath, BA2 1LR.