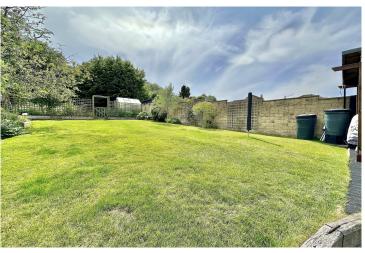

#### EXTERNALLY

Behind a conifer hedge, the front garden is laid to gravel with a couple of flower beds, and has the driveway running past and alongside the house to the garage. From the rear extension, a few steps lead up to a patio area which provides the perfect space for a dining set. To one side an outdoor kitchen area is protected by a covered gazebo, allowing cooking in all weathers, with a good size lawn flanked by planted borders beyond. Towards the end of the garden, a fenced off area provides space for a productive vegetable garden and greenhouse.