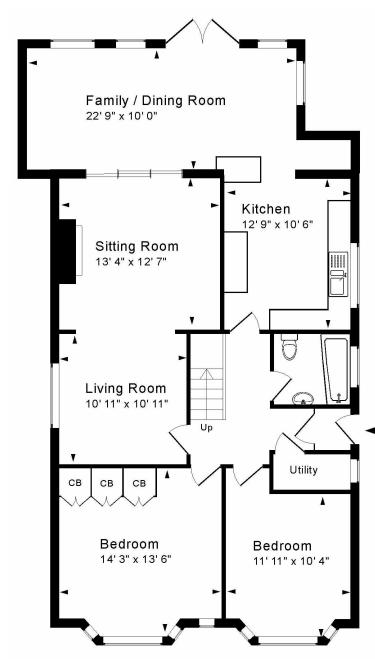

#### ACCOMMODATION

Spacious entrance hall Sitting room with herringbone wood block floor and wood burning stove Living room open to sitting room Family/dining room with feature gable window and glazed double doors to the garden Modern kitchen with breakfast bar Three double bedrooms Bathroom & shower room

### Ground Floor

Approx. Gross Internal Floor Area 1,520 Sq. Ft. / 141 Sq. M Includes Conservatories. Excludes Garages, Porches etc. unless stated For identification purposes only. Not to scale. Copyright Jemesis Ltd 2025 Drawing Number:172-08 10 Sladebrook Road, Bath, BA2 1LR.