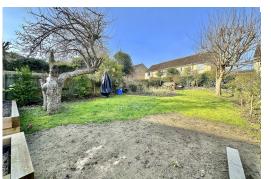

## **EXTERNALLY**

At the end of the cul-de-sac, there is an attractive front garden mainly laid to lawn, bordered by shrubs. From the kitchen extension, you step onto a large deck which allows space for outside dining, from which steps lead down to the rest of the garden. This enclosed space, again, is predominantly laid to lawn, flanked by shrubs and with a border along the rear boundary.