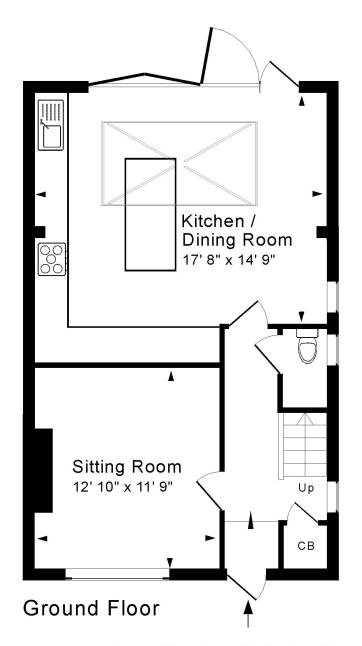

## **ACCOMMODATION**

Entrance hall
Sitting room with log burning stove
Fantastic kitchen/dining room with island and bi-folding doors to the garden
Cloakroom
Three bedrooms
Modern family bathroom

First Floor

8 Havory, Larkhall, Bath, BA1 6RR.

Tenure: Freehold

**Council Tax Band:** 'D' - £2,107.05