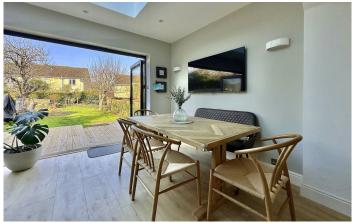

## **ACCOMMODATION**

Entrance hall
Sitting room with log burning stove
Fantastic kitchen/dining room with island and bi-folding doors to the garden
Cloakroom
Three bedrooms
Modern family bathroom