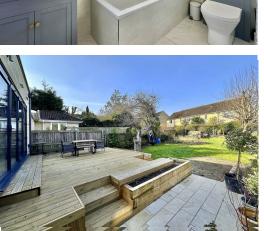

## **EXTERNALLY**

At the end of the cul-de-sac, there is an attractive front garden mainly laid to lawn, bordered by shrubs. From the kitchen extension, you step onto a large deck which allows space for outside dining, from which steps lead down to the rest of the garden. This enclosed space, again, is predominantly laid to lawn, flanked by shrubs and with a border along the rear boundary.