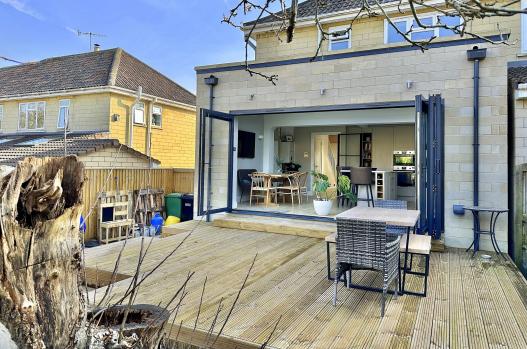

## **EXTERNALLY**

At the end of the cul-de-sac, there is an attractive front garden mainly laid to lawn, bordered by shrubs. From the kitchen extension, you step onto a large deck which allows space for outside dining, from which steps lead down to the rest of the garden. This enclosed space, again, is predominantly laid to lawn, flanked by shrubs and with a border along the rear boundary.