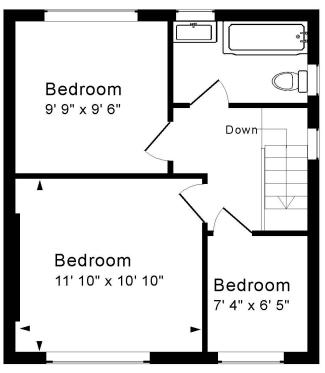

## **ACCOMMODATION**

Entrance hall
Sitting room with log burning stove
Fantastic kitchen/dining room with island and bi-folding doors to the garden
Cloakroom
Three bedrooms
Modern family bathroom

First Floor

8 Havory, Larkhall, Bath, BA1 6RR.

Tenure: Freehold

**Council Tax Band:** 'D' - £2,107.05