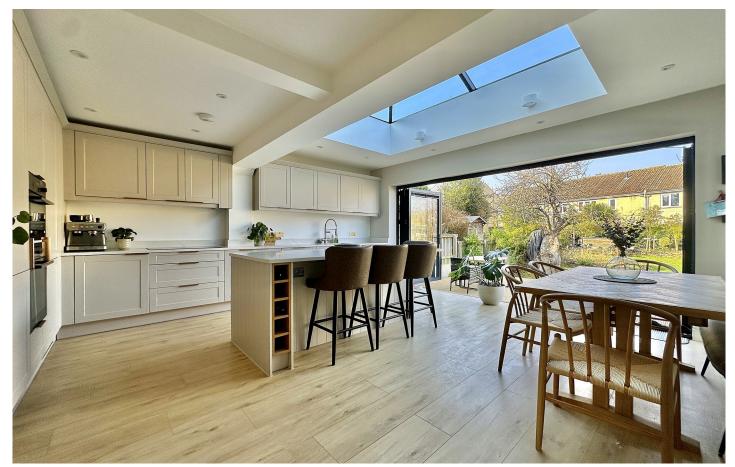

## **ACCOMMODATION**

Entrance hall
Sitting room with log burning stove
Fantastic kitchen/dining room with island and bi-folding doors to the garden
Cloakroom
Three bedrooms
Modern family bathroom