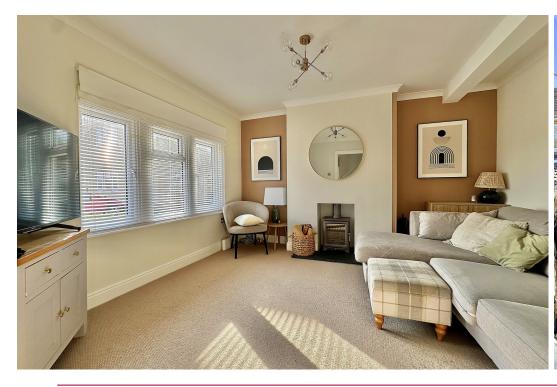

## **ACCOMMODATION**

Entrance hall
Sitting room with log burning stove
Fantastic kitchen/dining room with island and bi-folding doors to the garden
Cloakroom
Three bedrooms
Modern family bathroom