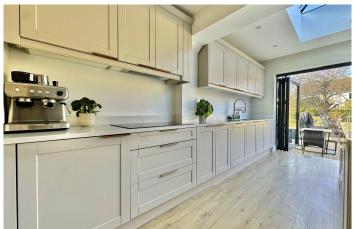

## **ACCOMMODATION**

Entrance hall
Sitting room with log burning stove
Fantastic kitchen/dining room with island and bi-folding doors to the garden
Cloakroom
Three bedrooms
Modern family bathroom