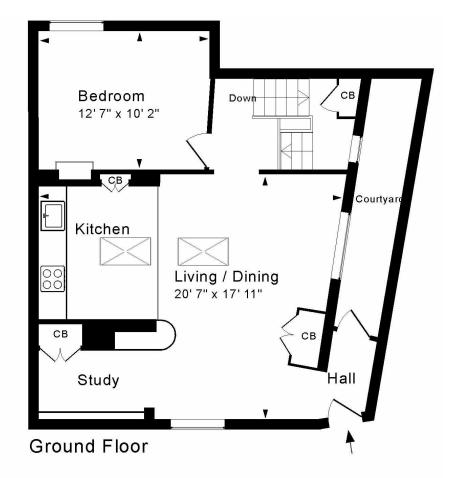

#### **ACCOMMODATION**

large open plan living/dining/kitchen/study area bathroom 2 double bedrooms gas fired heating double glazing

## Lower Ground Floor

Approx. Gross Internal Floor Area 1,090 Sq. Ft. / 101 Sq. M Includes Conservatories. Excludes Garages, Porches etc. unless stated For identification purposes only. Not to scale. Copyright Jemesis Ltd 2025