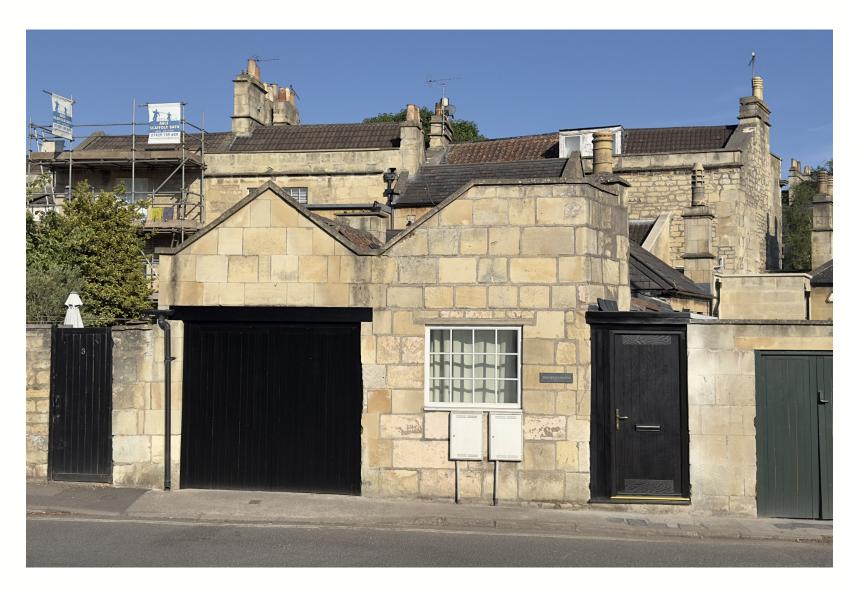

# whiteley helyar

Guide Price £400,000

The Mews House, St Saviours Road, Larkhall, Bath, BA1 6RJ

#### **DESCRIPTION**

A newly refurbished and spacious mews house of considerable charm and character, pleasantly situated in this most convenient location in Larkhall, just a short level walk from the centre of Bath. Benefitting from a private courtyard garden, this freehold house is offered with no onward chain and offers very well presented and versatile accommodation.

### **LOCATION**

The house occupies a really popular and handy position, just a mile from the very centre of Bath. The excellent range of shops and amenities in Larkhall are closeby, lovely walks along the River Avon, the Kennet & Avon canal and across Kensington Meadows are very near at hand, as is access onto the cycle path. There is a frequent bus service into the heart of Bath, whilst easy access to the M4 is available without having to cross the city.