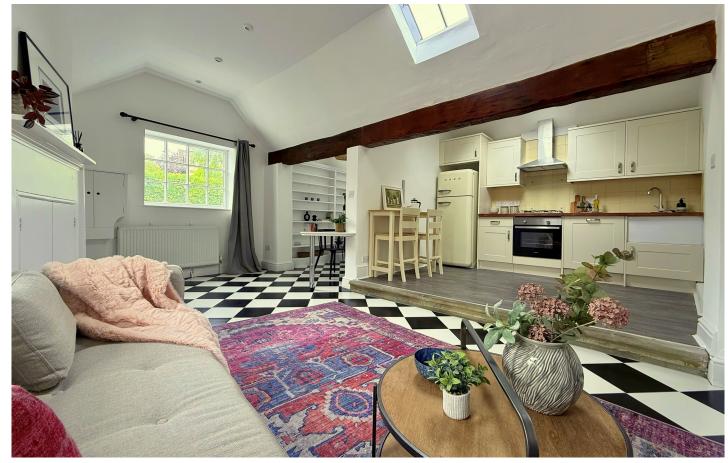

#### **DESCRIPTION**

A newly refurbished and spacious mews house of considerable charm and character, pleasantly situated in this most convenient location in Larkhall, just a short level walk from the centre of Bath. Benefitting from a private courtyard garden, this freehold house is offered with no onward chain and offers very well presented and versatile accommodation.

#### **ACCOMMODATION**

large open plan living/dining/kitchen/study area bathroom 2 double bedrooms gas fired heating double glazing