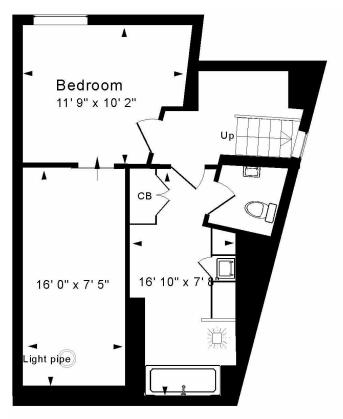

#### **ACCOMMODATION**

large open plan living/dining/kitchen/study area bathroom 2 double bedrooms gas fired heating double glazing

## Lower Ground Floor

Approx. Gross Internal Floor Area 1,090 Sq. Ft. / 101 Sq. M Includes Conservatories. Excludes Garages, Porches etc. unless stated For identification purposes only. Not to scale. Copyright Jemesis Ltd 2025