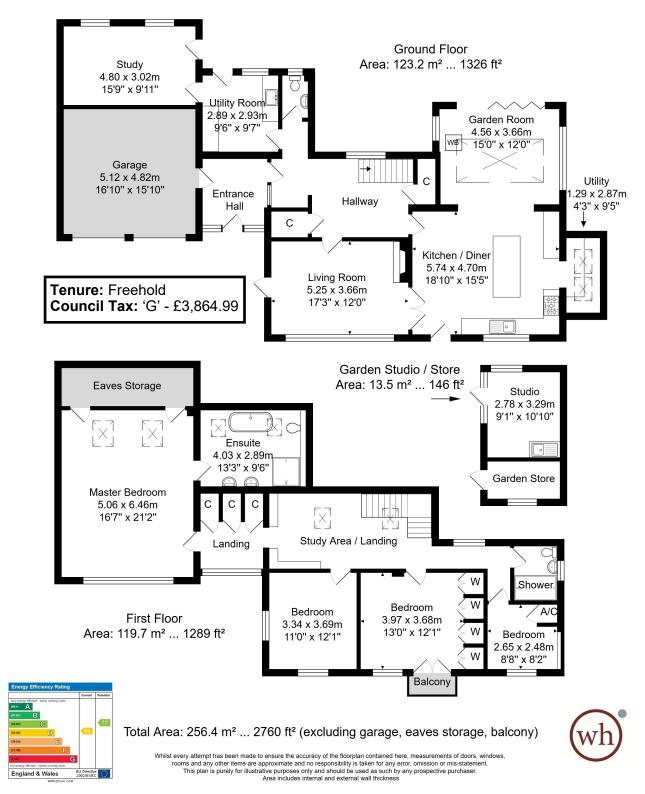

4 bedrooms sitting room adjacent reception room with bifold doors to garden snug/library cloakroom double garage 2 bathrooms fabulous kitchen/dining room study/bedroom 5 utility room gas fired heating home office/summerhouse