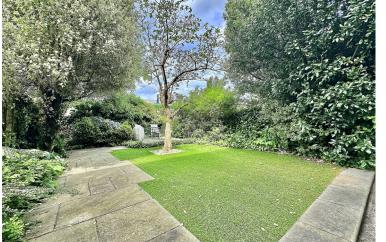

### EXTERNALLY

A gate at the bottom of the steps from street level opens to side access path leading to both the front door and private garden beyond. The garden has a concrete patio adjacent to the rear of the building, with a paved path leading past the artificial lawn and planted borders to a further paved patio towards the rear of the garden, creating a very tranquil spot to enjoy those summer days.