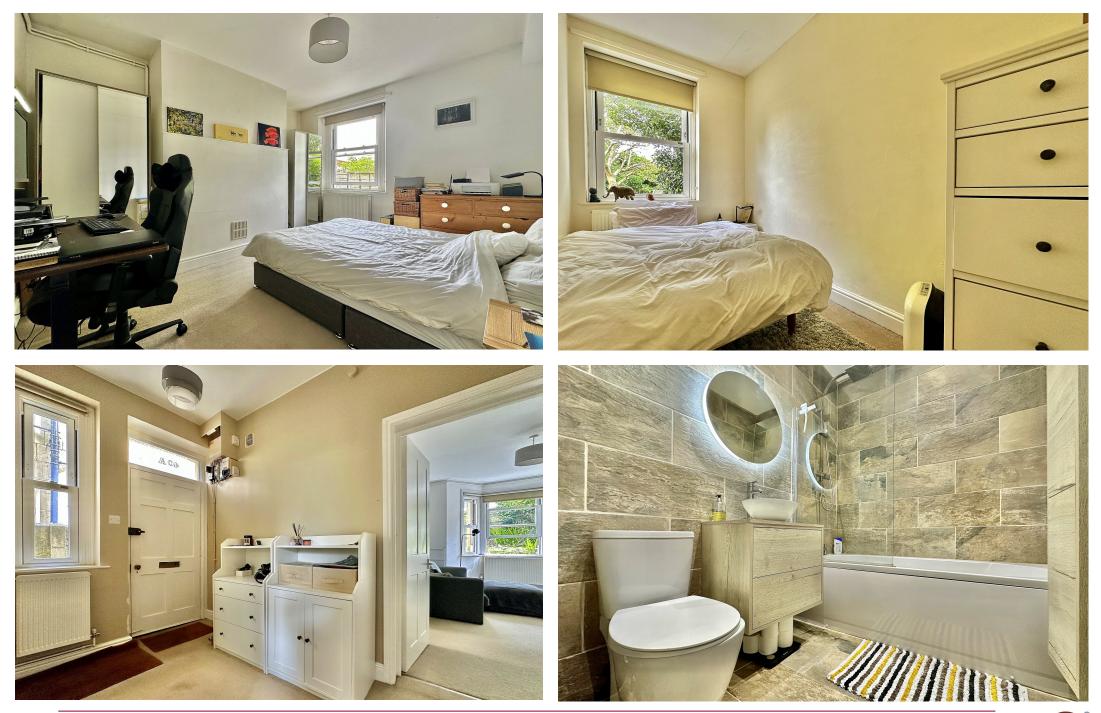

### ACCOMMODATION

Entrance hall Sitting/dining room with bay window Modern galley-style kitchen Two bedrooms, both overlooking the garden Recently fitted contemporary bathroom