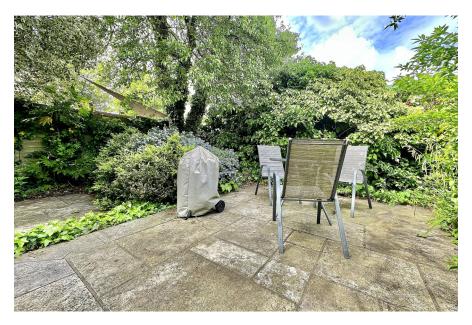

### EXTERNALLY

A gate at the bottom of the steps from street level opens to side access path leading to both the front door and private garden beyond. The garden has a concrete patio adjacent to the rear of the building, with a paved path leading past the artificial lawn and planted borders to a further paved patio towards the rear of the garden, creating a very tranquil spot to enjoy those summer days.