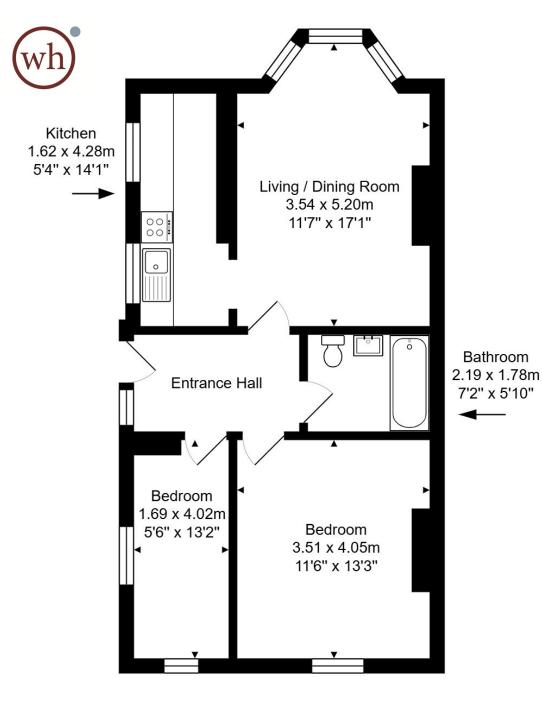

### ACCOMMODATION

Entrance hall Sitting/dining room with bay window Modern galley-style kitchen Two bedrooms, both overlooking the garden Recently fitted contemporary bathroom

sales@whiteleyhelyar.co.uk

6 Princes Buildings, Bath, BA1 2ED

www.whiteleyhelyar.co.uk

sales@whiteleyhelyar.co.uk

Total Area: 57.6 m<sup>2</sup> ... 620 ft<sup>2</sup>

Whilst every attempt has been made to ensure the accuracy of the floorplan contained here, measurements of doors, windows, rooms and any other items are approximate and no responsibility is taken for any error, omission or mis-statement. This plan is purely for illustrative purposes only and should be used as such by any prospective purchaser. Area includes internal and external wall thickness