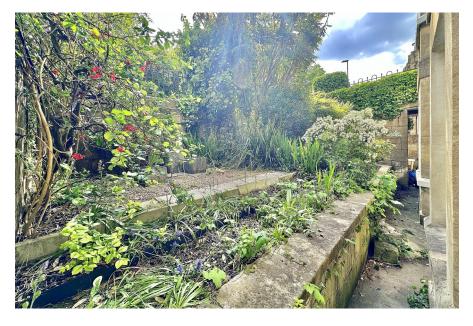

### EXTERNALLY

A gate at the bottom of the steps from street level opens to side access path leading to both the front door and private garden beyond. The garden has a concrete patio adjacent to the rear of the building, with a paved path leading past the artificial lawn and planted borders to a further paved patio towards the rear of the garden, creating a very tranquil spot to enjoy those summer days.