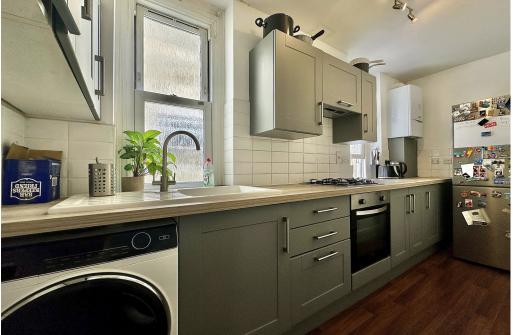

### ACCOMMODATION

Entrance hall Sitting/dining room with bay window Modern galley-style kitchen Two bedrooms, both overlooking the garden Recently fitted contemporary bathroom