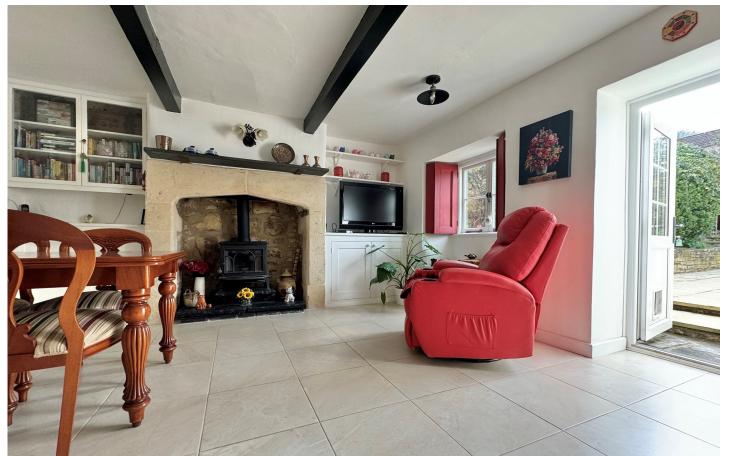

### **ACCOMMODATION**

4 bedrooms sitting room kitchen/breakfast room vaulted store room bathroom & separate shower room large family/dining room study gas fired heating and extensive double glazing