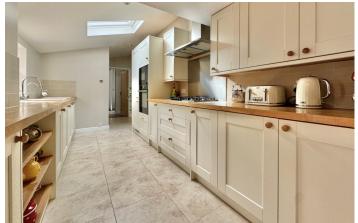

### **ACCOMMODATION**

4 bedrooms sitting room kitchen/breakfast room vaulted store room bathroom & separate shower room large family/dining room study gas fired heating and extensive double glazing