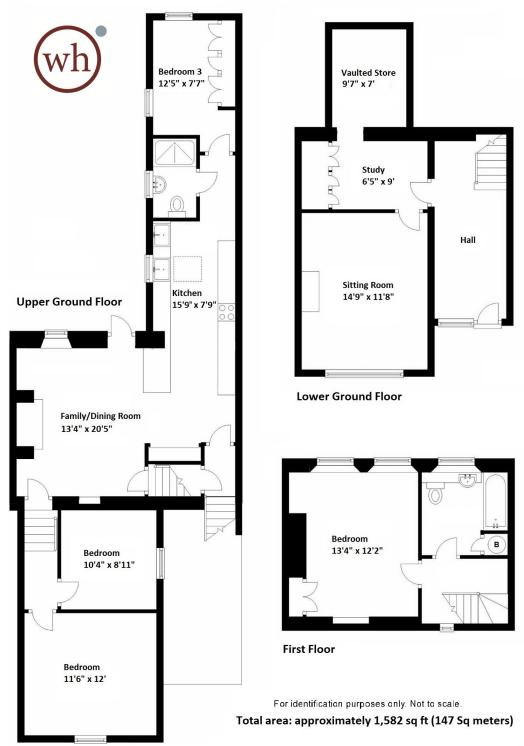

### **ACCOMMODATION**

4 bedrooms sitting room kitchen/breakfast room vaulted store room bathroom & separate shower room large family/dining room study gas fired heating and extensive double glazing