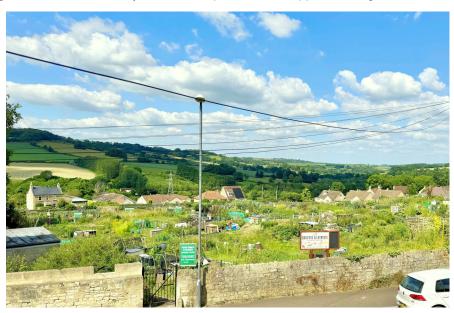

# whiteley helyar

Guide Price £695,000 92 High Street, Bathford, Bath, BA1 7TH

A charming Georgian (built circa 1792 and not Listed) terraced house with later additions, recently refurbished to a high standard. The property stands in the heart of this most sought after village and enjoys a lovely semi-rural view in front across the allotments and to the hills beyond. Currently operating as a successful holiday let.

# **LOCATION**

Most conveniently situated in this highly sought after location, 92 High Street is within easy walking distance of the various amenities in the village (including a community shop/café, hair salon, pub, frequent bus service, 'outstanding' primary school, children's playground, rugby and cricket clubs and a church). Wonderful walks are very close to hand, either in the nearby open countryside, along the river or up in the woodland at Brown's Folly - yet the city centre is just  $3\frac{1}{2}$  miles away.