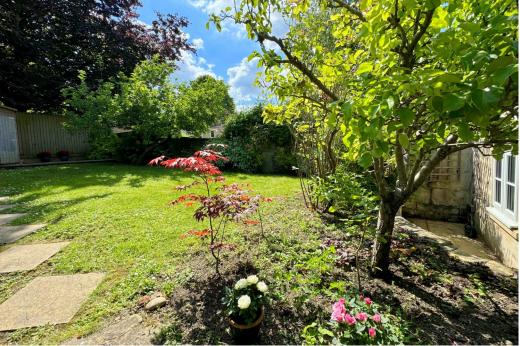

# **EXTERNALLY**

The house stands in super gardens (about 80' in length) to the rear, facing about South. They are enclosed, mainly laid to lawn with a large paved sun terrace, mature shrubs, bushes, apple and pear trees. Timber shed, a water tap, outside lighting and power.