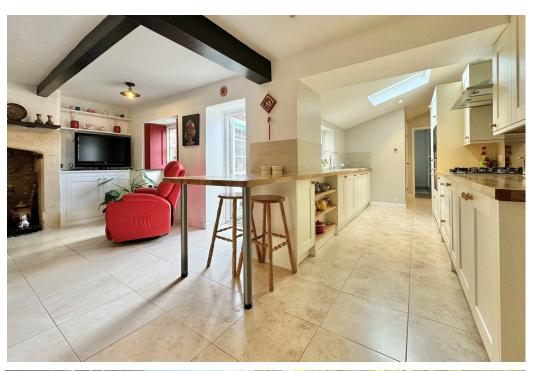

### **ACCOMMODATION**

4 bedrooms sitting room kitchen/breakfast room vaulted store room bathroom & separate shower room large family/dining room study gas fired heating and extensive double glazing