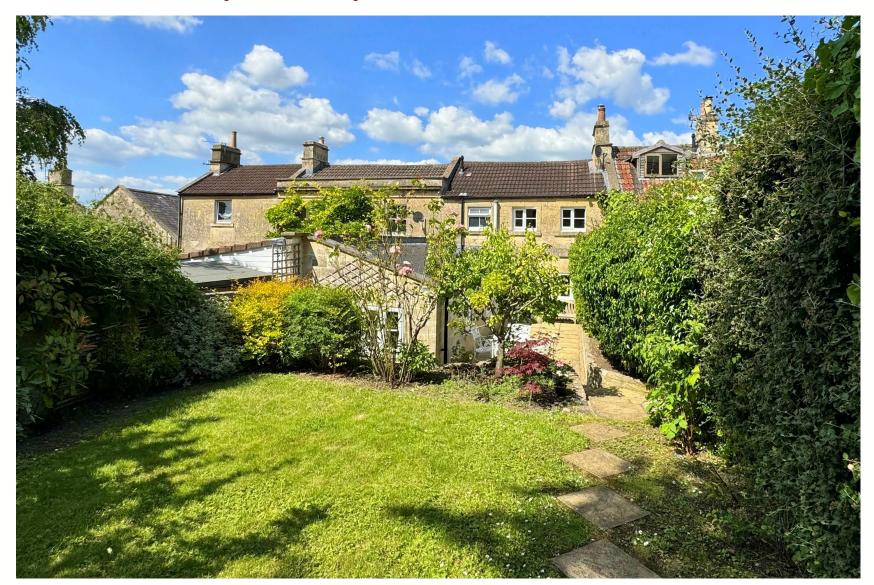

# **EXTERNALLY**

The house stands in super gardens (about 80' in length) to the rear, facing about South. They are enclosed, mainly laid to lawn with a large paved sun terrace, mature shrubs, bushes, apple and pear trees. Timber shed, a water tap, outside lighting and power.