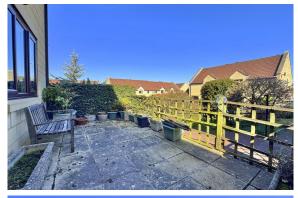

## **EXTERNALLY**

The property benefits from low maintenance gardens to the front and rear. The rear garden, is planted with bushes and shrubs to borders with pathway leading to the back stable door whilst the front garden, laid to flagstone patio provides space for entertaining. There are also well maintained canal-side communal grounds within the development.