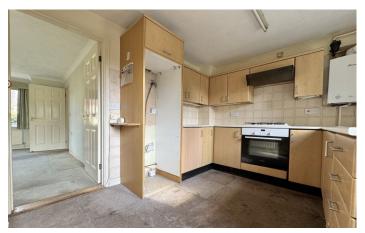

## **ACCOMMODATION**

cloakroom/utility bathroom large living/dining room gas fired heating kitchen double glazing 2 double bedrooms

single garage in a nearby block