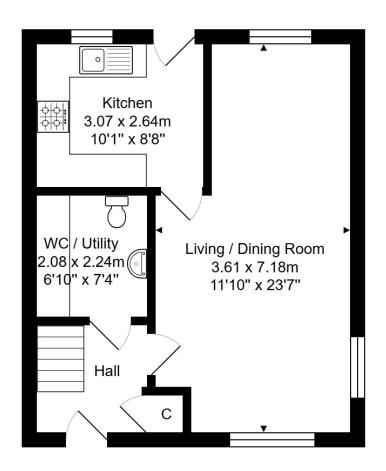

Ground Floor Area: 41.6 m² ... 448 ft² First Floor Area: 41.6 m<sup>2</sup> ... 448 ft<sup>2</sup>

Total Area: 83.3 m<sup>2</sup> ... 897 ft<sup>2</sup>

Whilst every attempt has been made to ensure the accuracy of the floorplan contained here, measurements of doors, windows, rooms and any other items are approximate and no responsibility is taken for any error, omission or mis-statement.

This plan is purely for illustrative purposes only and should be used as such by any prospective purchaser.

Area includes internal and external wall thickness

Tenure: Freehold

Council Tax: 'E' - £2,771.64 Service Charge: Approx £4,000