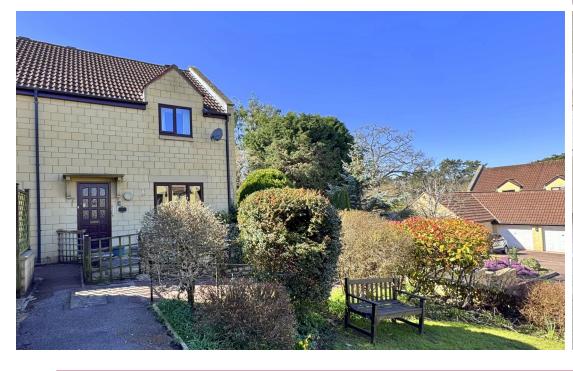

## **EXTERNALLY**

The property benefits from low maintenance gardens to the front and rear. The rear garden, is planted with bushes and shrubs to borders with pathway leading to the back stable door whilst the front garden, laid to flagstone patio provides space for entertaining. There are also well maintained canal-side communal grounds within the development.