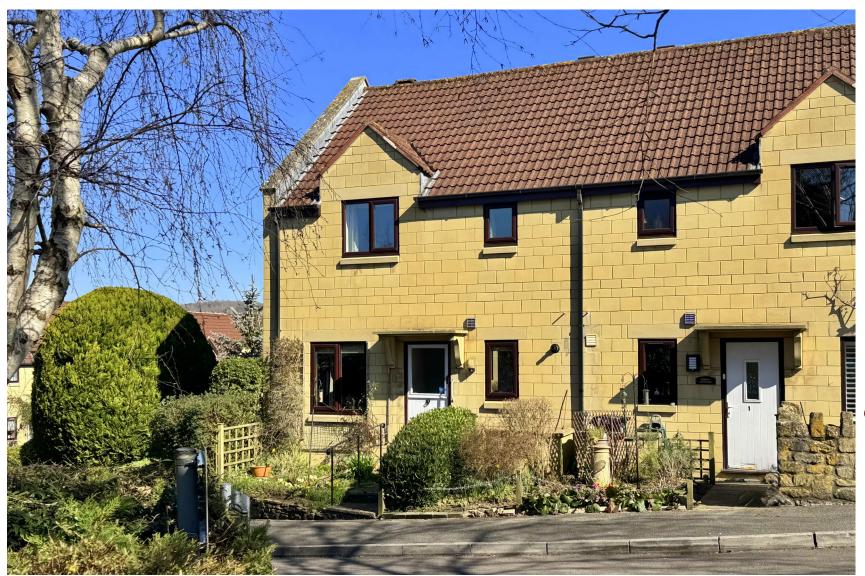

## whiteley helyar

single garage in a nearby block

Guide Price

£300,000

2 Harbutts, Bathampton, Bath, BA2 6TA

An end of terrace freehold house in this highly sought after retirement development (55+) just under 2 miles from the centre of Bath. This bright property offers the opportunity to refurbish to personal taste and benefits from a garage in a nearby block. Chain free.

## **ACCOMMODATION**

cloakroom/utility bathroom large living/dining room gas fired heating kitchen double glazing 2 double bedrooms

single garage in a nearby block