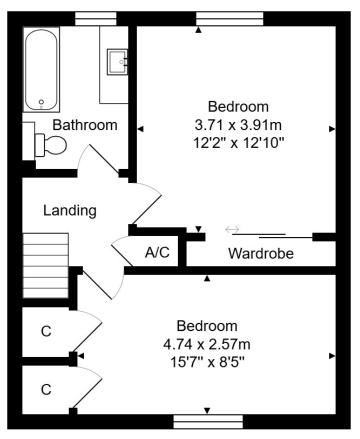

## **ACCOMMODATION**

cloakroom/utility bathroom large living/dining room gas fired heating kitchen double glazing 2 double bedrooms

single garage in a nearby block

Ground Floor Area: 41.6 m² ... 448 ft² First Floor Area: 41.6 m<sup>2</sup> ... 448 ft<sup>2</sup>

Total Area: 83.3 m<sup>2</sup> ... 897 ft<sup>2</sup>

Whilst every attempt has been made to ensure the accuracy of the floorplan contained here, measurements of doors, windows, rooms and any other items are approximate and no responsibility is taken for any error, omission or mis-statement.

This plan is purely for illustrative purposes only and should be used as such by any prospective purchaser.

Area includes internal and external wall thickness

Tenure: Freehold

Council Tax: 'E' - £2,771.64 Service Charge: Approx £4,000