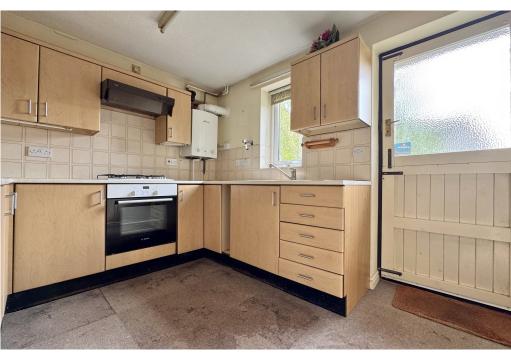

## **ACCOMMODATION**

cloakroom/utility bathroom large living/dining room gas fired heating kitchen double glazing 2 double bedrooms

single garage in a nearby block