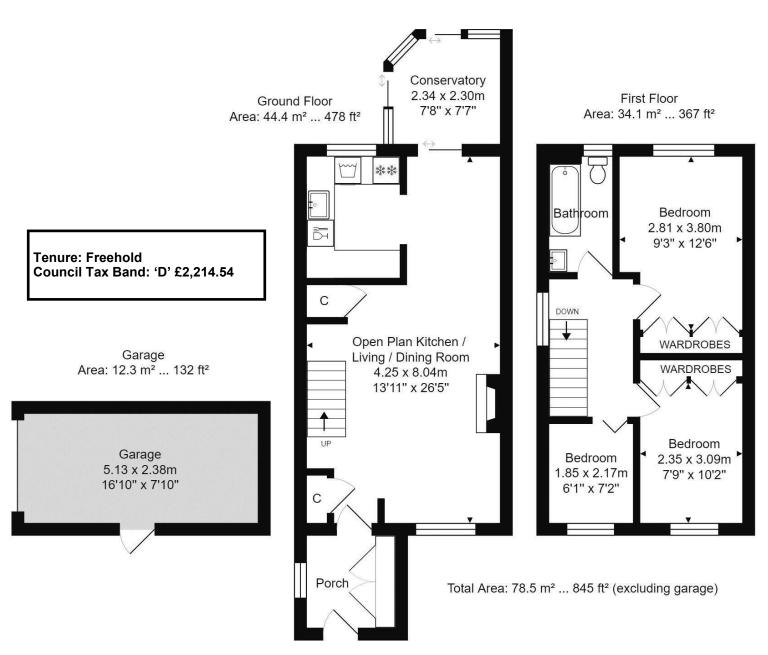

Whilst every attempt has been made to ensure the accuracy of the floorplan contained here, measurements of doors, windows, rooms and any other items are approximate and no responsibility is taken for any error, omission or mis-statement.

This plan is purely for illustrative purposes only and should be used as such by any prospective purchaser.

Area includes internal and external wall thickness

www.epcassessments.co.uk