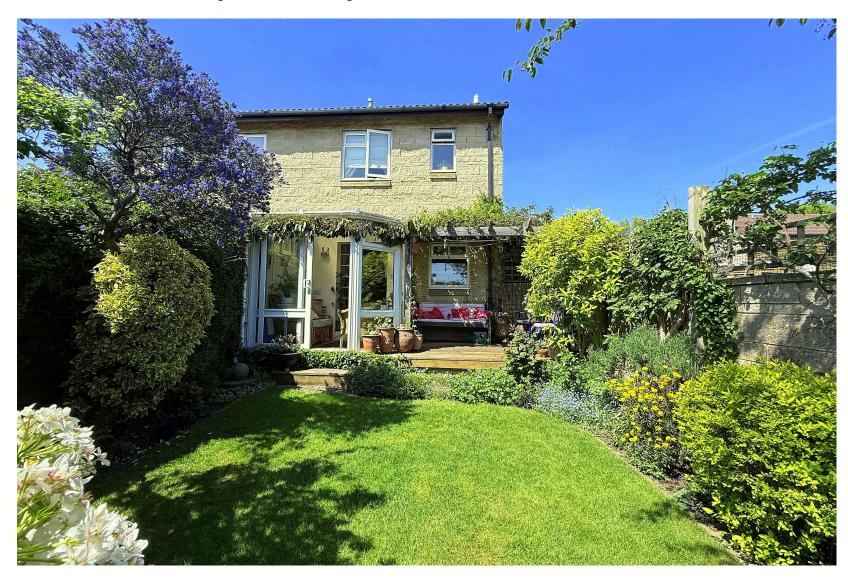

## whiteley helyar

Guide Price £375,000 87 Frankland Close, Weston, Bath, BA1 4EL

A semi-detached modern house with a garage and parking space in front in this sought after and convenient location on the Western outskirts of the city.

## **EXTERNALLY**

The house stands in charming gardens to both front and rear. The front garden is mainly laid to lawn, with flower borders and lovely specimen Liquidambar tree. To the back they are enclosed, again lawned with well stocked flower and herbaceous borders, ornamental shrubs and bushes. There is a delightful secluded decked terrace - perfect for outdoor dining - and access to the single garage with electric door and parking space in front.