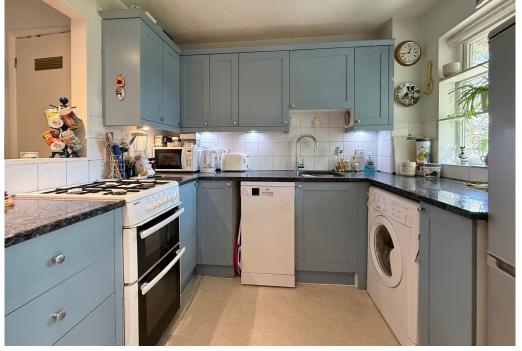

## **ACCOMMODATION**

3 bedrooms sitting room kitchen entrance porch bathroom dining area lean-to conservatory gas fired heating and double glazing