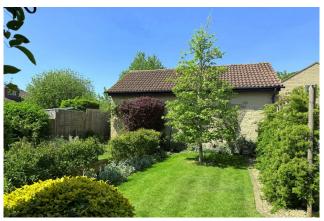

## **EXTERNALLY**

The house stands in charming gardens to both front and rear. The front garden is mainly laid to lawn, with flower borders and lovely specimen Liquidambar tree. To the back they are enclosed, again lawned with well stocked flower and herbaceous borders, ornamental shrubs and bushes. There is a delightful secluded decked terrace - perfect for outdoor dining - and access to the single garage with electric door and parking space in front.