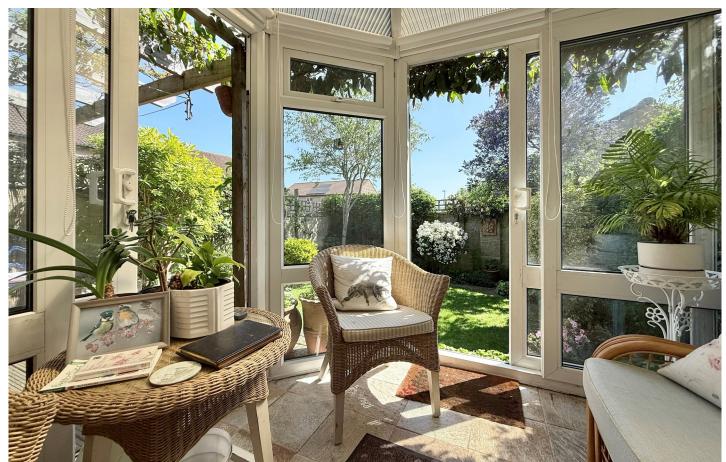

## **ACCOMMODATION**

3 bedrooms sitting room kitchen entrance porch bathroom dining area lean-to conservatory gas fired heating and double glazing

## **EXTERNALLY**

The house stands in charming gardens to both front and rear. The front garden is mainly laid to lawn, with flower borders and lovely specimen Liquidambar tree. To the back they are enclosed, again lawned with well stocked flower and herbaceous borders, ornamental shrubs and bushes. There is a delightful secluded decked terrace - perfect for outdoor dining - and access to the single garage with electric door and parking space in front.