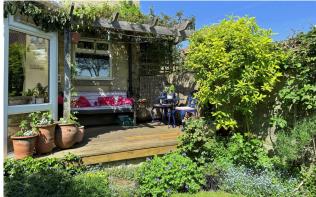

## **EXTERNALLY**

The house stands in charming gardens to both front and rear. The front garden is mainly laid to lawn, with flower borders and lovely specimen Liquidambar tree. To the back they are enclosed, again lawned with well stocked flower and herbaceous borders, ornamental shrubs and bushes. There is a delightful secluded decked terrace - perfect for outdoor dining - and access to the single garage with electric door and parking space in front.