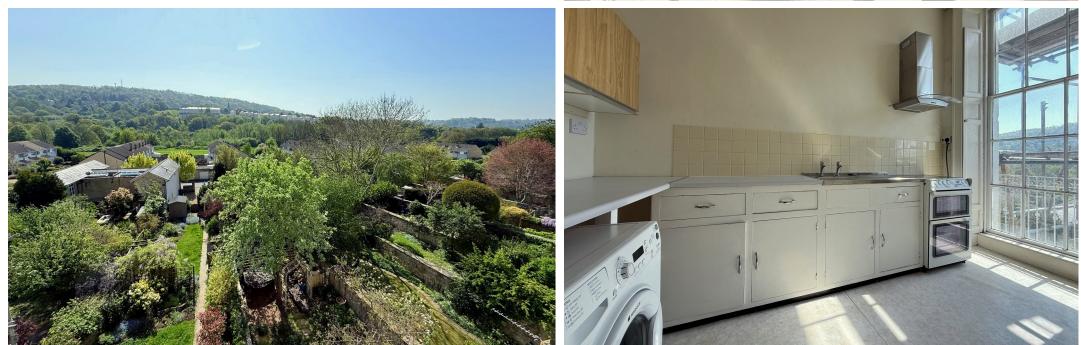

### DESCRIPTION

A particularly light, airy and spacious first floor apartment with a parking space and lovely widespread southerly views, in this most convenient location just a short level walk from the centre of Bath and offered with no onward chain.

## ACCOMMODATION

large bedroom bathroom super living room kitchen good hallway store room gas fired heating off road parking space for 1 car