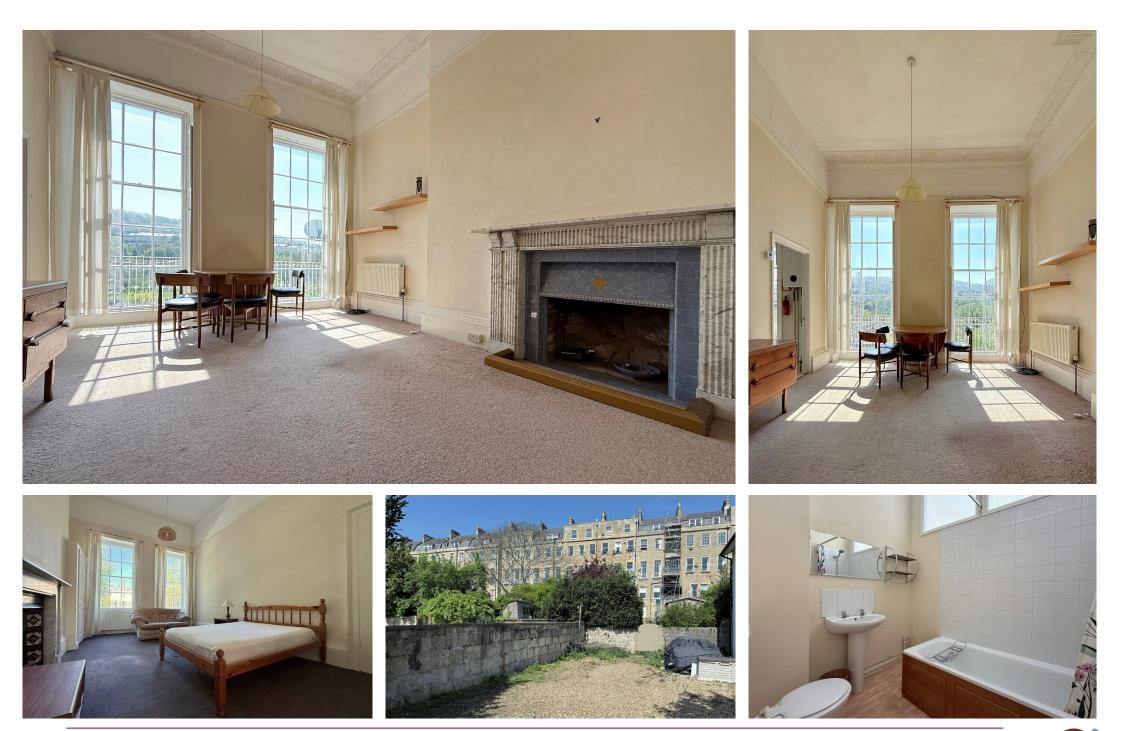

### DESCRIPTION

A particularly light, airy and spacious first floor apartment with a parking space and lovely widespread southerly views, in this most convenient location just a short level walk from the centre of Bath and offered with no onward chain.

## ACCOMMODATION

large bedroom bathroom super living room kitchen good hallway store room gas fired heating off road parking space for 1 car