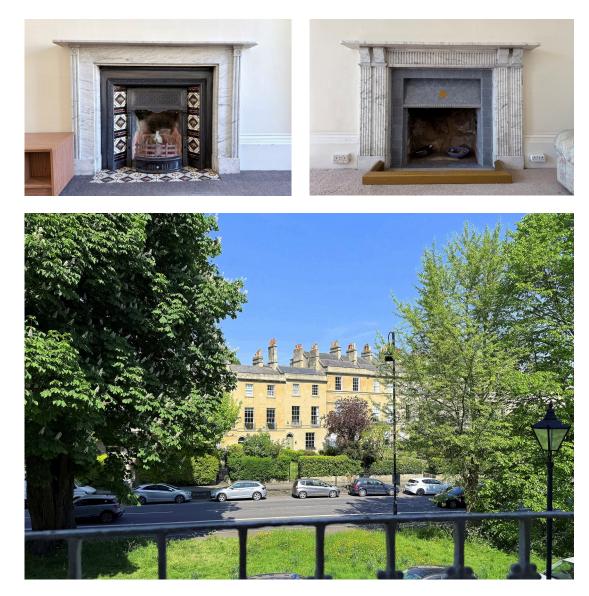

### DESCRIPTION

A particularly light, airy and spacious first floor apartment with a parking space and lovely widespread southerly views, in this most convenient location just a short level walk from the centre of Bath and offered with no onward chain.

### LOCATION

The apartment occupies a popular and handy position just a mile from the very centre of Bath. The excellent range of shops and amenities in Larkhall are closeby, lovely walks along the River Avon, the Kennet & Avon canal and across Kensington Meadows are very near at hand, as is access onto the cycle path. There is a very frequent bus service into the heart of Bath, whilst easy access to the M4 is available without having to cross the city.