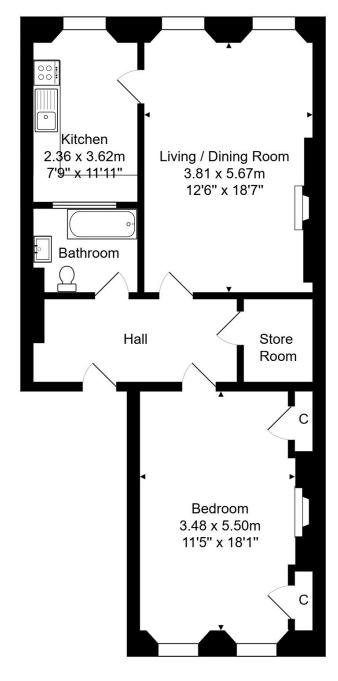

## ACCOMMODATION

large bedroom bathroom super living room kitchen good hallway store room gas fired heating off road parking space for 1 car

6 Princes Buildings, Bath, BA1 2ED

www.whiteleyhelyar.co.uk

sales@whiteleyhelyar.co.uk

sales@whiteleyhelyar.co.uk

Total Area: 71.1 m<sup>2</sup> ... 766 ft<sup>2</sup>

Whilst every attempt has been made to ensure the accuracy of the floorplan contained here, measurements of doors, windows, rooms and any other items are approximate and no responsibility is taken for any error, omission or mis-statement. This plan is purely for illustrative purposes only and should be used as such by any prospective purchaser. Area includes internal and external wall thickness www.epcassessments.co.uk