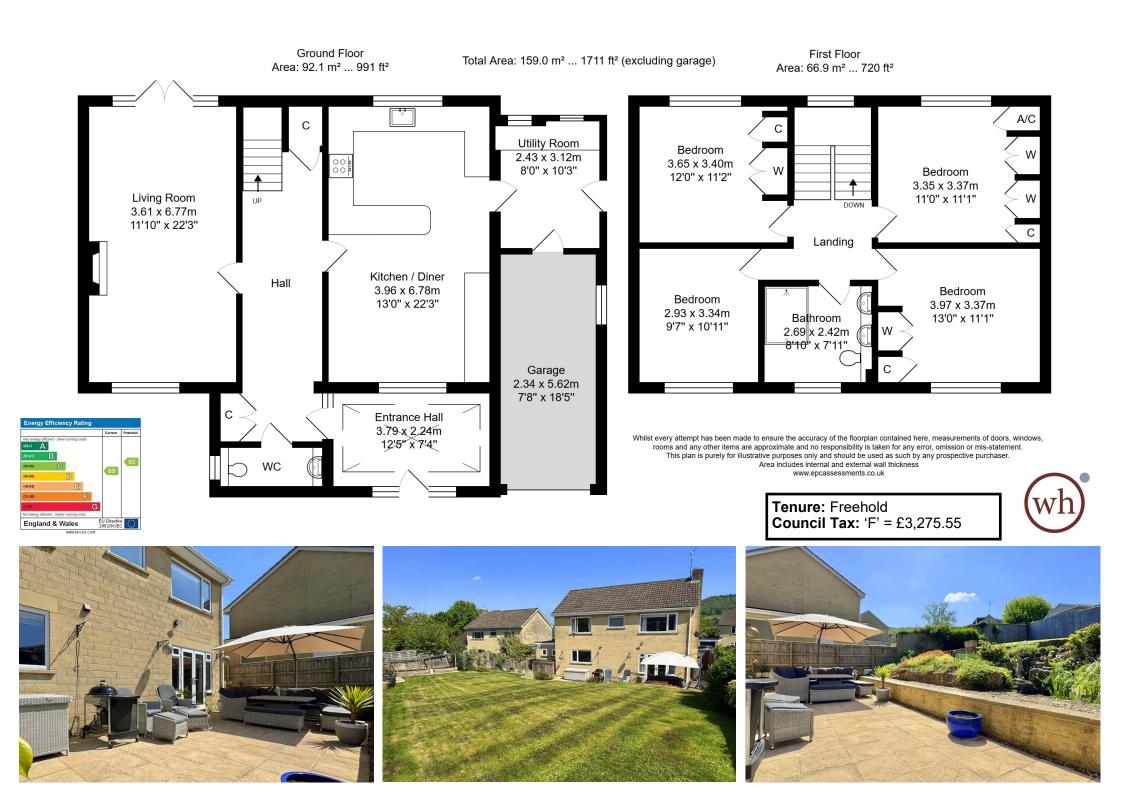

## whiteley helyar

4 double bedrooms

bathroom හ downstairs wc

garage & driveway parking

## ACCOMMODATION

large reception porch entrance hall dual aspect sitting room with double doors to the garden double aspect kitchen dining room utility room with access to the garage four double bedrooms family shower room

## EXTERNALLY

The front garden, partly laid to lawn is planted with bushes and climbing plants to borders with large resin driveway providing space for two/three vehicles. The rear has been thoughtfully landscaped creating a spacious flagstone terrace perfect for entertaining and alfresco dining edged by a thoughtfully planted rockery garden complete with small garden pond. The remainder of the garden is laid to a generous area of lawn enclosed by timber