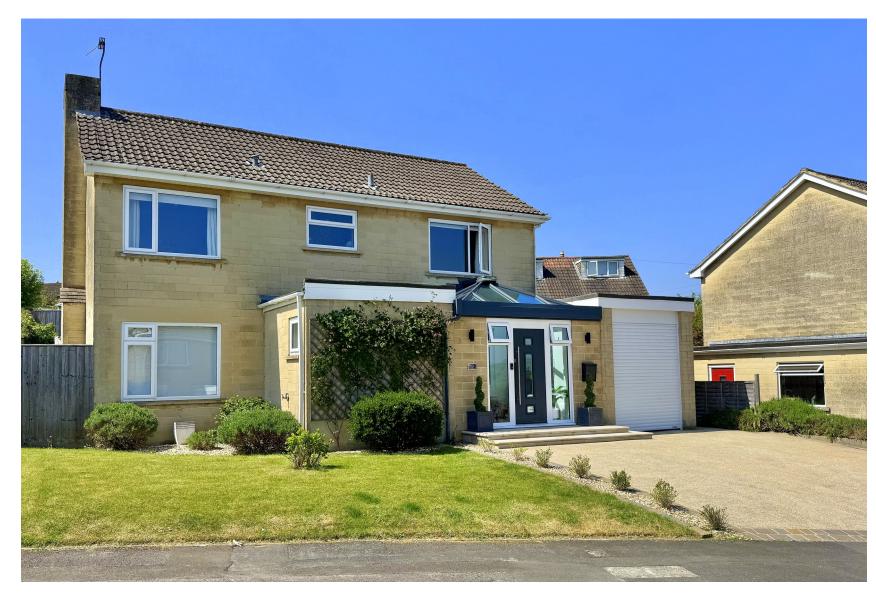

# Guide Price£875,0009 Downside Close, Bathampton, Bath, BA2 6XF

A stylish and beautifully presented detached house within this sought after and peaceful no through road within easy reach of local amenities. This bright and spacious property has been modernised and thoughtfully extended in recent years creating a great layout perfect for a growing family. Chain free.

## ACCOMMODATION

large reception porch entrance hall dual aspect sitting room with double doors to the garden double aspect kitchen dining room utility room with access to the garage four double bedrooms family shower room

## EXTERNALLY

The front garden, partly laid to lawn is planted with bushes and climbing plants to borders with large resin driveway providing space for two/three vehicles. The rear has been thoughtfully landscaped creating a spacious flagstone terrace perfect for entertaining and alfresco dining edged by a thoughtfully planted rockery garden complete with small garden pond. The remainder of the garden is laid to a generous area of lawn enclosed by timber