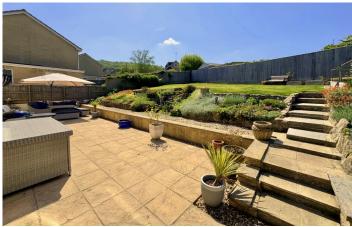

## EXTERNALLY

The front garden, partly laid to lawn is planted with bushes and climbing plants to borders with large resin driveway providing space for two/three vehicles. The rear has been thoughtfully landscaped creating a spacious flagstone terrace perfect for entertaining and alfresco dining edged by a thoughtfully planted rockery garden complete with small garden pond. The remainder of the garden is laid to a generous area of lawn enclosed by timber