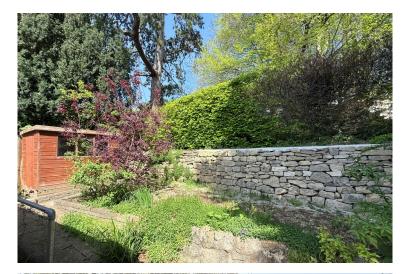

## **EXTERNALLY**

7 Northfields stands in pretty gardens to the front, side and rear. They are enclosed and well tended, with a variety of ornamental shrubs, bushes, flower and herbaceous borders, together with paved sitting areas. The block-paved driveway leads from the garage to the road and offers gated parking for additional vehicles.