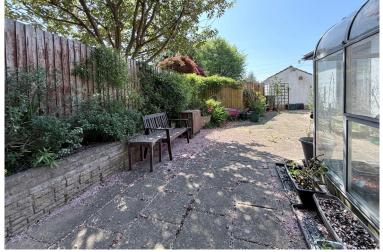

## **EXTERNALLY**

7 Northfields stands in pretty gardens to the front, side and rear. They are enclosed and well tended, with a variety of ornamental shrubs, bushes, flower and herbaceous borders, together with paved sitting areas. The block-paved driveway leads from the garage to the road and offers gated parking for additional vehicles.