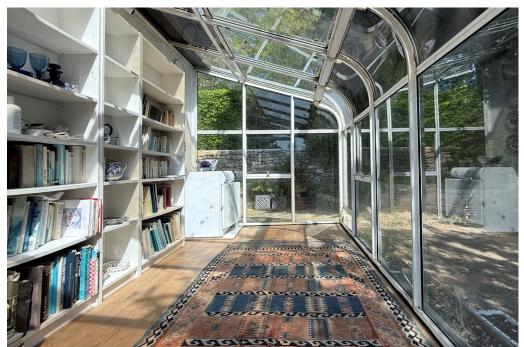

## **ACCOMMODATION**

2 double bedrooms bathroom kitchen gas fired heating and double glazing en-suite cloakroom to main bedroom 19' double-aspect sitting/dining room conservatory detached garage and driveway