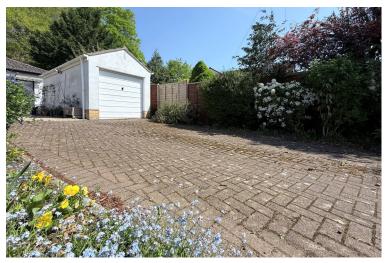

## **EXTERNALLY**

7 Northfields stands in pretty gardens to the front, side and rear. They are enclosed and well tended, with a variety of ornamental shrubs, bushes, flower and herbaceous borders, together with paved sitting areas. The block-paved driveway leads from the garage to the road and offers gated parking for additional vehicles.