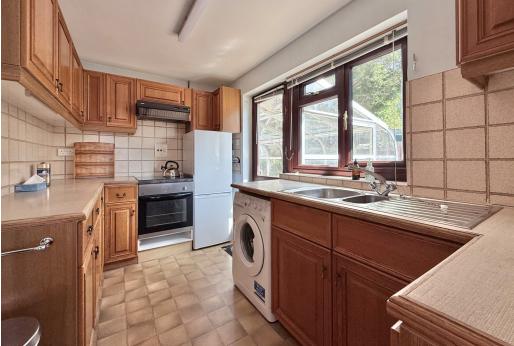

## **ACCOMMODATION**

2 double bedrooms bathroom kitchen gas fired heating and double glazing en-suite cloakroom to main bedroom 19' double-aspect sitting/dining room conservatory detached garage and driveway