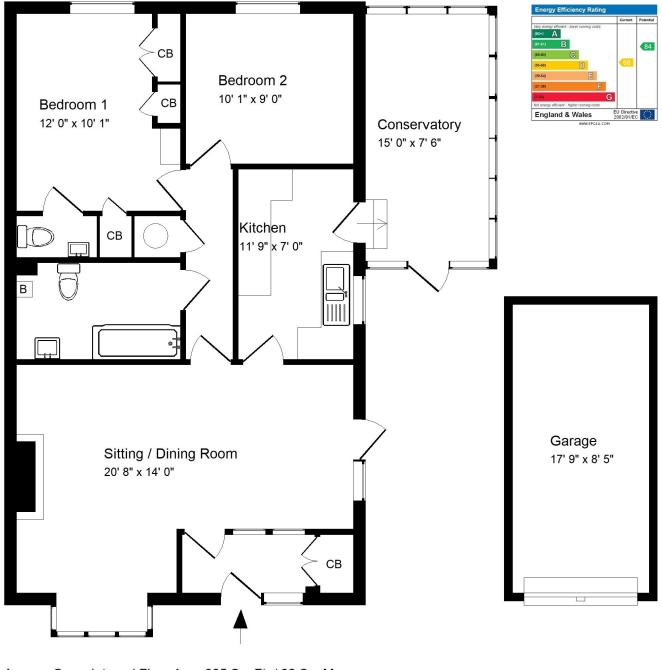

## **ACCOMMODATION**

2 double bedrooms bathroom kitchen gas fired heating and double glazing en-suite cloakroom to main bedroom 19' double-aspect sitting/dining room conservatory detached garage and driveway

Drawing Number:172-961j

7 Northfields, Lansdown, Bath, BA1 5TN.

Tenure: Freehold

Council Tax Band: 'F' £3,198.78