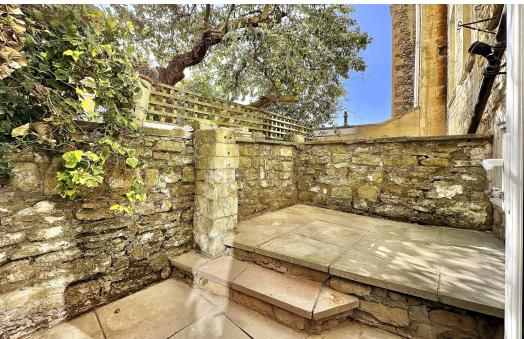

## **EXTERNALLY**

The glazed double doors from the reception room open onto a private enclosed patio garden, which faces south east and provides a secluded spot to enjoy those warmer days.