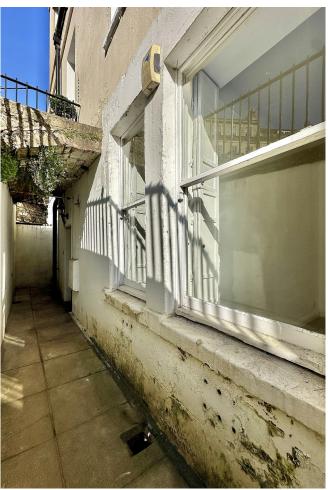

## **EXTERNALLY**

The glazed double doors from the reception room open onto a private enclosed patio garden, which faces south east and provides a secluded spot to enjoy those warmer days.