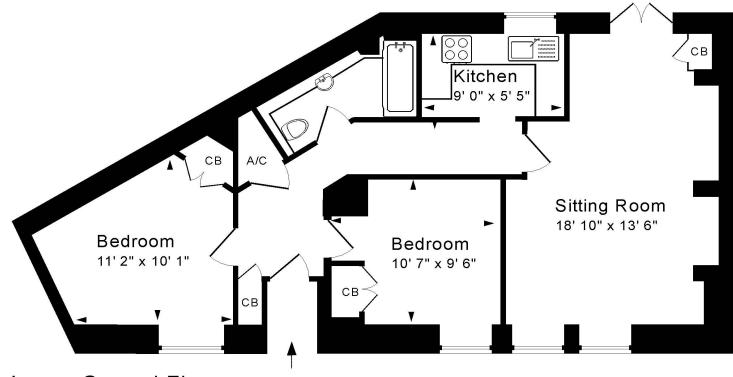

# Lower Ground Floor

Approx. Gross Internal Floor Area 700 Sq. Ft. / 65 Sq. M

Includes Conservatories. Excludes Garages, Porches etc. unless stated

For identification purposes only. Not to scale. Copyright Jemesis Ltd 2025

Drawing Number: 172-0820

Patio Flat, 14 Portland Place, Bath, BA1 2RY.

Tenure: Leasehold

Length of lease: 999 yrs from 1977 Service Charge: £525.00 per quarter Council Tax Band 2025/26: 'B' - £1,722.41