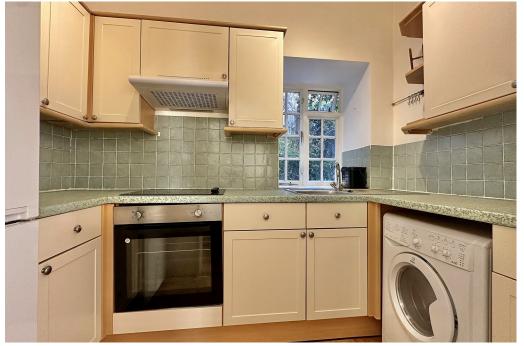

#### **ACCOMMODATION**

entrance hall with storage sitting/dining room with double doors to the patio and impressive period fireplaces fitted kitchen two double bedrooms, both with fitted wardrobes bathroom