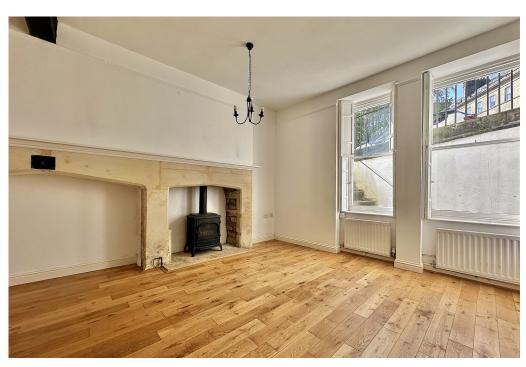

#### **ACCOMMODATION**

entrance hall with storage sitting/dining room with double doors to the patio and impressive period fireplaces fitted kitchen two double bedrooms, both with fitted wardrobes bathroom