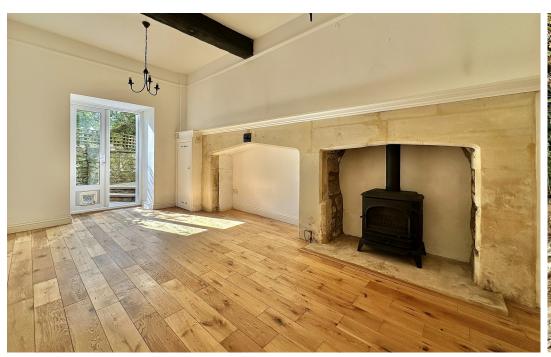

#### **ACCOMMODATION**

entrance hall with storage sitting/dining room with double doors to the patio and impressive period fireplaces fitted kitchen two double bedrooms, both with fitted wardrobes bathroom