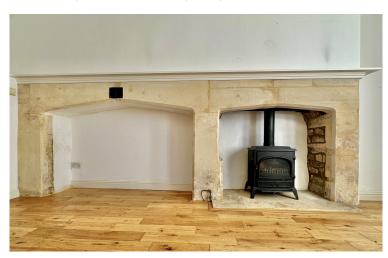

#### **ACCOMMODATION**

entrance hall with storage sitting/dining room with double doors to the patio and impressive period fireplaces fitted kitchen two double bedrooms, both with fitted wardrobes bathroom