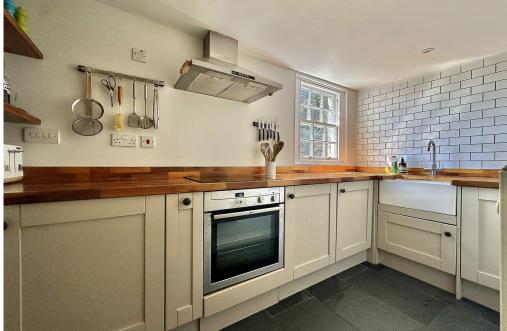

## ACCOMMODATION

Sitting room with panoramic southerly views over the city centre Contemporary fitted kitchen Two double bedrooms, both with fitted wardrobes Modern bathroom