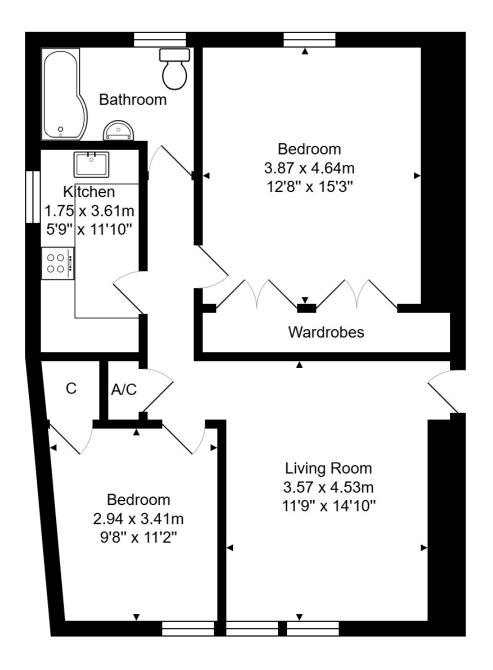

sales@whiteleyhelyar.co.uk

6 Princes Buildings, Bath, BA1 2ED

www.whiteleyhelyar.co.uk

01225 447544

Total Area: 73.2 m<sup>2</sup> ... 788 ft<sup>2</sup>

Whilst every attempt has been made to ensure the accuracy of the floorplan contained here, measurements of doors, windows, rooms and any other items are approximate and no responsibility is taken for any error, omission or mis-statement. This plan is purely for illustrative purposes only and should be used as such by any prospective purchaser. Area includes internal and external wall thickness www.epcassessments.co.uk