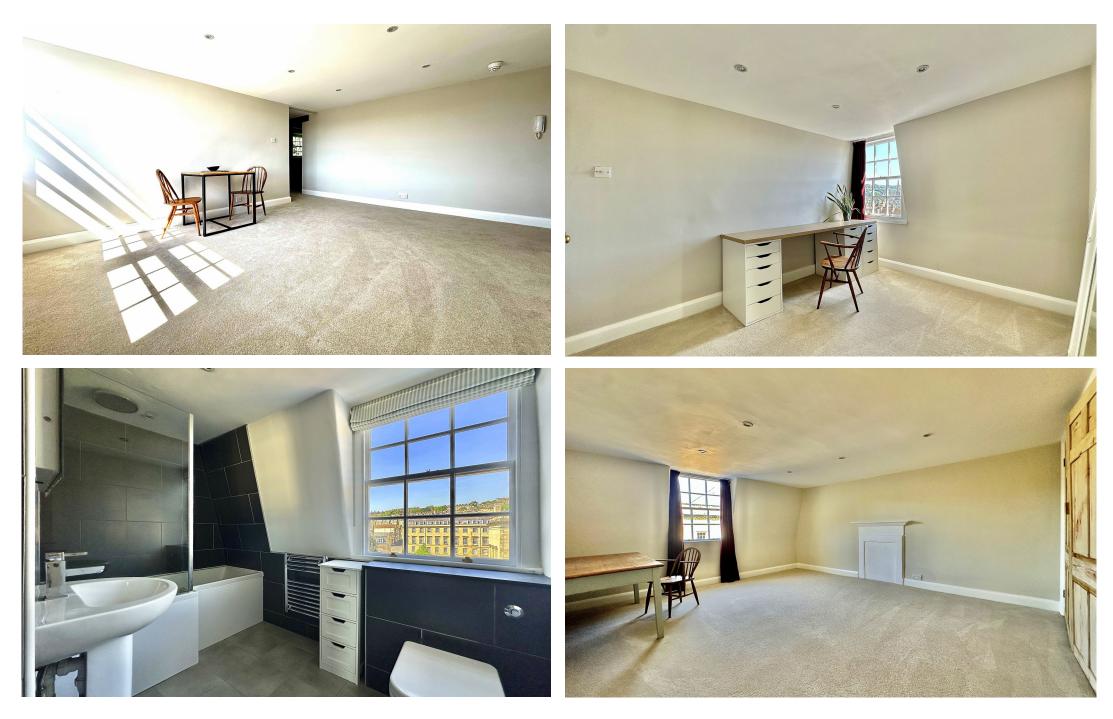

## Guide Price£425,000Flat 7, 14 Alfred Street, Bath, BA1 2QX

A two double bedroom, spacious top floor apartment in this most central of locations, boasting stunning views over the city centre and offered with no onward chain. Beautifully renovated, the end of terrace nature of the building means that there are windows to three sides, creating a wonderfully light and modern home.

## ACCOMMODATION

Sitting room with panoramic southerly views over the city centre Contemporary fitted kitchen Two double bedrooms, both with fitted wardrobes Modern bathroom