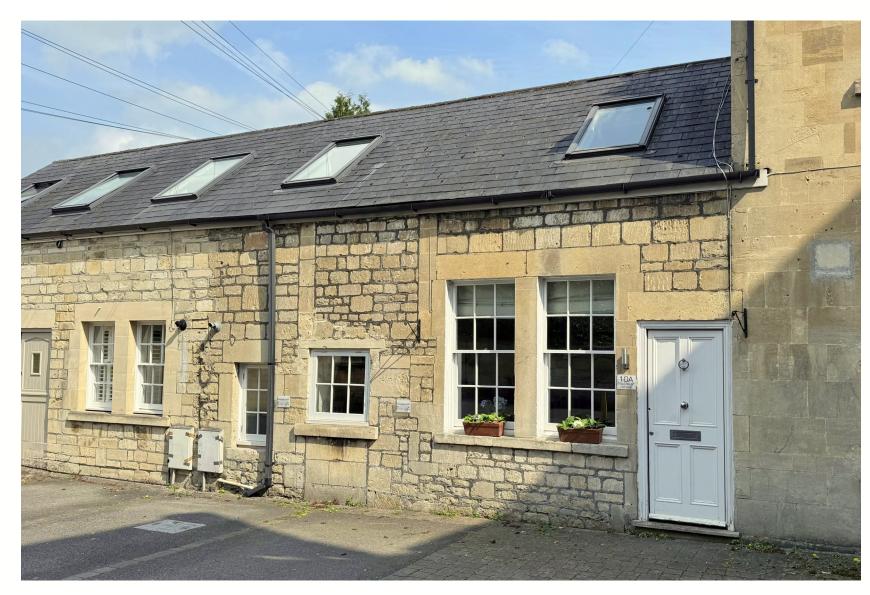

### DESCRIPTION

A very well presented and charming Freehold mews house in this sought after, tucked away yet central location with the huge benefit of parking for 2 vehicles. The house has been operating as a successful holiday let business for a number of years, but could equally be a fabulous base in the heart of the city.

## LOCATION

The house occupies a highly convenient and popular location through an archway off Bathwick Street and close to Sydney Gardens, Henrietta Park and the Kennet and Avon Canal. The heart of the city (with its countless shops, cafes, restaurants, Bath Spa Railway Station, The Recreation Rugby Ground and other amenities) is just an easy, flat walk away.