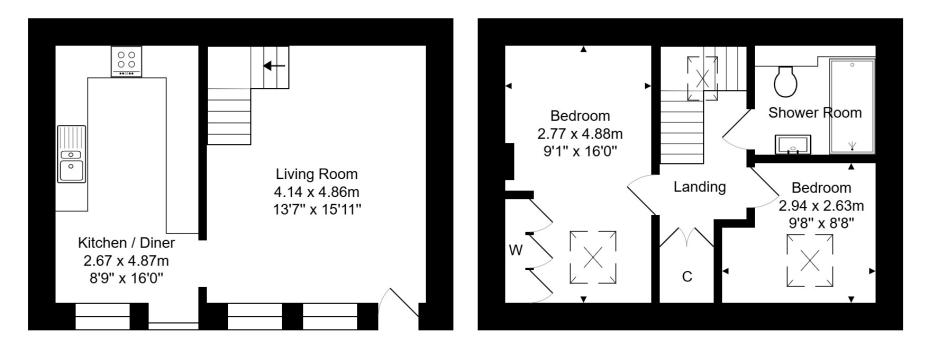

sales@whiteleyhelyar.co.uk

6 Princes Buildings, Bath, BA1 2ED

www.whiteleyhelyar.co.uk

01225 447544

6 Princes Buildings, Bath, BA1 2ED

www.whiteleyhelyar.co.uk

sales@whiteleyhelyar.co.uk

Ground Floor Area: 34.4 m<sup>2</sup> ... 371 ft<sup>2</sup> First Floor Area: 34.0 m<sup>2</sup> ... 366 ft<sup>2</sup>

Total Area: 68.4 m<sup>2</sup> ... 737 ft<sup>2</sup>

Whilst every attempt has been made to ensure the accuracy of the floorplan contained here, measurements of doors, windows, rooms and any other items are approximate and no responsibility is taken for any error, omission or mis-statement. This plan is purely for illustrative purposes only and should be used as such by any prospective purchaser. Area includes internal and external wall thickness www.epcassessments.co.uk