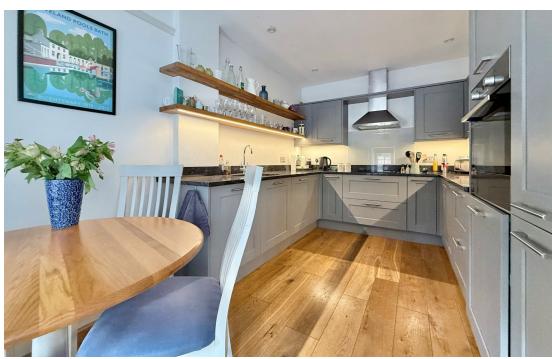

### ACCOMMODATION

2 double bedrooms shower room large living room well fitted kitchen/dining room gas fired heating right to park 2 vehicles in the front courtyard