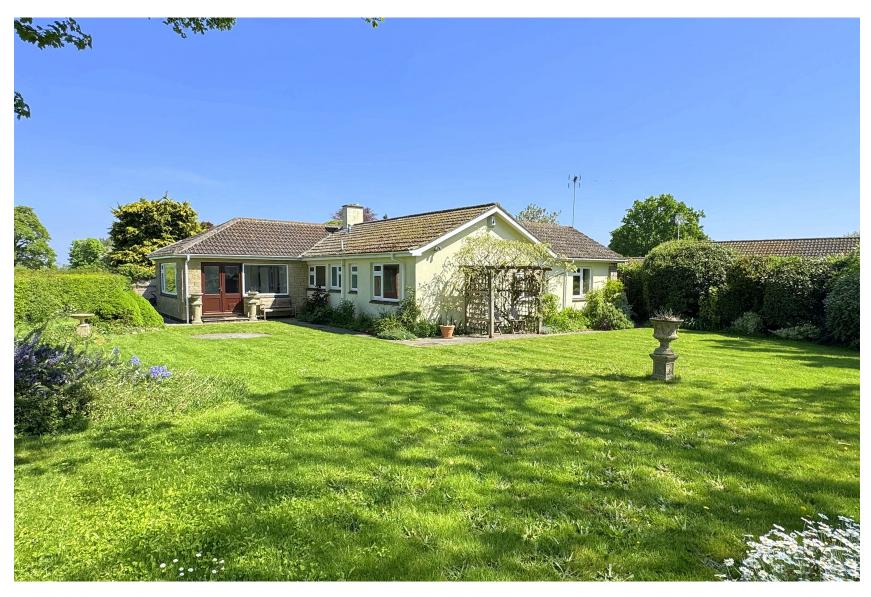

# Guide Price£850,0005 Uplands Close, Limpley Stoke, Bath, BA2 7GU

A bright and spacious detached bungalow offering over 1,400 square feet of versatile accommodation positioned in this peaceful no through road backing onto open fields.

### EXTERNALLY

There is a generous secluded driveway to the front of the property providing space to park several vehicles as well as access to the double garage and gated side access to the garden. The large rear garden backs directly on to open fields, it is level and laid to lawn thoughtfully planted with an array of flowers shrubs bushes and trees to borders.