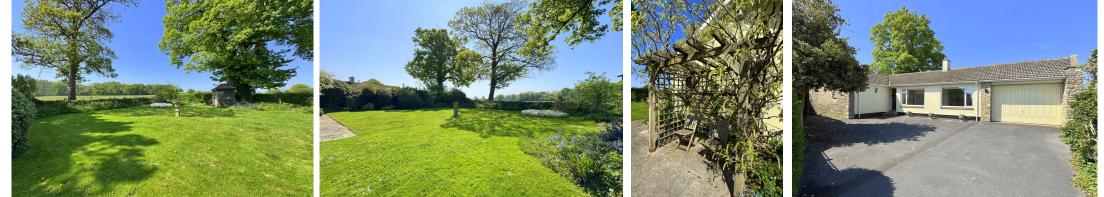

### EXTERNALLY

There is a generous secluded driveway to the front of the property providing space to park several vehicles as well as access to the double garage and gated side access to the garden. The large rear garden backs directly on to open fields, it is level and laid to lawn thoughtfully planted with an array of flowers shrubs bushes and trees to borders.

## LOCATION

The property is positioned in a peaceful no through road on the edge of glorious open countryside, yet also incredibly convenient, being less than 5 miles from the centre of Bath. The property is positioned within a mile and a half of Limpley Stoke village with its historical pub being restored by the community and close to Freshford offering a variety of amenities (including an excellent primary school, community run village shop, church and pub) as well as Freshford railway station with its regular trains to Bath and Bradford on Avon.