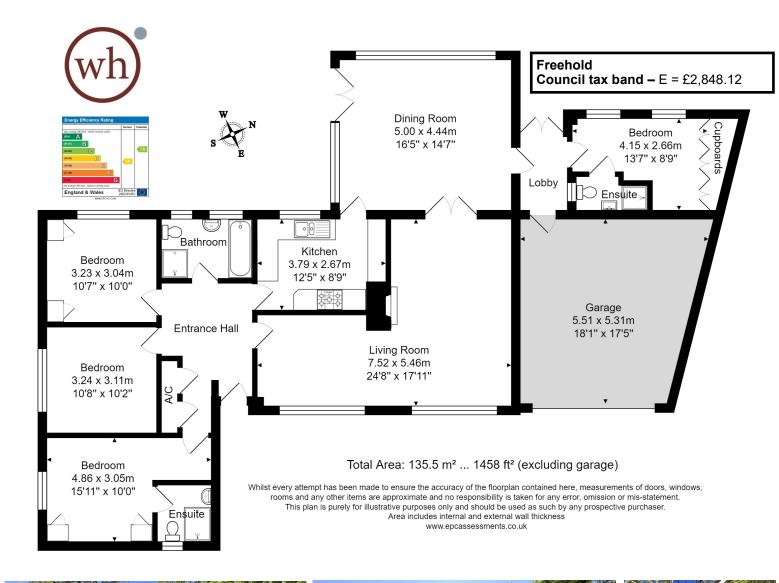

### ACCOMMODATION

entrance hall sitting room/family room kitchen dining room four double bedrooms two en-suite shower rooms family bathroom double garage

### EXTERNALLY

There is a generous secluded driveway to the front of the property providing space to park several vehicles as well as access to the double garage and gated side access to the garden. The large rear garden backs directly on to open fields, it is level and laid to lawn thoughtfully planted with an array of flowers shrubs bushes and trees to borders.