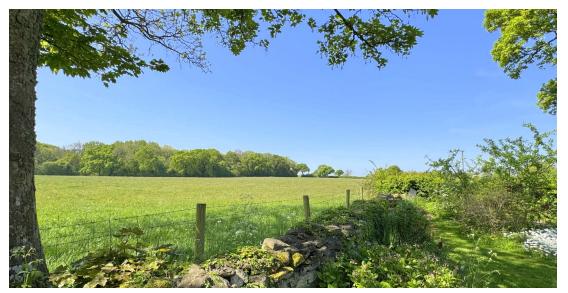

### EXTERNALLY

There is a generous secluded driveway to the front of the property providing space to park several vehicles as well as access to the double garage and gated side access to the garden. The large rear garden backs directly on to open fields, it is level and laid to lawn thoughtfully planted with an array of flowers shrubs bushes and trees to borders.

## LOCATION

The property is positioned in a peaceful no through road on the edge of glorious open countryside, yet also incredibly convenient, being less than 5 miles from the centre of Bath. The property is positioned within a mile and a half of Limpley Stoke village with its historical pub being restored by the community and close to Freshford offering a variety of amenities (including an excellent primary school, community run village shop, church and pub) as well as Freshford railway station with its regular trains to Bath and Bradford on Avon.