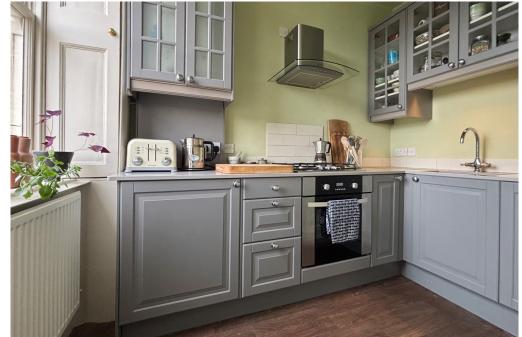

## ACCOMMODATION

Sitting/dining room with views over the rear of the Royal Crescent Modern fitted kitchen Double bedroom overlooking the garden square Well appointed shower room