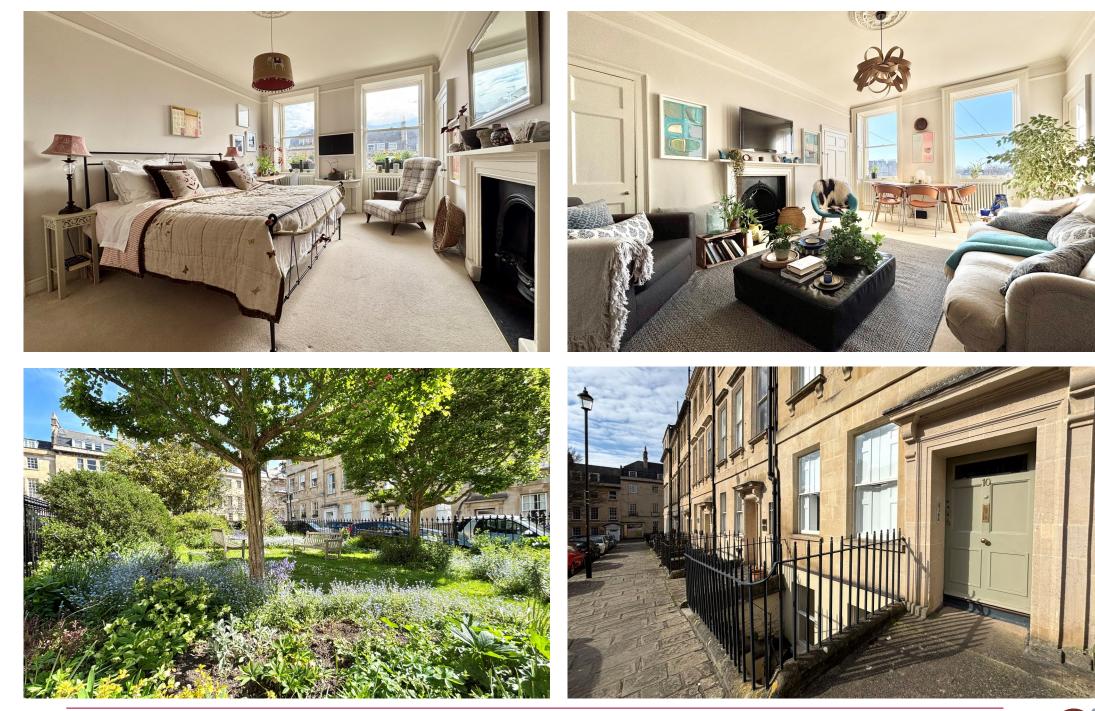

## ACCOMMODATION

Sitting/dining room with views over the rear of the Royal Crescent Modern fitted kitchen Double bedroom overlooking the garden square Well appointed shower room

## EXTERNALLY

As a resident of Catharine Place, you have access to the fabulous gardens in the centre of the square. Within wrought iron railings, the two gardens are planted with a variety of trees, shrubs and wildflowers, with bench seating in both from which you can enjoy this tranquil space in the heart of the city.

## LOCATION

The apartment occupies a wonderful position in this prettiest of city squares. It is next to the Royal Crescent, the iconic Circus and Royal Victoria Park (with its Botanical Gardens, café, tennis courts and golf). Shops, galleries, cafés and restaurants in Margaret's Buildings and Brock Street are very close by, whilst the numerous amenities in the very centre of Bath are within a short walk.