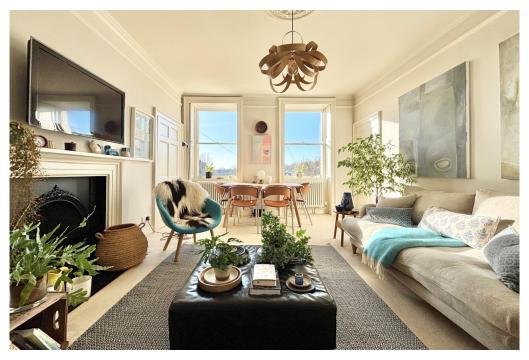

## ACCOMMODATION

Sitting/dining room with views over the rear of the Royal Crescent Modern fitted kitchen Double bedroom overlooking the garden square Well appointed shower room