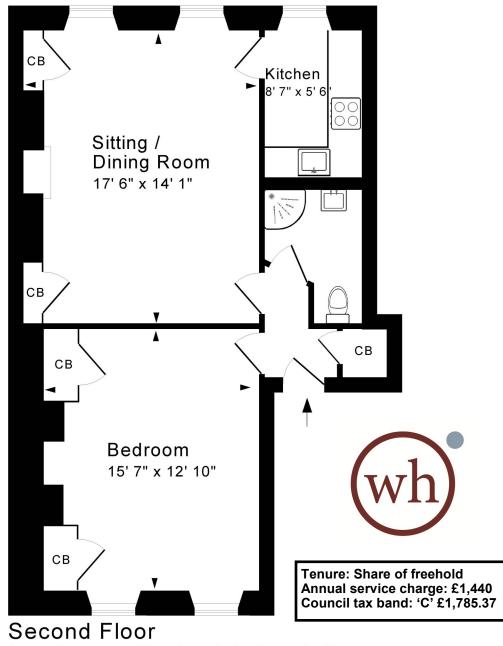

## ACCOMMODATION

Sitting/dining room with views over the rear of the Royal Crescent Modern fitted kitchen Double bedroom overlooking the garden square Well appointed shower room

6 Princes Buildings, Bath, BA1 2ED

www.whiteleyhelyar.co.uk

sales@whiteleyhelyar.co.uk

Approx. Gross Internal Floor Area 595 Sq. Ft. / 55 Sq. M

For identification purposes only. Not to scale. Drawing Number:172-0593 Copyright Jemesis Ltd 2023