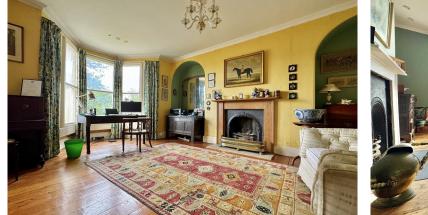

## ACCOMMODATION

entrance hall with Yorkstone flag flooring living room reception room/study utility/shower room cellar providing great storage space kitchen breakfast room formal dining room/bedroom three further double bedrooms bathroom with bath and double shower cubicle separate cloakroom