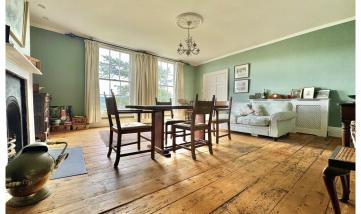

## ACCOMMODATION

entrance hall with Yorkstone flag flooring living room reception room/study utility/shower room cellar providing great storage space kitchen breakfast room formal dining room/bedroom three further double bedrooms bathroom with bath and double shower cubicle separate cloakroom