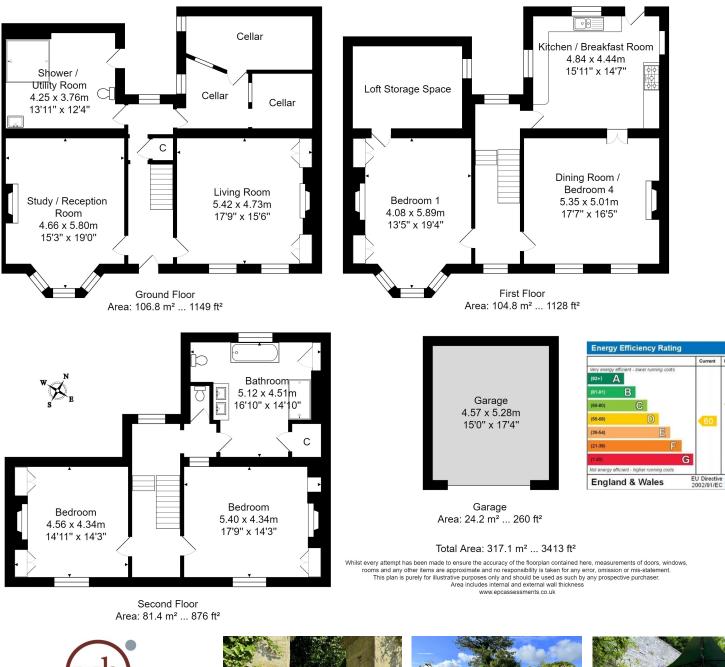

## ACCOMMODATION

entrance hall with Yorkstone flag flooring living room reception room/study utility/shower room cellar providing great storage space kitchen breakfast room formal dining room/bedroom three further double bedrooms bathroom with bath and double shower cubicle separate cloakroom