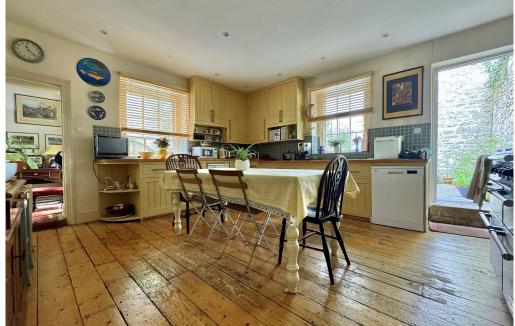

## ACCOMMODATION

entrance hall with Yorkstone flag flooring living room reception room/study utility/shower room cellar providing great storage space kitchen breakfast room formal dining room/bedroom three further double bedrooms bathroom with bath and double shower cubicle separate cloakroom