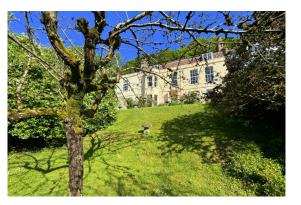

## EXTERNALLY

The property offers beautiful private south facing terraced lawned mature gardens to the front, planted with trees bushes and shrubs to borders complete with a large Yorkstone terrace providing wonderful space to entertain whilst taking in the fabulous view. There is also a charming walled private courtyard to the rear with convenient raised bed with automatic watering system, which offers great space for catching the sun and alfresco dining and with steps up to gated rear pedestrian access to Perfect View (where there is free parking).