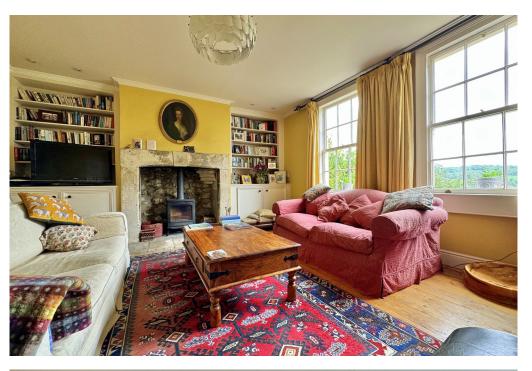

## whiteley helyar

4 bedrooms

2 bathrooms

Guide Price£1,250,000Stanley House, Camden Road, Bath, BA1 5JE

A beautiful double fronted Grade II listed Georgian house on the sought after northern slopes of Bath enjoying stunning panoramic south facing views over the city. This delightful family home offers over 3,000 square feet of versatile accommodation arranged over three floors and benefits from particularly light and airy accommodation with high ceilings and huge sash windows and numerous charming period features such as, plaster ceiling mouldings/roses, feature fireplaces and exposed floorboards. The house also benefits from a large garage to the front.

## ACCOMMODATION

entrance hall with Yorkstone flag flooring living room reception room/study utility/shower room cellar providing great storage space kitchen breakfast room formal dining room/bedroom three further double bedrooms bathroom with bath and double shower cubicle separate cloakroom