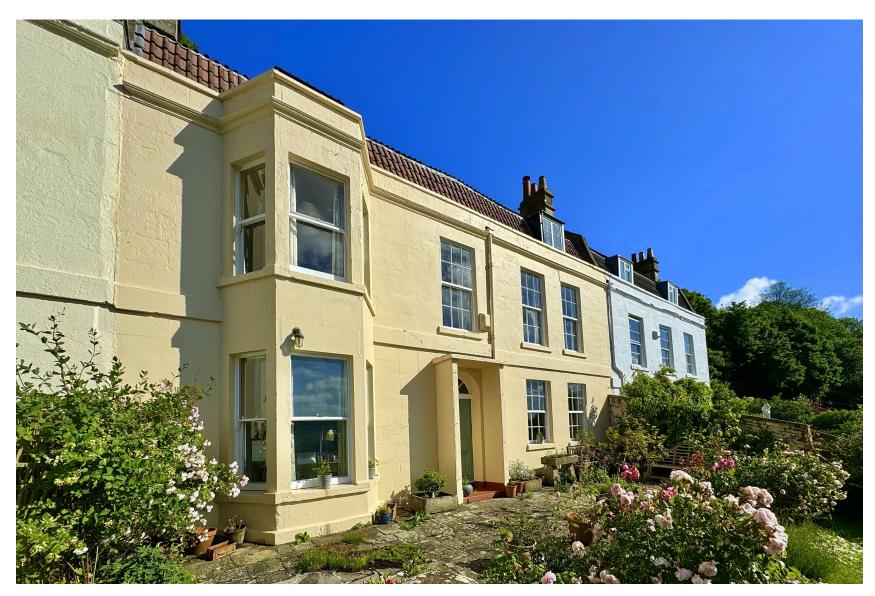

## whiteley helyar

4 bedrooms

2 bathrooms

Guide Price£1,250,000Stanley House, Camden Road, Bath, BA1 5JE

A beautiful double fronted Grade II listed Georgian house on the sought after northern slopes of Bath enjoying stunning panoramic south facing views over the city. This delightful family home offers over 3,000 square feet of versatile accommodation arranged over three floors and benefits from particularly light and airy accommodation with high ceilings and huge sash windows and numerous charming period features such as, plaster ceiling mouldings/roses, feature fireplaces and exposed floorboards. The house also benefits from a large garage to the front.