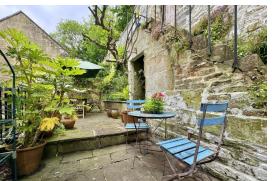

## EXTERNALLY

The property offers beautiful private south facing terraced lawned mature gardens to the front, planted with trees bushes and shrubs to borders complete with a large Yorkstone terrace providing wonderful space to entertain whilst taking in the fabulous view. There is also a charming walled private courtyard to the rear with convenient raised bed with automatic watering system, which offers great space for catching the sun and alfresco dining and with steps up to gated rear pedestrian access to Perfect View (where there is free parking).