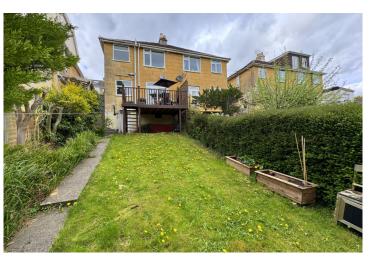

#### EXTERNALLY

The property enjoys attractive and thoughtfully planted gardens to the front and rear. The front garden is mainly laid to herbaceous border and the rear garden offers a large lawn and raised deck great for alfresco dining.