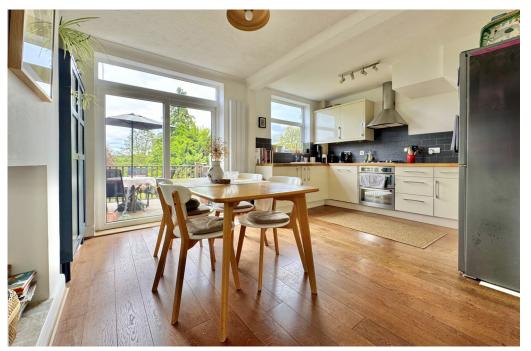

#### ACCOMMODATION

entrance hall 25 ft dual aspect sitting dining room with fireplace and sliding door to the garden stylish kitchen three bedrooms remodelled family bathroom useful undercroft