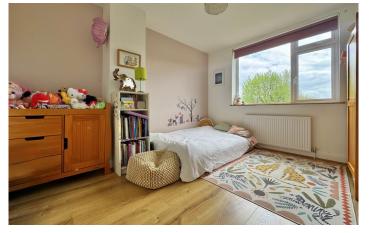

#### ACCOMMODATION

entrance hall 25 ft dual aspect sitting dining room with fireplace and sliding door to the garden stylish kitchen three bedrooms remodelled family bathroom useful undercroft

First Floor

Down

Bedroom

8' 0**"** x 6' 0"

Bedroom

14' 4"into bay x 10' 0"

Bedroom

11' 7" x 10' 0"