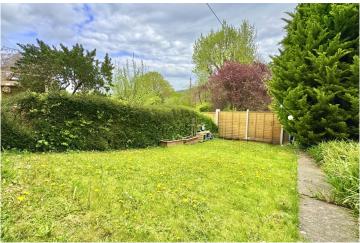

#### EXTERNALLY

The property enjoys attractive and thoughtfully planted gardens to the front and rear. The front garden is mainly laid to herbaceous border and the rear garden offers a large lawn and raised deck great for alfresco dining.