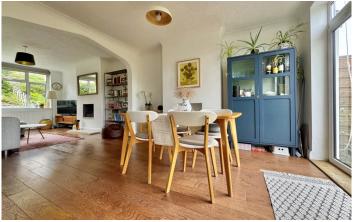

#### ACCOMMODATION

entrance hall 25 ft dual aspect sitting dining room with fireplace and sliding door to the garden stylish kitchen three bedrooms remodelled family bathroom useful undercroft

#### EXTERNALLY

The property enjoys attractive and thoughtfully planted gardens to the front and rear. The front garden is mainly laid to herbaceous border and the rear garden offers a large lawn and raised deck great for alfresco dining.