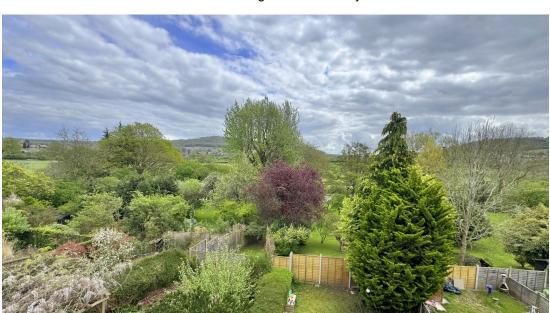

#### EXTERNALLY

The property enjoys attractive and thoughtfully planted gardens to the front and rear. The front garden is mainly laid to herbaceous border and the rear garden offers a large lawn and raised deck great for alfresco dining.

#### LOCATION

The property is within walking distance of two primary schools as well as the extensive range of amenities in both Batheaston and Bathampton (including various shops, doctors surgery, veterinary practice, post office and pubs), whilst fabulous walks along the river bank or the canal towpath - either into Bath or towards Bradford on Avon. The centre of Bath is less than 2 miles away swiftly accessed by an excellent bus service and easy access to the M4 is available without having to cross the city.