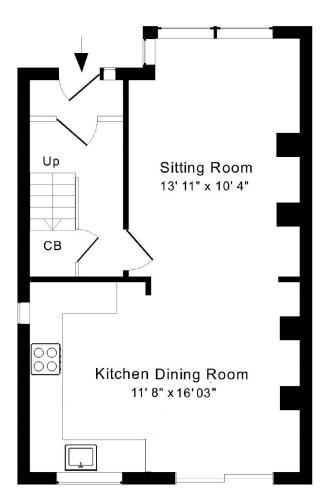

### Ground Floor

Approx. Gross Internal Floor Area 830 Sq. Ft. / 77 Sq. M Includes Conservatories. Excludes Garages, Porches etc. unless stated For identification purposes only. Not to scale.

> Tenure: Freehold Council tax band:- 'C' = £2,061.32