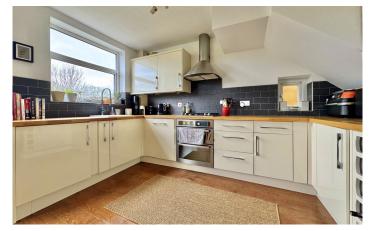

#### ACCOMMODATION

entrance hall 25 ft dual aspect sitting dining room with fireplace and sliding door to the garden stylish kitchen three bedrooms remodelled family bathroom useful undercroft