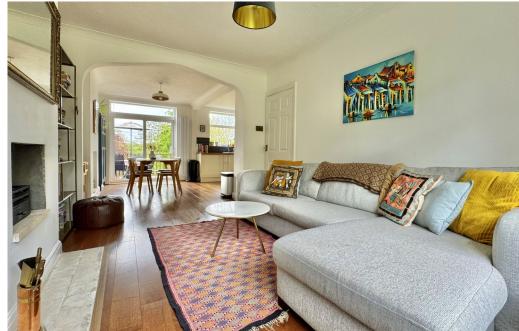

#### ACCOMMODATION

entrance hall 25 ft dual aspect sitting dining room with fireplace and sliding door to the garden stylish kitchen three bedrooms remodelled family bathroom useful undercroft