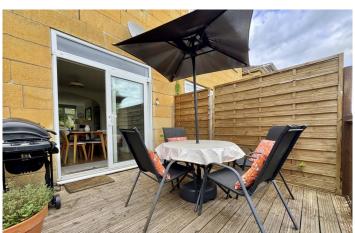

#### EXTERNALLY

The property enjoys attractive and thoughtfully planted gardens to the front and rear. The front garden is mainly laid to herbaceous border and the rear garden offers a large lawn and raised deck great for alfresco dining.