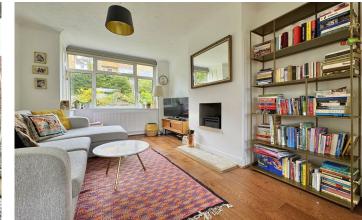

#### ACCOMMODATION

entrance hall 25 ft dual aspect sitting dining room with fireplace and sliding door to the garden stylish kitchen three bedrooms remodelled family bathroom useful undercroft