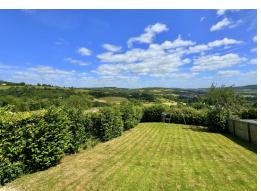

## **EXTERNALLY**

5 Richmond Road stands in wonderful gardens. To the rear they are enclosed with hedging and approximately 100' x 52' in size. Mostly laid to lawn, there is a wide decked terrace directly off the living accommodation - a wonderful place for outdoor dining and to enjoy the magnificent aspect and setting. In front of the house there is a good driveway bounded by shrubs and flower beds, giving parking for a number of vehicles off the road. There is side access, storage underneath the deck, 2 water taps and outdoor lighting.

## **LOCATION**

The house occupies a wonderful, peaceful position. It is within easy walking distance of Royal High, Kingswood and St Stephens Schools, whilst the centre of Bath is just over a mile away - served by a regular buses. Swift access to the M4 is available without having to cross the city and walks through beautiful open countryside are very close to hand.