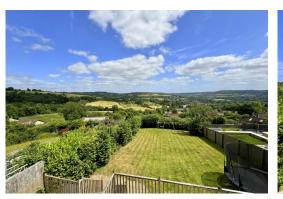

## **EXTERNALLY**

5 Richmond Road stands in wonderful gardens. To the rear they are enclosed with hedging and approximately 100' x 52' in size. Mostly laid to lawn, there is a wide decked terrace directly off the living accommodation - a wonderful place for outdoor dining and to enjoy the magnificent aspect and setting. In front of the house there is a good driveway bounded by shrubs and flower beds, giving parking for a number of vehicles off the road. There is side access, storage underneath the deck, 2 water taps and outdoor lighting.

## **LOCATION**

The house occupies a wonderful, peaceful position. It is within easy walking distance of Royal High, Kingswood and St Stephens Schools, whilst the centre of Bath is just over a mile away - served by a regular buses. Swift access to the M4 is available without having to cross the city and walks through beautiful open countryside are very close to hand.