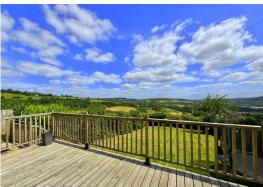

## **EXTERNALLY**

5 Richmond Road stands in wonderful gardens. To the rear they are enclosed with hedging and approximately 100' x 52' in size. Mostly laid to lawn, there is a wide decked terrace directly off the living accommodation - a wonderful place for outdoor dining and to enjoy the magnificent aspect and setting. In front of the house there is a good driveway bounded by shrubs and flower beds, giving parking for a number of vehicles off the road. There is side access, storage underneath the deck, 2 water taps and outdoor lighting.

## **LOCATION**

The house occupies a wonderful, peaceful position. It is within easy walking distance of Royal High, Kingswood and St Stephens Schools, whilst the centre of Bath is just over a mile away - served by a regular buses. Swift access to the M4 is available without having to cross the city and walks through beautiful open countryside are very close to hand.