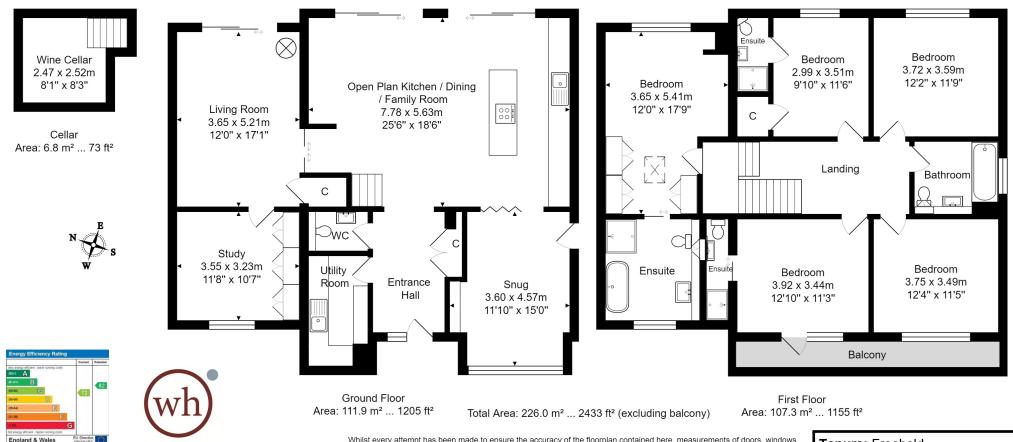

Whilst every attempt has been made to ensure the accuracy of the floorplan contained here, measurements of doors, windows, rooms and any other items are approximate and no responsibility is taken for any error, omission or mis-statement.

This plan is purely for illustrative purposes only and should be used as such by any prospective purchaser.

Area includes internal and external wall thickness