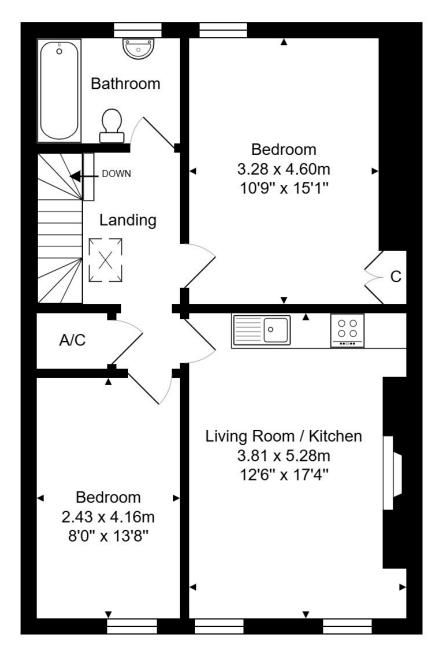

## ACCOMMODATION

2 bedrooms bathroom living room with kitchen central hallway with storage electric heating residents car parking permits available (zone 27)

Total Area: 64.3 m<sup>2</sup> ... 692 ft<sup>2</sup>

Whilst every attempt has been made to ensure the accuracy of the floorplan contained here, measurements of doors, windows, rooms and any other items are approximate and no responsibility is taken for any error, omission or mis-statement. This plan is purely for illustrative purposes only and should be used as such by any prospective purchaser. Area includes internal and external wall thickness www.epcassessments.co.uk