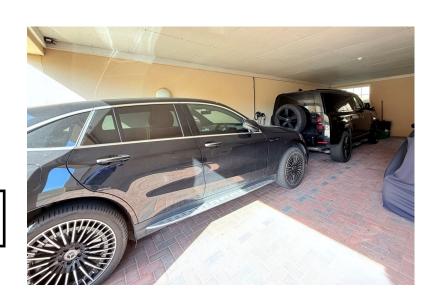

#### ACCOMMODATION

3 double bedrooms dressing room well fitted kitchen gas fired underfloor heating undercover parking for 2 cars with EV charger shower room and ensuite bathroom large living/dining room utility room double glazing lift access

#### EXTERNALLY

1 Holburne Place benefits from 2 parking spaces adjacent to the apartment, under cover and with an EV charging point. There is a small courtyard to the side of the flat, with a gate to the pavement and offering direct private access into the property.