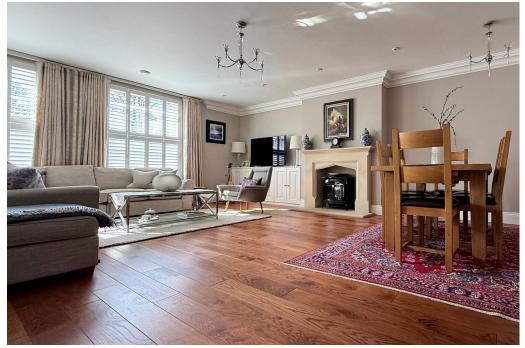

#### ACCOMMODATION

3 double bedrooms dressing room well fitted kitchen gas fired underfloor heating undercover parking for 2 cars with EV charger shower room and ensuite bathroom large living/dining room utility room double glazing lift access