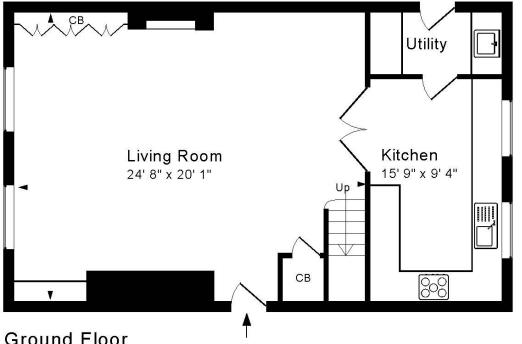

### Ground Floor

Approx. Gross Internal Floor Area 1,420 Sq. Ft. / 132 Sq. M Includes Conservatories. Excludes Garages, Porches etc. unless stated For identification purposes only. Not to scale. Copyright Jemesis Ltd 2025