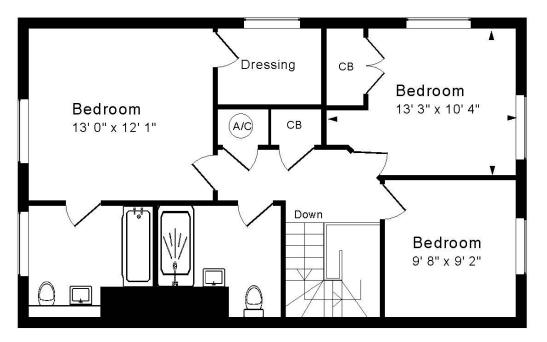

#### ACCOMMODATION

3 double bedrooms dressing room well fitted kitchen gas fired underfloor heating undercover parking for 2 cars with EV charger shower room and ensuite bathroom large living/dining room utility room double glazing lift access

### Ground Floor

Approx. Gross Internal Floor Area 1,420 Sq. Ft. / 132 Sq. M Includes Conservatories. Excludes Garages, Porches etc. unless stated For identification purposes only. Not to scale. Copyright Jemesis Ltd 2025