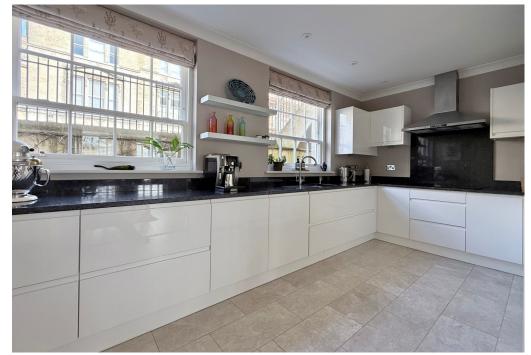

#### ACCOMMODATION

3 double bedrooms dressing room well fitted kitchen gas fired underfloor heating undercover parking for 2 cars with EV charger shower room and ensuite bathroom large living/dining room utility room double glazing lift access