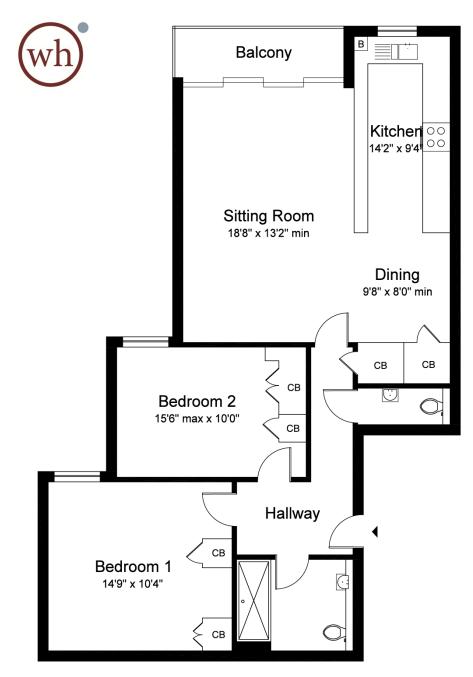

## **ACCOMMODATION**

2 double bedrooms large living room well fitted kitchen balcony garage shower room dining area cloakroom gas fired heating and double glazing additional visitor parking

Approx. Gross Internal Floor Area excluding balcony: 880 sq.ft. (81.75 sq.m)

For indicative purpose only, not to scale. 8 Clan House, Sydney Road, Bath

Tenure: Share of freehold Length of lease: 999 years from 1974 Annual service charge: £870 per 1/4 Council tax band: 'E' £2,706.67