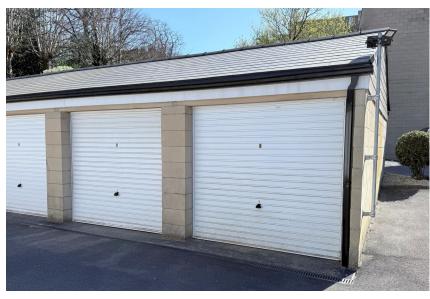

## **EXTERNALLY**

The apartment stands in delightful and extensive communal, park-like gardens. They are beautifully tended and mostly laid to lawn with various mature shrubs, bushes, trees and hedging. There is a single garage together with a number of visitor parking spaces and a refuse/recycling room.