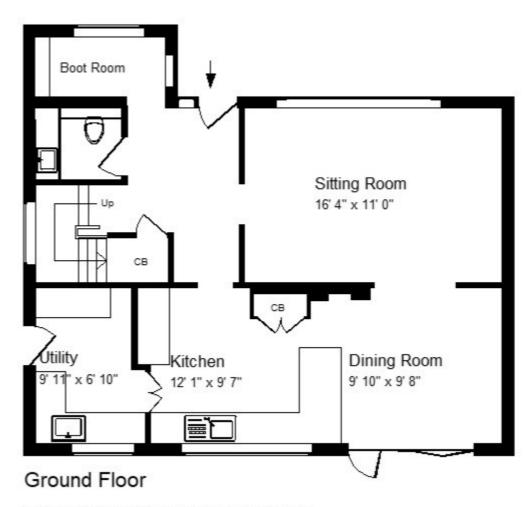

## ACCOMMODATION

4 double bedrooms en-suite shower room kitchen/dining room with bi-fold doors boot room gas fired heating and double glazing bathroom sitting room utility room cloakroom detached home office

Approx. Gross Internal Floor Area 1,300 Sq. Ft. / 121 Sq. M Includes Conservatories. Excludes Garages, Porches etc. unless stated For identification purposes only. Not to scale.

Tenure: Freehold

**Council Tax:** 'F' - £3,275.55