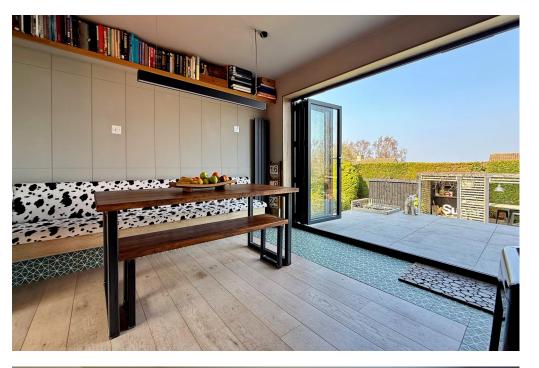

## ACCOMMODATION

4 double bedrooms en-suite shower room kitchen/dining room with bi-fold doors boot room gas fired heating and double glazing bathroom sitting room utility room cloakroom detached home office

## **EXTERNALLY**

The house stands in beautifully landscaped gardens to the back and side. Laid mainly to lawn, they are enclosed and well tended, stocked with various ornamental bushes, flower and herbaceous borders. In addition to the raised patio directly off the kitchen, there is a wonderful decked terrace - both lovely places for outside dining - together with a barbeque kitchen / bar area and detached home office complete with air conditioning and power. To the front of the property there is a garage and generous driveway for further car parking.