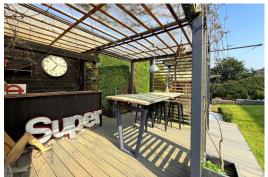

## **EXTERNALLY**

The house stands in beautifully landscaped gardens to the back and side. Laid mainly to lawn, they are enclosed and well tended, stocked with various ornamental bushes, flower and herbaceous borders. In addition to the raised patio directly off the kitchen, there is a wonderful decked terrace - both lovely places for outside dining - together with a barbeque kitchen / bar area and detached home office complete with air conditioning and power. To the front of the property there is a garage and generous driveway for further car parking.