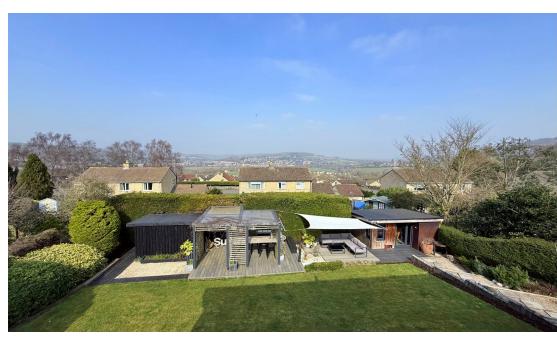

## **EXTERNALLY**

The house stands in beautifully landscaped gardens to the back and side. Laid mainly to lawn, they are enclosed and well tended, stocked with various ornamental bushes, flower and herbaceous borders. In addition to the raised patio directly off the kitchen, there is a wonderful decked terrace - both lovely places for outside dining - together with a barbeque kitchen / bar area and detached home office complete with air conditioning and power. To the front of the property there is a garage and generous driveway for further car parking.