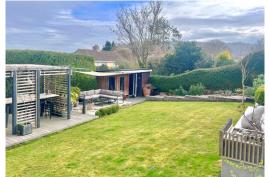

## **EXTERNALLY**

The house stands in beautifully landscaped gardens to the back and side. Laid mainly to lawn, they are enclosed and well tended, stocked with various ornamental bushes, flower and herbaceous borders. In addition to the raised patio directly off the kitchen, there is a wonderful decked terrace - both lovely places for outside dining - together with a barbeque kitchen / bar area and detached home office complete with air conditioning and power. To the front of the property there is a garage and generous driveway for further car parking.