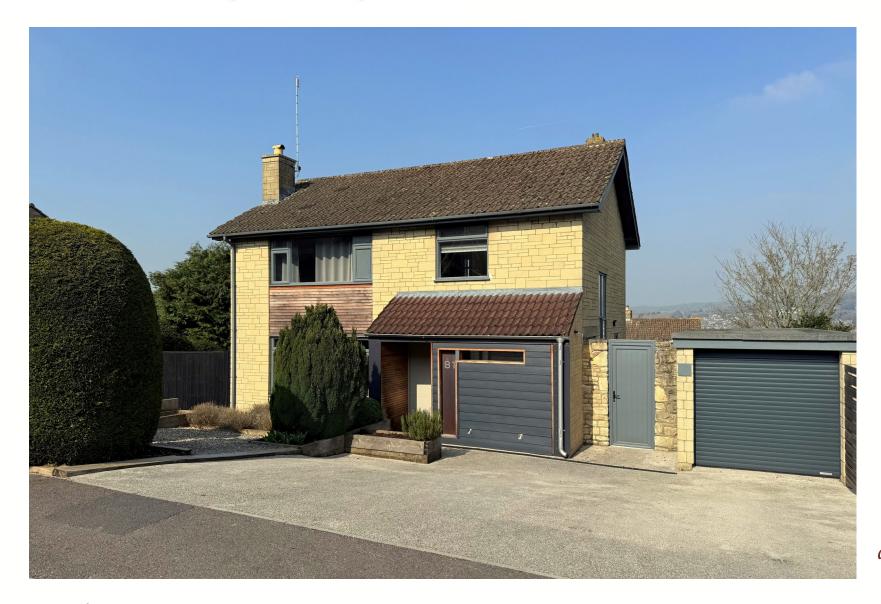

## whiteley helyar

Guide Price £875,000 81 Hantone Hill, Bathampton, Bath, BA2 6XD

A light and airy, particularly stylish detached house, cleverly remodelled, refurbished and presented to a very high standard in this highly sought after and convenient location.

## ACCOMMODATION

4 double bedrooms en-suite shower room kitchen/dining room with bi-fold doors boot room gas fired heating and double glazing bathroom sitting room utility room cloakroom detached home office

## **EXTERNALLY**

The house stands in beautifully landscaped gardens to the back and side. Laid mainly to lawn, they are enclosed and well tended, stocked with various ornamental bushes, flower and herbaceous borders. In addition to the raised patio directly off the kitchen, there is a wonderful decked terrace - both lovely places for outside dining - together with a barbeque kitchen / bar area and detached home office complete with air conditioning and power. To the front of the property there is a garage and generous driveway for further car parking.