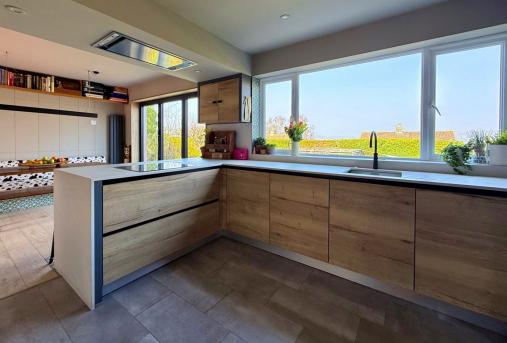

## ACCOMMODATION

4 double bedrooms en-suite shower room kitchen/dining room with bi-fold doors boot room gas fired heating and double glazing bathroom sitting room utility room cloakroom detached home office