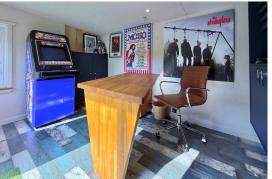

## **EXTERNALLY**

The house stands in beautifully landscaped gardens to the back and side. Laid mainly to lawn, they are enclosed and well tended, stocked with various ornamental bushes, flower and herbaceous borders. In addition to the raised patio directly off the kitchen, there is a wonderful decked terrace - both lovely places for outside dining - together with a barbeque kitchen / bar area and detached home office complete with air conditioning and power. To the front of the property there is a garage and generous driveway for further car parking.