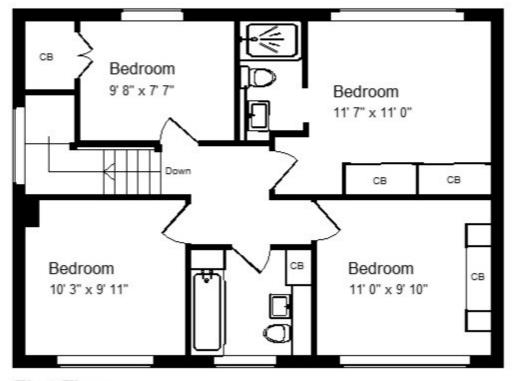

## ACCOMMODATION

4 double bedrooms en-suite shower room kitchen/dining room with bi-fold doors boot room gas fired heating and double glazing bathroom sitting room utility room cloakroom detached home office

Approx. Gross Internal Floor Area 1,300 Sq. Ft. / 121 Sq. M Includes Conservatories. Excludes Garages, Porches etc. unless stated For identification purposes only. Not to scale.

Tenure: Freehold

**Council Tax:** 'F' - £3,275.55

First Floor