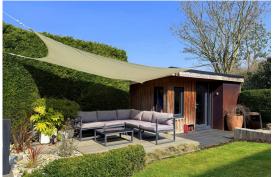

## **EXTERNALLY**

The house stands in beautifully landscaped gardens to the back and side. Laid mainly to lawn, they are enclosed and well tended, stocked with various ornamental bushes, flower and herbaceous borders. In addition to the raised patio directly off the kitchen, there is a wonderful decked terrace - both lovely places for outside dining - together with a barbeque kitchen / bar area and detached home office complete with air conditioning and power. To the front of the property there is a garage and generous driveway for further car parking.