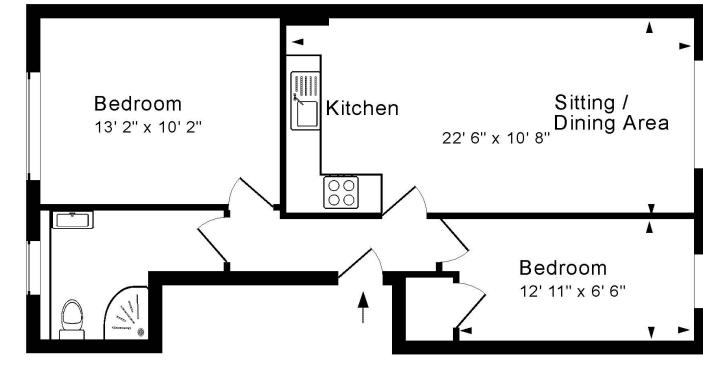

#### ACCOMMODATION

Open plan 22'6 long sitting/dining/kitchen room with wonderful southerly views Two bedrooms Modern shower room

# Ground Floor

# First Floor

Approx. Gross Internal Floor Area 590 Sq. Ft. / 55 Sq. M Excludes Garage

For identification purposes only. Not to scale. Copyright Jemesis Ltd 2025 Drawing Number:172-0816

Flat 5, Chilton Court, Tyning Lane, Bath, BA1 6EQ.