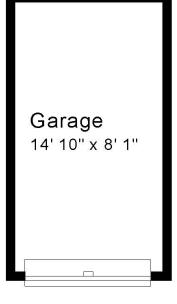

# Ground Floor

# First Floor

Approx. Gross Internal Floor Area 590 Sq. Ft. / 55 Sq. M Excludes Garage

For identification purposes only. Not to scale. Copyright Jemesis Ltd 2025 Drawing Number:172-0816

Flat 5, Chilton Court, Tyning Lane, Bath, BA1 6EQ.