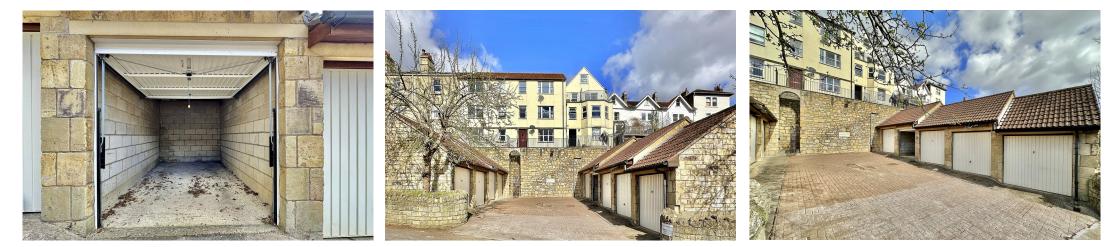

### EXTERNALLY

From the communal front door, steps lead down to the garages which are accessed from Chilton Road. The garage has a replacement up and over door, with potential storage in the eaves.