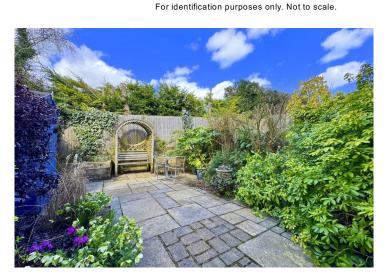

## **EXTERNALLY**

The house enjoys a beautiful rear garden thoughtfully planted with an array of flowers, shrubs and bushes complete with timber arbour bench and limestone patio providing great space to entertain. There is also a small low maintenance front garden with pathway to the front door as well as an allocated parking space for one vehicle with a residents parking permit also available.