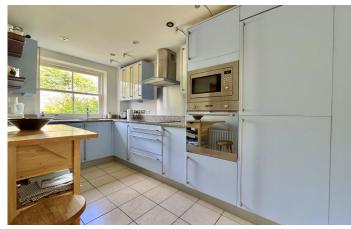

## **ACCOMMODATION**

entrance hall dual aspect 21'sitting dining room conservatory stylish fitted kitchen cloakroom family bathroom with bath and shower cubicle three double bedrooms en-suite shower to master bedroom study gas fired central heating system and double glazing