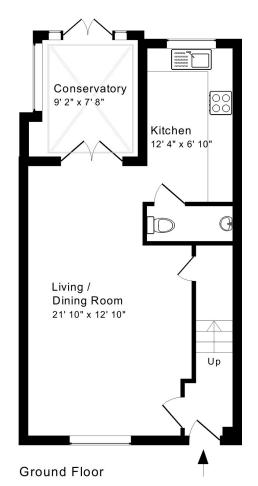

## **ACCOMMODATION**

entrance hall dual aspect 21'sitting dining room conservatory stylish fitted kitchen cloakroom family bathroom with bath and shower cubicle three double bedrooms en-suite shower to master bedroom study gas fired central heating system and double glazing

Second Floor

Approx. Gross Internal Floor Area 1,190 Sq. Ft. / 111 Sq. M Includes Conservatories. Excludes Garages, Porches etc. unless stated

Tenure: Freehold

Service charge: 89.71 twice yearly (2024) Council Tax: 'D' - £2,214.54