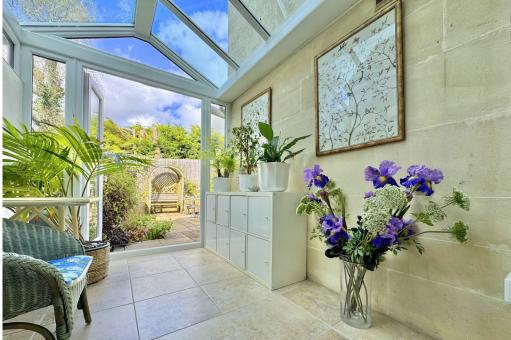

## **ACCOMMODATION**

entrance hall dual aspect 21'sitting dining room conservatory stylish fitted kitchen cloakroom family bathroom with bath and shower cubicle three double bedrooms en-suite shower to master bedroom study gas fired central heating system and double glazing

## **EXTERNALLY**

The house enjoys a beautiful rear garden thoughtfully planted with an array of flowers, shrubs and bushes complete with timber arbour bench and limestone patio providing great space to entertain. There is also a small low maintenance front garden with pathway to the front door as well as an allocated parking space for one vehicle with a residents parking permit also available.