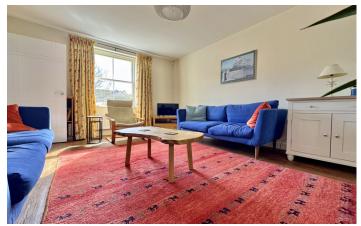

## **ACCOMMODATION**

entrance hall dual aspect 21'sitting dining room conservatory stylish fitted kitchen cloakroom family bathroom with bath and shower cubicle three double bedrooms en-suite shower to master bedroom study gas fired central heating system and double glazing