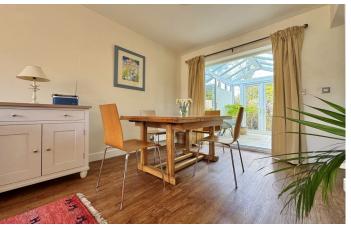

## **ACCOMMODATION**

entrance hall dual aspect 21'sitting dining room conservatory stylish fitted kitchen cloakroom family bathroom with bath and shower cubicle three double bedrooms en-suite shower to master bedroom study gas fired central heating system and double glazing