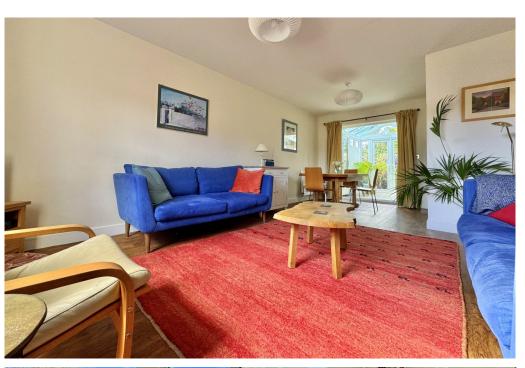

## **ACCOMMODATION**

entrance hall dual aspect 21'sitting dining room conservatory stylish fitted kitchen cloakroom family bathroom with bath and shower cubicle three double bedrooms en-suite shower to master bedroom study gas fired central heating system and double glazing