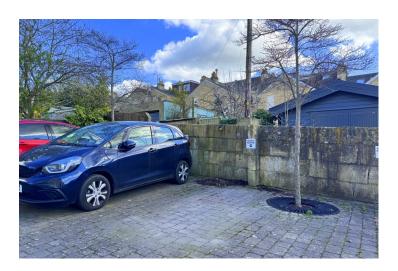

## **EXTERNALLY**

The house enjoys a beautiful rear garden thoughtfully planted with an array of flowers, shrubs and bushes complete with timber arbour bench and limestone patio providing great space to entertain. There is also a small low maintenance front garden with pathway to the front door as well as an allocated parking space for one vehicle with a residents parking permit also available.