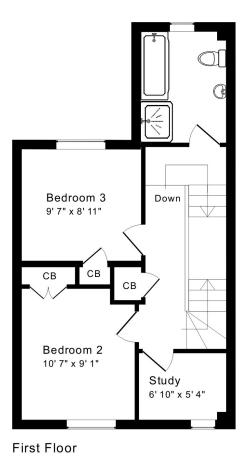

## **ACCOMMODATION**

entrance hall dual aspect 21'sitting dining room conservatory stylish fitted kitchen cloakroom family bathroom with bath and shower cubicle three double bedrooms en-suite shower to master bedroom study gas fired central heating system and double glazing

Second Floor

Approx. Gross Internal Floor Area 1,190 Sq. Ft. / 111 Sq. M Includes Conservatories. Excludes Garages, Porches etc. unless stated

Tenure: Freehold

Service charge: 89.71 twice yearly (2024) Council Tax: 'D' - £2,214.54