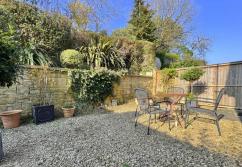

# EXTERNALLY

To the front of the property are pretty flower bed borders along with a herringbone brick driveway providing space for a large vehicle with additional allocated space nearby.

The private rear garden offers a large area perfect for alfresco dining and entertaining laid to stone chippings with the remainder an extensive and thoughtfully planted rockery providing a delightful verdant backdrop.