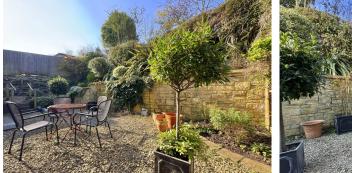

# EXTERNALLY

To the front of the property are pretty flower bed borders along with a herringbone brick driveway providing space for a large vehicle with additional allocated space nearby.

The private rear garden offers a large area perfect for alfresco dining and entertaining laid to stone chippings with the remainder an extensive and thoughtfully planted rockery providing a delightful verdant backdrop.