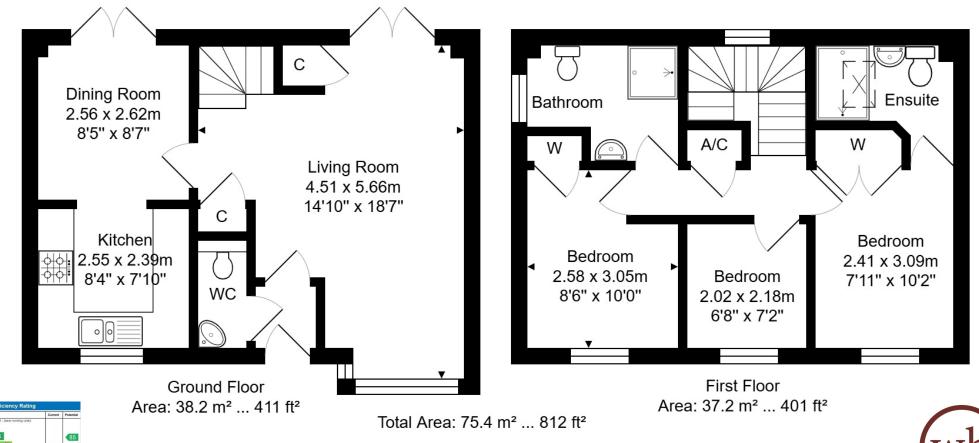

### ACCOMMODATION

entrance porch cloakroom dual aspect sitting room with doors to garden kitchen dining room with doors to the garden three bedrooms en-suite to master bedroom family shower room double glazing and gas central heating

sales@whiteleyhelyar.co.uk

6 Princes Buildings, Bath, BA1 2ED

www.whiteleyhelyar.co.uk

sales@whiteleyhelyar.co.uk

01225 447544

Whilst every attempt has been made to ensure the accuracy of the floorplan contained here, measurements of doors, windows, rooms and any other items are approximate and no responsibility is taken for any error, omission or mis-statement. This plan is purely for illustrative purposes only and should be used as such by any prospective purchaser. Area includes internal and external wall thickness