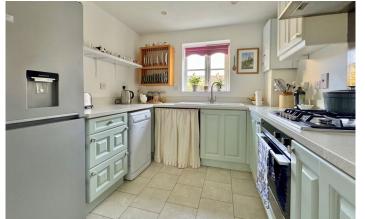

### ACCOMMODATION

entrance porch cloakroom dual aspect sitting room with doors to garden kitchen dining room with doors to the garden three bedrooms en-suite to master bedroom family shower room double glazing and gas central heating