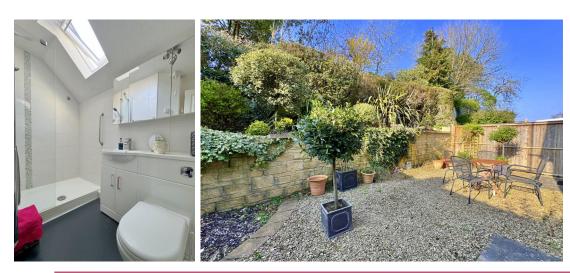

### ACCOMMODATION

entrance porch cloakroom dual aspect sitting room with doors to garden kitchen dining room with doors to the garden three bedrooms en-suite to master bedroom family shower room double glazing and gas central heating

# EXTERNALLY

To the front of the property are pretty flower bed borders along with a herringbone brick driveway providing space for a large vehicle with additional allocated space nearby.

The private rear garden offers a large area perfect for alfresco dining and entertaining laid to stone chippings with the remainder an extensive and thoughtfully planted rockery providing a delightful verdant backdrop.