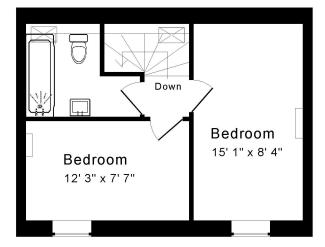

#### **ACCOMMODATION**

4 bedrooms sitting room kitchen/breakfast room bathroom and en-suite shower room dining room gas fired heating

## Approx. Gross Internal Floor Area: 1,250 Sq. Ft. / 117 Sq M

For identification purposes only. Not to scale.

Drawing Number:172-0364

Prospect Cottage, 51 Northend, Batheaston, Bath, BA1 7EG.

First Floor Second Floor