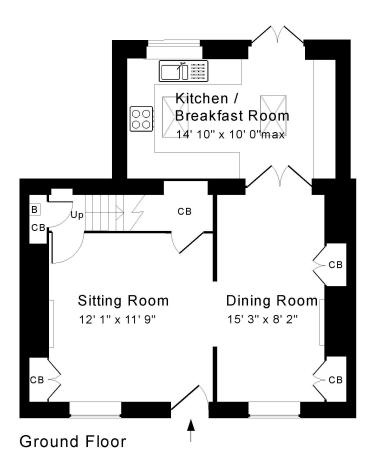

#### **ACCOMMODATION**

4 bedrooms sitting room kitchen/breakfast room bathroom and en-suite shower room dining room gas fired heating

## Approx. Gross Internal Floor Area: 1,250 Sq. Ft. / 117 Sq M

For identification purposes only. Not to scale.

Drawing Number:172-0364

Prospect Cottage, 51 Northend, Batheaston, Bath, BA1 7EG.

First Floor Second Floor