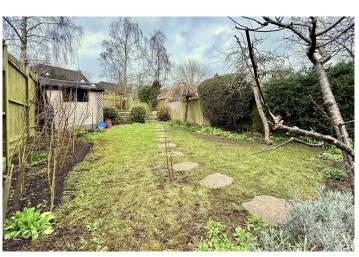

#### **EXTERNALLY**

The house stands in delightful well tended gardens to both front (approximately 40' x 25') and rear (about 72' x 33' maximum). They are mostly laid to lawn with various shrubs and flower borders, paved and decked terraces, timber sheds. Water tap, outside lighting and rear pedestrian access (for both us and the immediate neighbour)