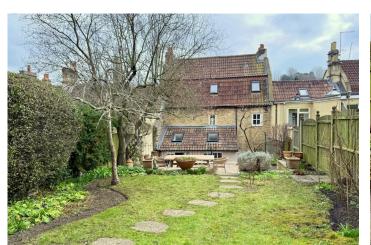

#### **EXTERNALLY**

The house stands in delightful well tended gardens to both front (approximately 40' x 25') and rear (about 72' x 33' maximum). They are mostly laid to lawn with various shrubs and flower borders, paved and decked terraces, timber sheds. Water tap, outside lighting and rear pedestrian access (for both us and the immediate neighbour)