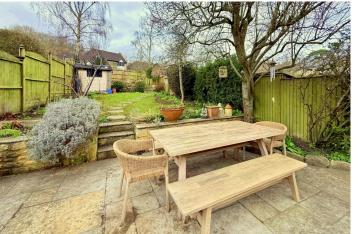

#### **EXTERNALLY**

The house stands in delightful well tended gardens to both front (approximately 40' x 25') and rear (about 72' x 33' maximum). They are mostly laid to lawn with various shrubs and flower borders, paved and decked terraces, timber sheds. Water tap, outside lighting and rear pedestrian access (for both us and the immediate neighbour)