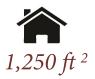

## Approx. Gross Internal Floor Area: 1,250 Sq. Ft. / 117 Sq M

For identification purposes only. Not to scale.

Drawing Number:172-0364

Prospect Cottage, 51 Northend, Batheaston, Bath, BA1 7EG.

First Floor Second Floor