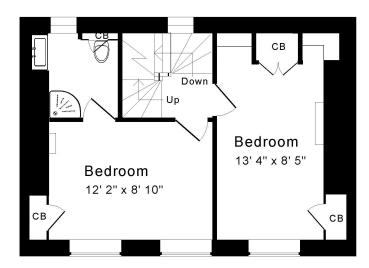

#### **ACCOMMODATION**

4 bedrooms sitting room kitchen/breakfast room bathroom and en-suite shower room dining room gas fired heating

## Approx. Gross Internal Floor Area: 1,250 Sq. Ft. / 117 Sq M

For identification purposes only. Not to scale.

Drawing Number:172-0364

Prospect Cottage, 51 Northend, Batheaston, Bath, BA1 7EG.

First Floor Second Floor