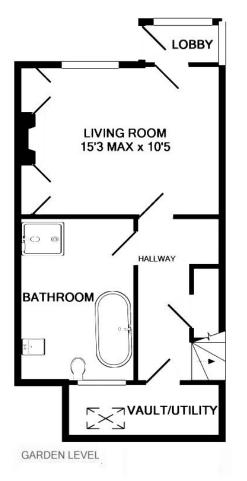

# 6 CHILTON ROAD, BATH, BA1 6DR TOTAL APPROX. FLOOR AREA 1156 SQ.FT. (107.4 SQ.M.)

Whilst every attempt has been made to ensure the accuracy of the floor plan contained here, measurements of doors, windows, rooms and any other items are approximate and no responsibility is taken for any error, omission, or mis-statement. This plan is for illustrative purposes only and should be used as such by any prospective purchaser. The services, systems and appliances shown have not been tested and no guarantee as to their operability or efficiency can be given