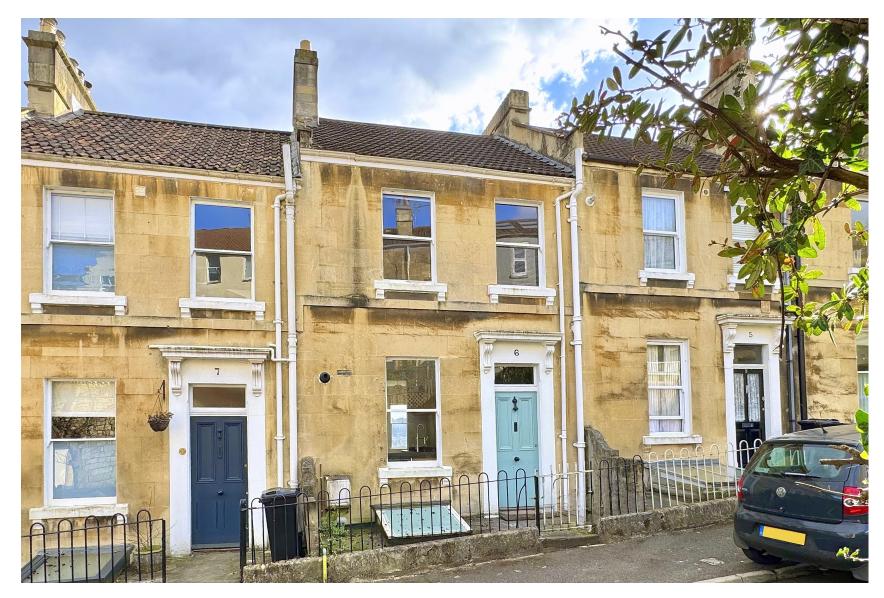

# whiteley helyar

1,156 ft <sup>2</sup>

3 double

bedrooms

permit parking & garage available by separate negotiation

Guide Price

£625,000

6 Chilton Road, Bath, BA1 6DR

A well presented three double bedroom period property enjoying far reaching views within this highly sought after road with nearby garage available by separate negotiation. This well presented house offers over 1,100 square feet of bright and versatile accommodation arranged over four floors and retains a number of delightful features such as feature fireplaces, high ceilings, sash windows as well as some lovely stained glass.