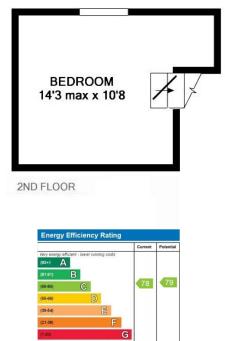

## **ACCOMMODATION**

entrance hall
dining room
kitchen
sitting room
three double bedrooms
stylish bathroom with bath and shower

# 6 CHILTON ROAD, BATH, BA1 6DR TOTAL APPROX. FLOOR AREA 1156 SQ.FT. (107.4 SQ.M.)

Whilst every attempt has been made to ensure the accuracy of the floor plan contained here, measurements of doors, windows, rooms and any other items are approximate and no responsibility is taken for any error, omission, or mis-statement. This plan is for illustrative purposes only and should be used as such by any prospective purchaser. The services, systems and appliances shown have not been tested and no guarantee as to their operability or efficiency can be given

Tenure: Freehold

**Council tax band:** 'D' = £2,107.05

**England & Wales** 