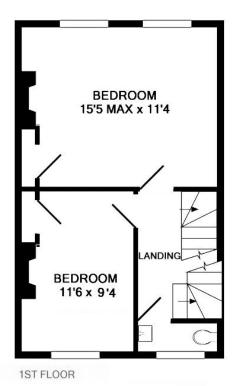

## **ACCOMMODATION**

entrance hall
dining room
kitchen
sitting room
three double bedrooms
stylish bathroom with bath and shower

# 6 CHILTON ROAD, BATH, BA1 6DR TOTAL APPROX. FLOOR AREA 1156 SQ.FT. (107.4 SQ.M.)

Whilst every attempt has been made to ensure the accuracy of the floor plan contained here, measurements of doors, windows, rooms and any other items are approximate and no responsibility is taken for any error, omission, or mis-statement. This plan is for illustrative purposes only and should be used as such by any prospective purchaser. The services, systems and appliances shown have not been tested and no guarantee as to their operability or efficiency can be given