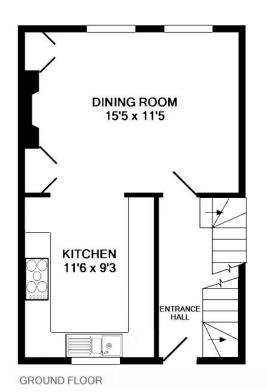

## **ACCOMMODATION**

entrance hall
dining room
kitchen
sitting room
three double bedrooms
stylish bathroom with bath and shower

# 6 CHILTON ROAD, BATH, BA1 6DR TOTAL APPROX. FLOOR AREA 1156 SQ.FT. (107.4 SQ.M.)

Whilst every attempt has been made to ensure the accuracy of the floor plan contained here, measurements of doors, windows, rooms and any other items are approximate and no responsibility is taken for any error, omission, or mis-statement. This plan is for illustrative purposes only and should be used as such by any prospective purchaser. The services, systems and appliances shown have not been tested and no guarantee as to their operability or efficiency can be given