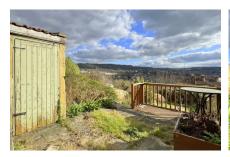

A well presented three double bedroom period property enjoying far reaching views within this highly sought after road with nearby garage available by separate negotiation. This well presented house offers over 1,100 square feet of bright and versatile accommodation arranged over four floors and retains a number of delightful features such as feature fireplaces, high ceilings, sash windows as well as some lovely stained glass.

### **EXTERNALLY**

The property benefits from a small gated front garden, great for storing bikes and bins off the road and South facing rear garden providing a great blank canvass.

# **LOCATION**

The property occupies a highly sought after and elevated position on the desirable North Eastern slopes. It is within walking distance of shops and amenities in both Fairfield Park and Larkhall, as well as Morrisons supermarket on London Road, and is well served by buses to the centre of Bath which is about a mile away. It is also ideally placed for easy access to the M4 without having to cross the city.