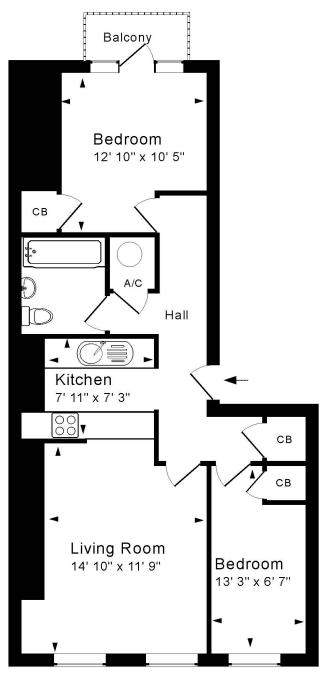

#### **ACCOMMODATION**

2 bedrooms living room electric heating residents' parking permits available bathroom kitchen balcony overlooking the park

## First Floor

Approx. Gross Internal Floor Area 675 Sq. Ft. / 63 Sq. M Includes Conservatories. Excludes Garages, Porches etc. unless stated For identification purposes only. Not to scale. Copyright Jemesis Ltd 2025 Drawing Number: 172-0809