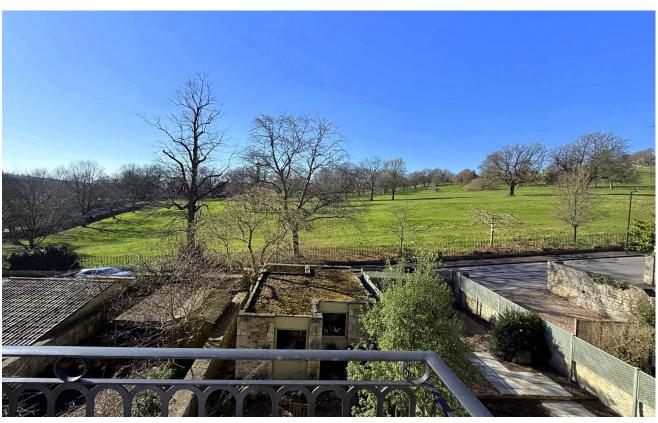

#### **EXTERNALLY**

Unusually, the apartment benefits from a small, private West facing balcony – a lovely place to sit out and enjoy the sunshine and the fabulous aspect. In front of the property, in the centre of the square, are the pretty, private gardens for the exclusive use of the residents - with railings and secured gated access. Parking is 'on street' with residents' permits (zone 7).

### **LOCATION**

Beautifully positioned on the West (Park) side of this most sought after square of 45 houses by notable Bath architect John Palmer, the apartment enjoys super views both across the adjacent High Common parkland to the rear and also in front, across the square and the beautifully maintained gardens. It occupies a highly select and most convenient position, being just a very short walk into the heart of the city and next to Royal Victoria Park (with its fabulous grounds, Botanical Gardens, crazy golf, tennis courts and extensive children's play area). In additional to the countless shops and amenities in the middle of Bath, the deli, greengrocer, chemist and newsagent in the square are also very close to hand, whilst swift access to the M4 is available without having to cross the city.