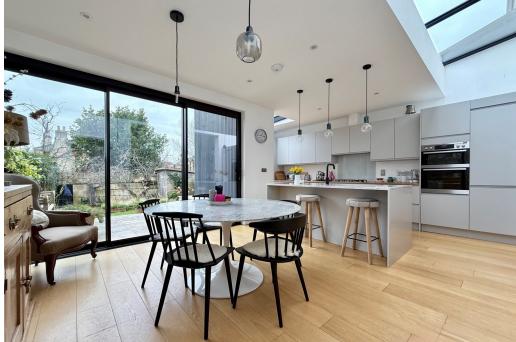

#### **ACCOMMODATION**

4 bedrooms bathroom & en-suite shower room sitting room fabulous kitchen/dining room family room utility cloakroom

gas fired heating

### **EXTERNALLY**

The gardens to the rear are delightful, face about South and have been landscaped to comprise a lawn and numerous well stocked flower and herbaceous borders, ornamental trees, bushes and mature shrubs. Bi-fold doors from the kitchen lead directly onto the paved sun terrace - perfect for outdoor dining - whilst at the bottom of the garden is a detached timber shed and a gate for rear pedestrian access. There is a very small front garden and parking is 'on street', by means of residents permits (zone 24).