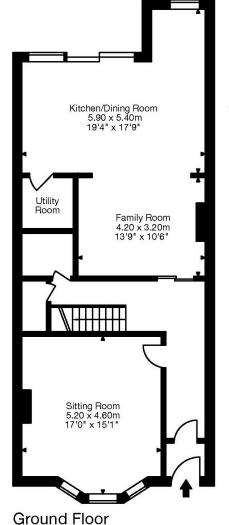

## Approx. Gross Internal Area 2096 Sq Ft - 194 Sq M

Whilst every attempt has been made to ensure the accuracy of the floorplan contained here, measurements of doors, windows, rooms and any other items are approximate and no responsibility is taken for any error, omission or mis-statement.

This plan is purely for illustrative purposes only and should be used as such by any prospective purchaser.

Area includes internal and external wall thickness

Second Floor

WWW.EPC4U.COM

Tenure: Freehold

Council Tax: 'E' - £2,575.27