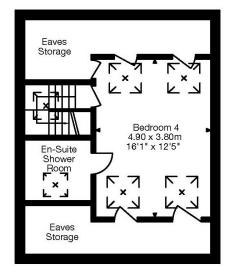

#### **ACCOMMODATION**

4 bedrooms bathroom & en-suite shower room sitting room fabulous kitchen/dining room family room utility cloakroom

gas fired heating

## Approx. Gross Internal Area 2096 Sq Ft - 194 Sq M

Whilst every attempt has been made to ensure the accuracy of the floorplan contained here, measurements of doors, windows, rooms and any other items are approximate and no responsibility is taken for any error, omission or mis-statement.

This plan is purely for illustrative purposes only and should be used as such by any prospective purchaser.

Area includes internal and external wall thickness

Second Floor

WWW.EPC4U.COM

Tenure: Freehold

Council Tax: 'E' - £2,575.27