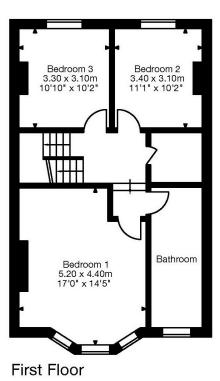

#### **ACCOMMODATION**

4 bedrooms bathroom & en-suite shower room sitting room fabulous kitchen/dining room family room utility cloakroom

gas fired heating

## Approx. Gross Internal Area 2096 Sq Ft - 194 Sq M

Whilst every attempt has been made to ensure the accuracy of the floorplan contained here, measurements of doors, windows, rooms and any other items are approximate and no responsibility is taken for any error, omission or mis-statement.

This plan is purely for illustrative purposes only and should be used as such by any prospective purchaser.

Area includes internal and external wall thickness

Second Floor

WWW.EPC4U.COM

Tenure: Freehold

Council Tax: 'E' - £2,575.27