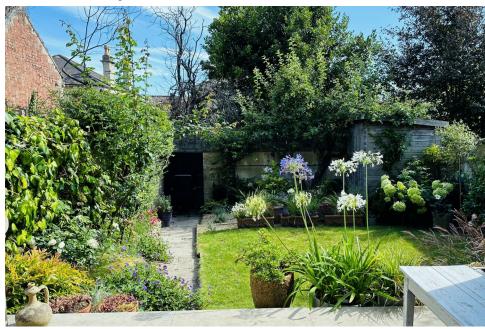

### **EXTERNALLY**

The gardens to the rear are delightful, face about South and have been landscaped to comprise a lawn and numerous well stocked flower and herbaceous borders, ornamental trees, bushes and mature shrubs. Bi-fold doors from the kitchen lead directly onto the paved sun terrace - perfect for outdoor dining - whilst at the bottom of the garden is a detached timber shed and a gate for rear pedestrian access. There is a very small front garden and parking is 'on street', by means of residents permits (zone 24).