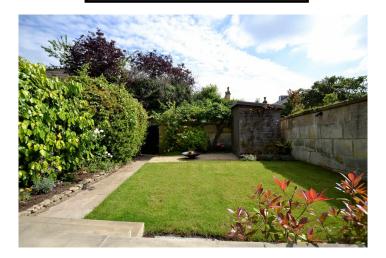

### **EXTERNALLY**

The gardens to the rear are delightful, face about South and have been landscaped to comprise a lawn and numerous well stocked flower and herbaceous borders, ornamental trees, bushes and mature shrubs. Bi-fold doors from the kitchen lead directly onto the paved sun terrace - perfect for outdoor dining - whilst at the bottom of the garden is a detached timber shed and a gate for rear pedestrian access. There is a very small front garden and parking is 'on street', by means of residents permits (zone 24).