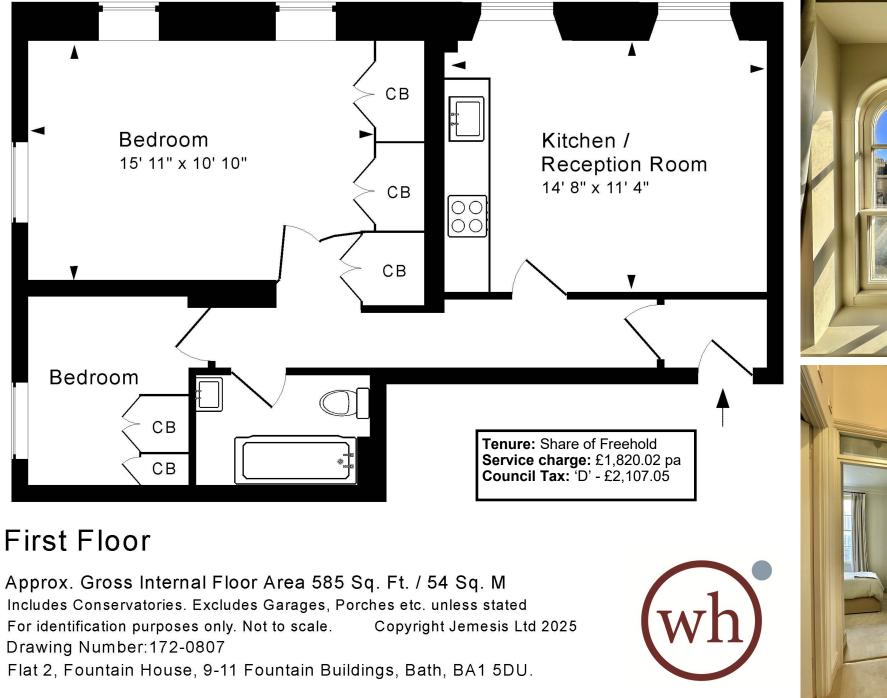

## ACCOMMODATION

entrance hall

kitchen/reception room with integrated appliances and panelled walls two double bedrooms, one with a range of fitted wardrobes contemporary bathroom