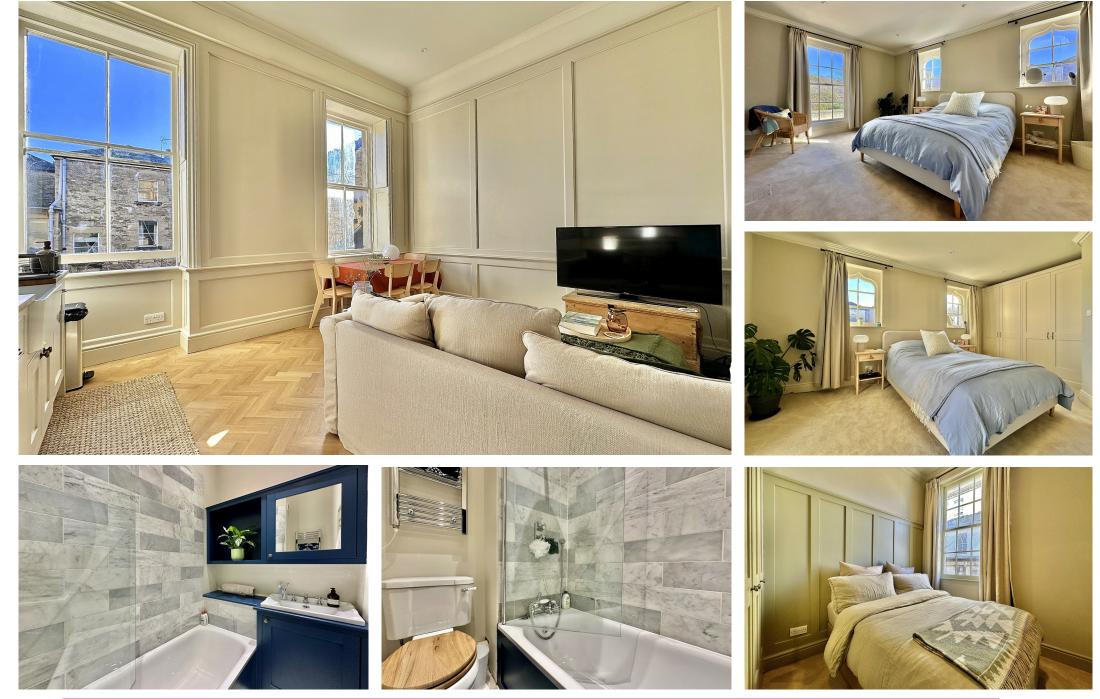

## Guide Price£350,000Flat 2, Fountain House, 9-11 Fountain Buildings, Bath, BA1 5DU

A stunning two double bedroom, first floor apartment with lift access in this most central of locations and offered with no onward chain. Renovated to a very high standard, and featuring bespoke carpentry, this wonderful flat would make a great first home or

## ACCOMMODATION

entrance hall

kitchen/reception room with integrated appliances and panelled walls two double bedrooms, one with a range of fitted wardrobes contemporary bathroom