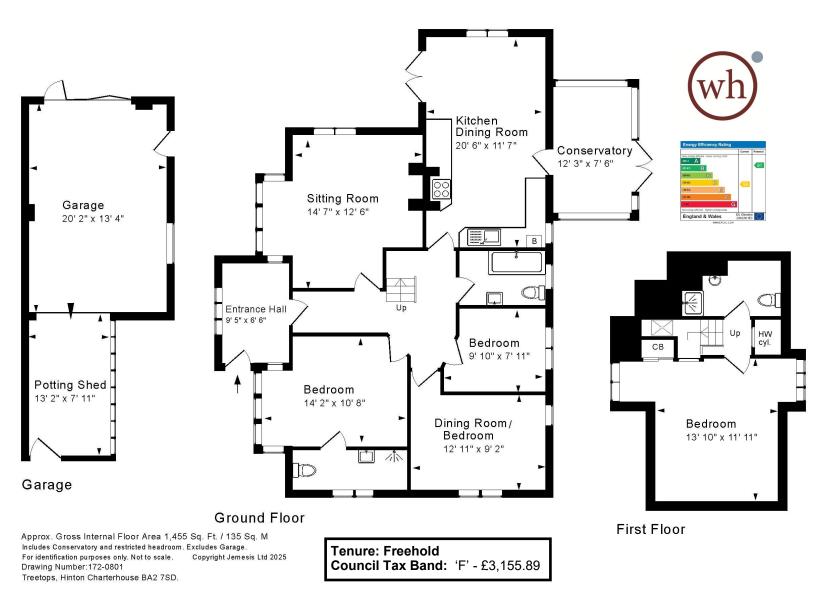

## **ACCOMMODATION**

reception hall
entrance hall
double aspect sitting room
20ft kitchen dining room
conservatory
dining room / bedroom

three further bedrooms en-suite wet room to master bedroom family bathroom shower room large garage and potting shed