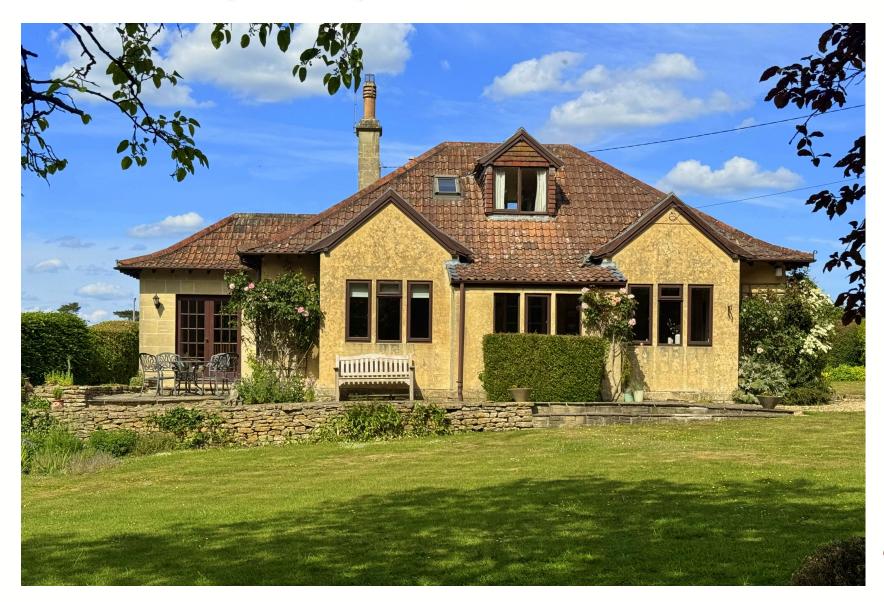

## whiteley helyar

Guide Price £625,000 Treetops, Hinton Charterhouse, Bath, BA2 7SD

A charming detached chalet style house on a generous plot of around half an acre backing directly on to open fields on two sides. This beautifully presented property offers over 1,400 square feet of versatile accommodation and retains a number of delightful features such as high ceilings, feature fireplaces and beautiful mullioned windows.