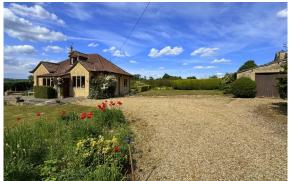

## whiteley helyar

Guide Price £625,000 Treetops, Hinton Charterhouse, Bath, BA2 7SD

A charming detached chalet style house on a generous plot of around half an acre backing directly on to open fields on two sides. This beautifully presented property offers over 1,400 square feet of versatile accommodation and retains a number of delightful features such as high ceilings, feature fireplaces and beautiful mullioned windows.

## **EXTERNALLY**

The gardens are beautiful, arranged into a number of areas; a lovely raised patio providing space to entertain whilst overlooking the garden and adjacent fields, an expanse of level lawn and pretty coppice carpeted with snow drops. There is a large sweeping driveway providing space to park several vehicles as well as access to the large garage/potting shed.