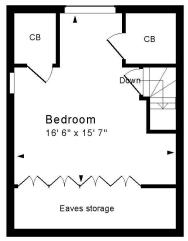

## **ACCOMMODATION**

entrance Hall
modern kitchen/dining room with integrated appliances
sitting room with log burning stove
dining area with glass roof and double doors to the garden
principle bedroom with en-suite shower room and extensive fitted storage
three further double bedrooms
modern bathroom with bath & shower cubicle

Garden Level

Tenure: Leasehold - 850 years remaining Council Tax Band: 'D' - £2,107.05

**Ground Floor** 

Approx. Gross Internal Floor Area 1,650 Sq. Ft. / 153 Sq. M Includes Conservatories. Excludes Garages, Porches etc. unless stated For identification purposes only. Not to scale. Copyright Jemesis Ltd 2025 Drawing Number:172-0797

1 Seymour Road, Bath, BA1 6DY.

Second Floor