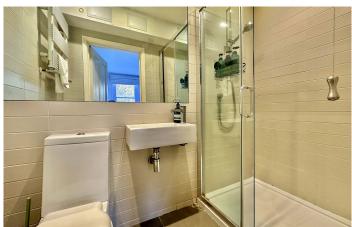

## **ACCOMMODATION**

entrance Hall
modern kitchen/dining room with integrated appliances
sitting room with log burning stove
dining area with glass roof and double doors to the garden
principle bedroom with en-suite shower room and extensive fitted storage
three further double bedrooms
modern bathroom with bath & shower cubicle