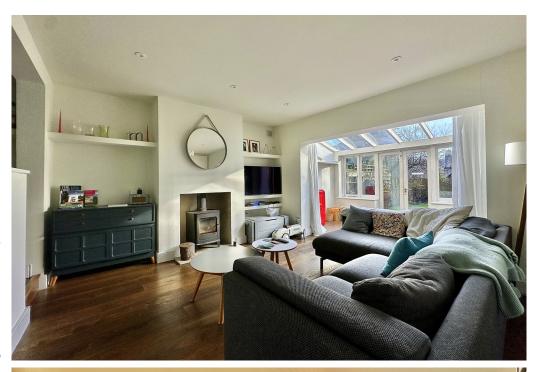

## **ACCOMMODATION**

entrance Hall
modern kitchen/dining room with integrated appliances
sitting room with log burning stove
dining area with glass roof and double doors to the garden
principle bedroom with en-suite shower room and extensive fitted storage
three further double bedrooms
modern bathroom with bath & shower cubicle

## **EXTERNALLY**

The double doors from the dining room open to a patio area, which is the perfect place for outside dining. There is a log store and shed to either side, whilst the patio then continues down one side of the garden. The remainder of the garden is laid to lawn, with a planted border along the side. To the front of the house, a small patio area provides a great space to put a bike store, along with somewhere to store the bins.