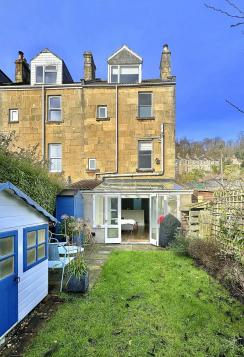

## **EXTERNALLY**

The double doors from the dining room open to a patio area, which is the perfect place for outside dining. There is a log store and shed to either side, whilst the patio then continues down one side of the garden. The remainder of the garden is laid to lawn, with a planted border along the side. To the front of the house, a small patio area provides a great space to put a bike store, along with somewhere to store the bins.