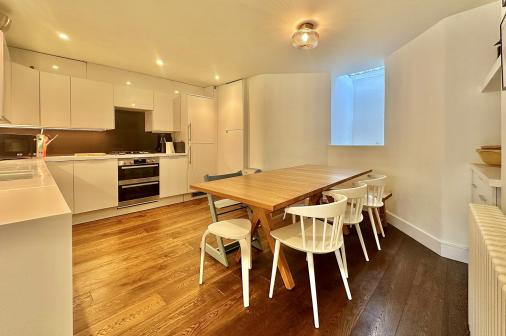

## **ACCOMMODATION**

entrance Hall
modern kitchen/dining room with integrated appliances
sitting room with log burning stove
dining area with glass roof and double doors to the garden
principle bedroom with en-suite shower room and extensive fitted storage
three further double bedrooms
modern bathroom with bath & shower cubicle