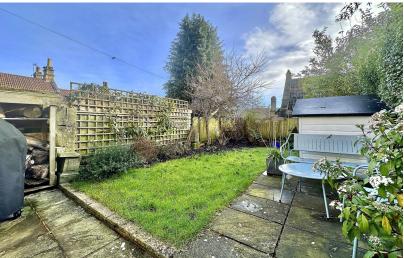

## **EXTERNALLY**

The double doors from the dining room open to a patio area, which is the perfect place for outside dining. There is a log store and shed to either side, whilst the patio then continues down one side of the garden. The remainder of the garden is laid to lawn, with a planted border along the side. To the front of the house, a small patio area provides a great space to put a bike store, along with somewhere to store the bins.