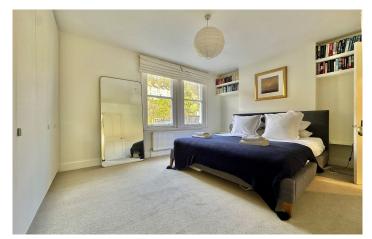

## **ACCOMMODATION**

entrance Hall
modern kitchen/dining room with integrated appliances
sitting room with log burning stove
dining area with glass roof and double doors to the garden
principle bedroom with en-suite shower room and extensive fitted storage
three further double bedrooms
modern bathroom with bath & shower cubicle