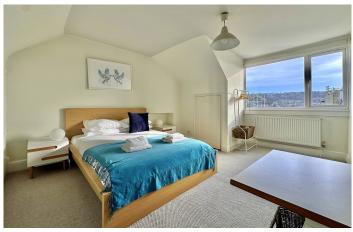

## **ACCOMMODATION**

entrance Hall
modern kitchen/dining room with integrated appliances
sitting room with log burning stove
dining area with glass roof and double doors to the garden
principle bedroom with en-suite shower room and extensive fitted storage
three further double bedrooms
modern bathroom with bath & shower cubicle