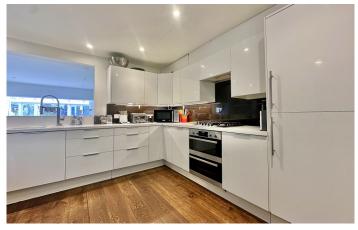

## **ACCOMMODATION**

entrance Hall
modern kitchen/dining room with integrated appliances
sitting room with log burning stove
dining area with glass roof and double doors to the garden
principle bedroom with en-suite shower room and extensive fitted storage
three further double bedrooms
modern bathroom with bath & shower cubicle