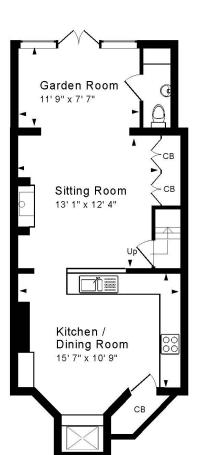

Garden Level

Tenure: Leasehold - 850 years remaining Council Tax Band: 'D' - £2,107.05

**Ground Floor** 

Approx. Gross Internal Floor Area 1,650 Sq. Ft. / 153 Sq. M Includes Conservatories. Excludes Garages, Porches etc. unless stated For identification purposes only. Not to scale. Copyright Jemesis Ltd 2025 Drawing Number:172-0797

1 Seymour Road, Bath, BA1 6DY.

Second Floor