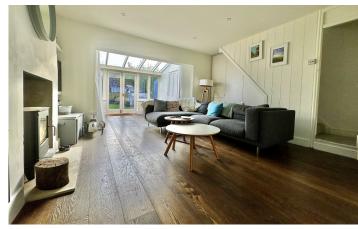

## **ACCOMMODATION**

entrance Hall
modern kitchen/dining room with integrated appliances
sitting room with log burning stove
dining area with glass roof and double doors to the garden
principle bedroom with en-suite shower room and extensive fitted storage
three further double bedrooms
modern bathroom with bath & shower cubicle

## **EXTERNALLY**

The double doors from the dining room open to a patio area, which is the perfect place for outside dining. There is a log store and shed to either side, whilst the patio then continues down one side of the garden. The remainder of the garden is laid to lawn, with a planted border along the side. To the front of the house, a small patio area provides a great space to put a bike store, along with somewhere to store the bins.