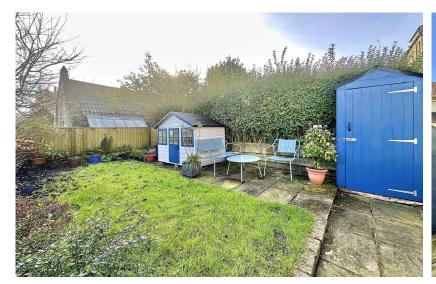

## **EXTERNALLY**

The double doors from the dining room open to a patio area, which is the perfect place for outside dining. There is a log store and shed to either side, whilst the patio then continues down one side of the garden. The remainder of the garden is laid to lawn, with a planted border along the side. To the front of the house, a small patio area provides a great space to put a bike store, along with somewhere to store the bins.