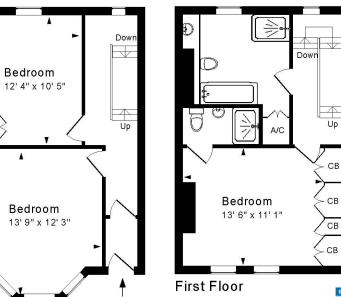

## **ACCOMMODATION**

entrance Hall
modern kitchen/dining room with integrated appliances
sitting room with log burning stove
dining area with glass roof and double doors to the garden
principle bedroom with en-suite shower room and extensive fitted storage
three further double bedrooms
modern bathroom with bath & shower cubicle

Garden Level

Tenure: Leasehold - 850 years remaining Council Tax Band: 'D' - £2,107.05

**Ground Floor** 

Approx. Gross Internal Floor Area 1,650 Sq. Ft. / 153 Sq. M Includes Conservatories. Excludes Garages, Porches etc. unless stated For identification purposes only. Not to scale. Copyright Jemesis Ltd 2025 Drawing Number:172-0797

1 Seymour Road, Bath, BA1 6DY.

Second Floor