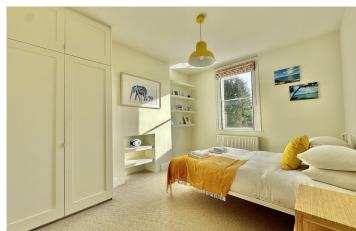

## **ACCOMMODATION**

entrance Hall
modern kitchen/dining room with integrated appliances
sitting room with log burning stove
dining area with glass roof and double doors to the garden
principle bedroom with en-suite shower room and extensive fitted storage
three further double bedrooms
modern bathroom with bath & shower cubicle