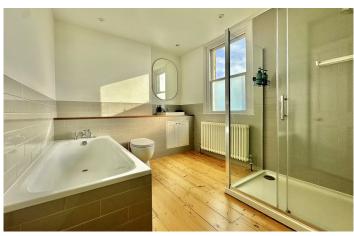

## **ACCOMMODATION**

entrance Hall
modern kitchen/dining room with integrated appliances
sitting room with log burning stove
dining area with glass roof and double doors to the garden
principle bedroom with en-suite shower room and extensive fitted storage
three further double bedrooms
modern bathroom with bath & shower cubicle