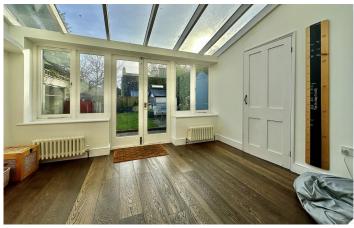

## **EXTERNALLY**

The double doors from the dining room open to a patio area, which is the perfect place for outside dining. There is a log store and shed to either side, whilst the patio then continues down one side of the garden. The remainder of the garden is laid to lawn, with a planted border along the side. To the front of the house, a small patio area provides a great space to put a bike store, along with somewhere to store the bins.