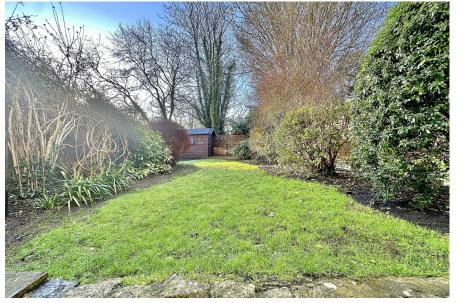

## **EXTERNALLY**

The southerly rear garden is enclosed with very useful gated side access. An area of patio adjacent to the building provides somewhere to sit and enjoy that sunny aspect, whilst a good size lawn flanked by planted borders leads down to a gravelled area at the bottom of the garden. There is a sturdy glazed shed to the rear of the garden, along with a lockable store adjacent to the front door that would be perfect for storing bikes.