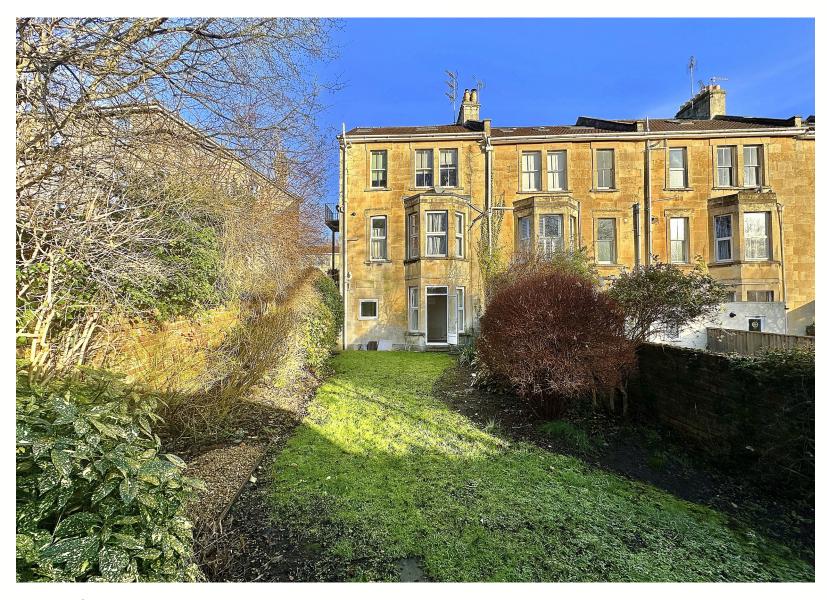

## whiteley helyar

£300,000

Garden Flat, 129 Newbridge Road, Bath, BA1 3HG

585 ft <sup>2</sup>

bedroom

bathroom

on-street parking

A wonderful garden apartment on the western side of the city, with a private entrance and offered with no onward chain. The quarry tiled entrance hall opens to nicely proportioned rooms, with the impressively sized bedroom and reception room both having bay windows and fitted storage, whilst the modern kitchen and a bathroom also offer great storage solutions.

## **EXTERNALLY**

The southerly rear garden is enclosed with very useful gated side access. An area of patio adjacent to the building provides somewhere to sit and enjoy that sunny aspect, whilst a good size lawn flanked by planted borders leads down to a gravelled area at the bottom of the garden. There is a sturdy glazed shed to the rear of the garden, along with a lockable store adjacent to the front door that would be perfect for storing bikes.