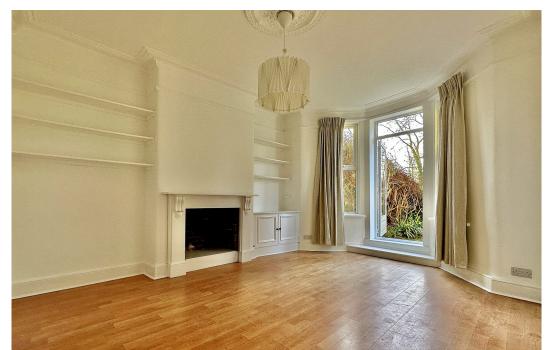

## ACCOMMODATION

Spacious entrance hall
Sitting/dining room with bay window and access to the garden
Bay fronted double bedroom with built-in wardrobe
Modern kitchen with walk-in pantry area
Contemporary bathroom with utility cupboard
Garden/bike store