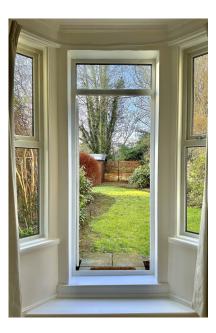

## **EXTERNALLY**

The southerly rear garden is enclosed with very useful gated side access. An area of patio adjacent to the building provides somewhere to sit and enjoy that sunny aspect, whilst a good size lawn flanked by planted borders leads down to a gravelled area at the bottom of the garden. There is a sturdy glazed shed to the rear of the garden, along with a lockable store adjacent to the front door that would be perfect for storing bikes.