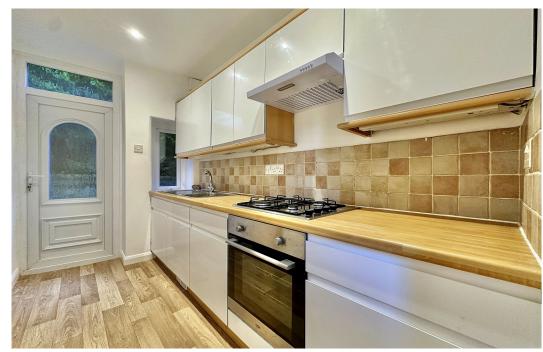

## ACCOMMODATION

Spacious entrance hall
Sitting/dining room with bay window and access to the garden
Bay fronted double bedroom with built-in wardrobe
Modern kitchen with walk-in pantry area
Contemporary bathroom with utility cupboard
Garden/bike store