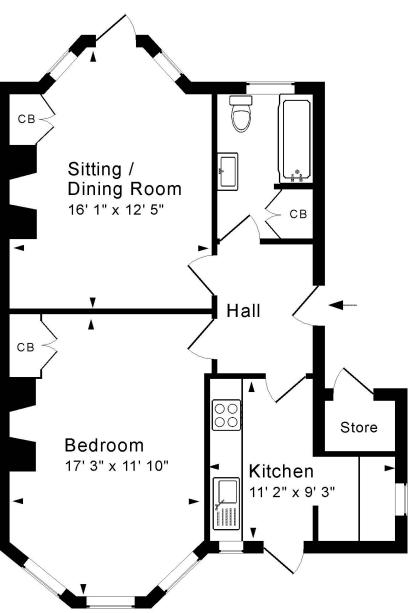

## ACCOMMODATION

Spacious entrance hall
Sitting/dining room with bay window and access to the garden
Bay fronted double bedroom with built-in wardrobe
Modern kitchen with walk-in pantry area
Contemporary bathroom with utility cupboard
Garden/bike store

Approx. Gross Internal Floor Area 585 Sq. Ft. / 54 Sq. M Includes Conservatories. Excludes Garages, Porches etc. unless stated For identification purposes only. Not to scale. Copyright Jemesis Ltd 2025 Drawing Number:172-0796 129 Newbridge Road, Bath, BA1 3HG.