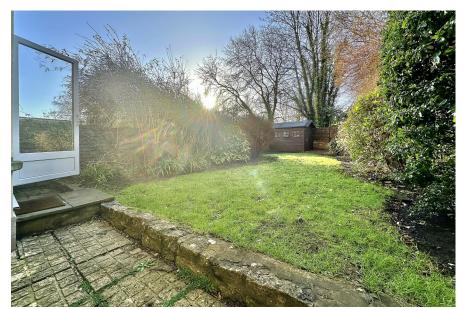

## **EXTERNALLY**

The southerly rear garden is enclosed with very useful gated side access. An area of patio adjacent to the building provides somewhere to sit and enjoy that sunny aspect, whilst a good size lawn flanked by planted borders leads down to a gravelled area at the bottom of the garden. There is a sturdy glazed shed to the rear of the garden, along with a lockable store adjacent to the front door that would be perfect for storing bikes.