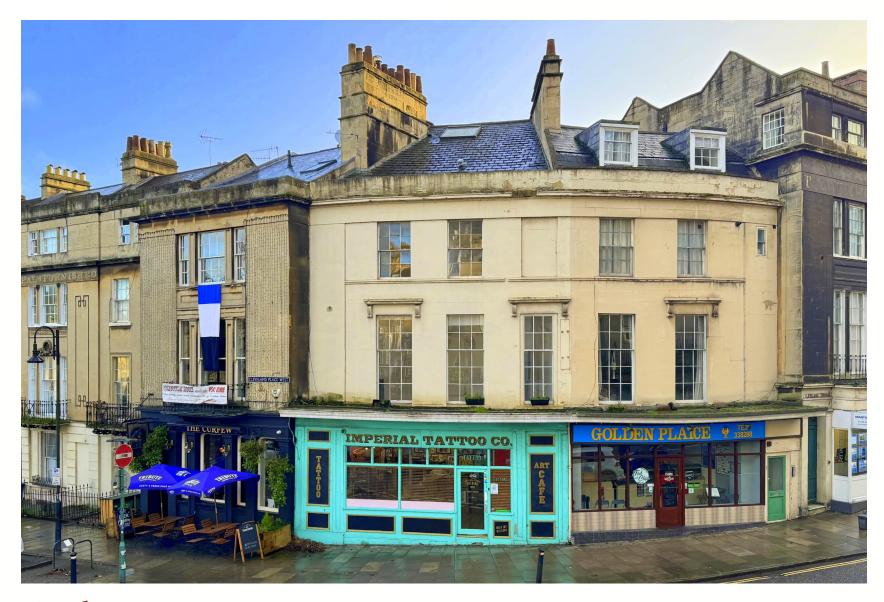

## whiteley helyar

Guide Price £385,000 12a Cleveland Place West, Bath, BA1 5DG

Located a short walk from the city centre this bright and spacious three bedroom maisonette comes with a small decked garden. This charming property forms the vast majority of this Grade II listed townhouse, offers over 1,400 square feet of versatile accommodation over four floors and retains a number of delightful features such as high ceilings, feature fireplaces and sash windows. Chain free.

## **LOCATION**

Cleveland Place West is a convenient position, The countless amenities in the very centre of the city are just a 5 minute walk away, whilst Hedgemead Park is very close by, as are the various shops on Walcot Street. The M4 can be accessed without having to cross the city, whilst Bath Spa railway station is just a 20 minute walk away.