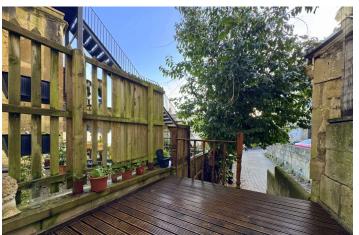

## **EXTERNALLY**

There is a block paved area leading to a small decked garden, which provides space for alfresco dining and entertaining.