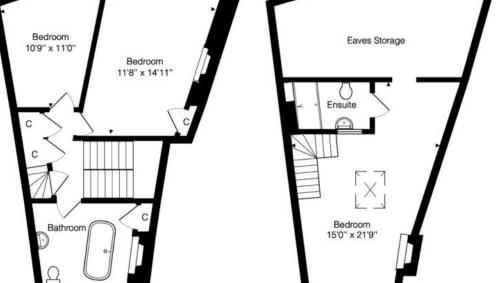

## **ACCOMMODATION**

reception hall three bedrooms
kitchen en-suite shower room
23ft sitting/dining room family bathroom with clawfoot bath

Entrance Hall

Ground Floor

Living Room 23'6" x 15'10"

Kitchen

10'3" x 9'4"

First Floor

Tenure: Leasehold

Lease length: 999 years from 2th June 1985 Ground Rent: £50 PA

Second Floor

Third Floor