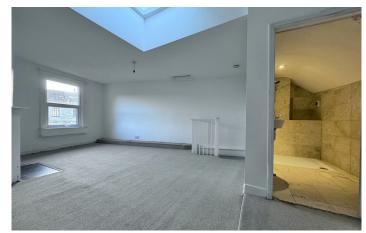

## **ACCOMMODATION**

reception hall three bedrooms
kitchen en-suite shower room
23ft sitting/dining room family bathroom with clawfoot bath

Entrance Hall

Ground Floor

Living Room 23'6" x 15'10"

Kitchen

10'3" x 9'4"

First Floor

Tenure: Leasehold

Lease length: 999 years from 2th June 1985 Ground Rent: £50 PA