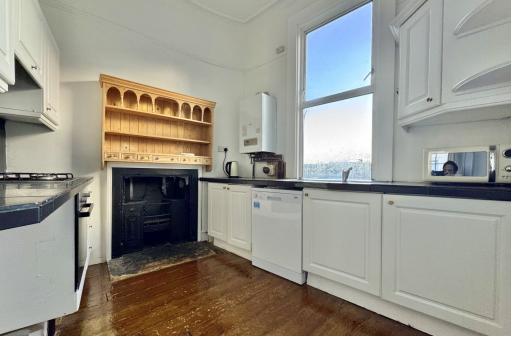

## **ACCOMMODATION**

reception hall three bedrooms
kitchen en-suite shower room
23ft sitting/dining room family bathroom with clawfoot bath

Entrance Hall

Ground Floor

Living Room 23'6" x 15'10"

Kitchen

10'3" x 9'4"

First Floor

Tenure: Leasehold

Lease length: 999 years from 2th June 1985 Ground Rent: £50 PA