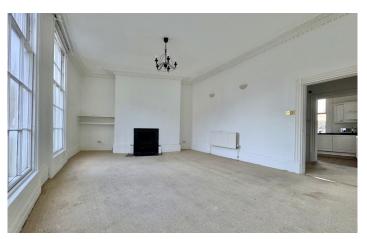

## **ACCOMMODATION**

reception hall three bedrooms
kitchen en-suite shower room
23ft sitting/dining room family bathroom with clawfoot bath

Entrance Hall

Ground Floor

Living Room 23'6" x 15'10"

Kitchen

10'3" x 9'4"

First Floor

Tenure: Leasehold

Lease length: 999 years from 2th June 1985 Ground Rent: £50 PA