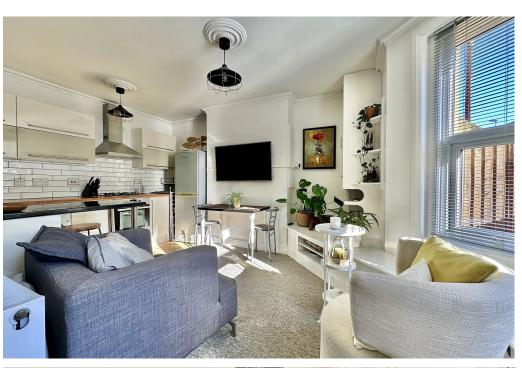

#### **ACCOMMODATION**

entrance hall bay fronted kitchen/reception room with breakfast bar and window seat double bedroom with fitted wardrobes contemporary shower room