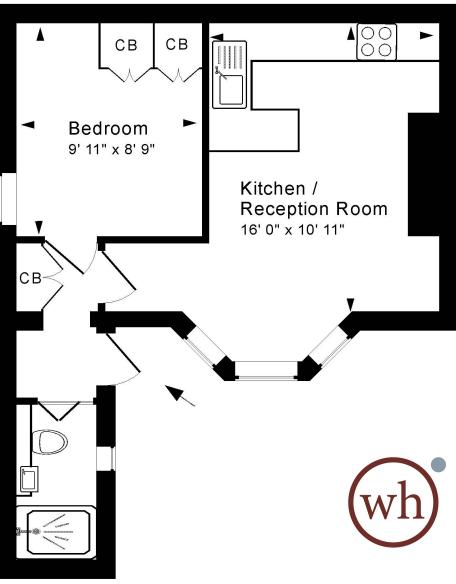

# Lower Ground Floor

Approx. Gross Internal Floor Area 335 Sq. Ft. / 31 Sq. M
Includes Conservatories. Excludes Garages, Porches etc. unless stated
For identification purposes only. Not to scale.

Copyright Jemesis Ltd 2024

Drawing Number: 172-0706

Front Garden Flat, 16 Lower Oldfield Park, Bath, BA2 3HL.