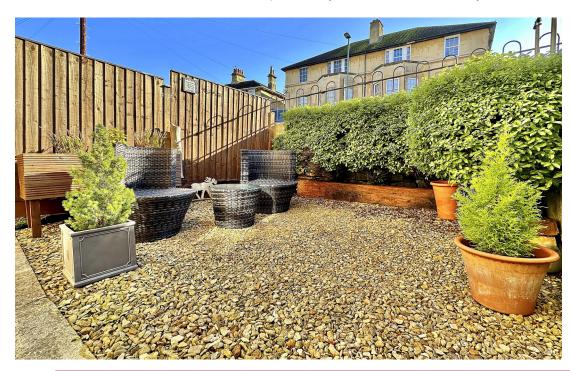

## **EXTERNALLY**

Down a few steps from pavement level, the attractive front garden provides a lovely space to enjoy those sunnier days. Mainly laid to gravel, and flanked by mature shrubs, it creates a pleasant outlook from the reception room.