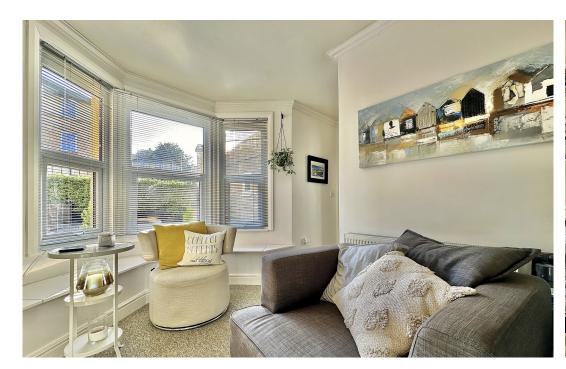

#### **ACCOMMODATION**

entrance hall bay fronted kitchen/reception room with breakfast bar and window seat double bedroom with fitted wardrobes contemporary shower room

## **EXTERNALLY**

Down a few steps from pavement level, the attractive front garden provides a lovely space to enjoy those sunnier days. Mainly laid to gravel, and flanked by mature shrubs, it creates a pleasant outlook from the reception room.