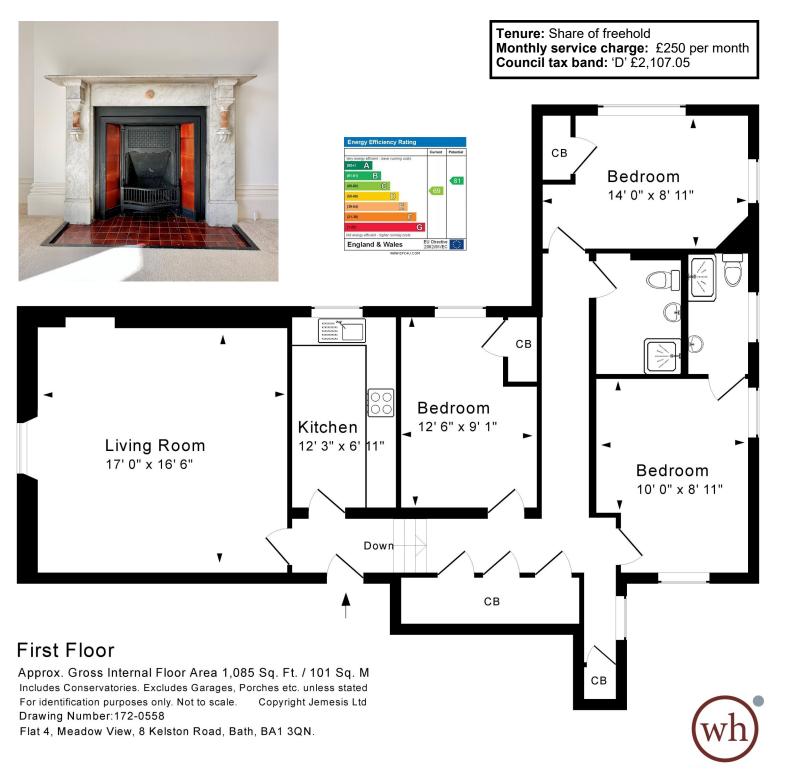

# **ACCOMMODATION**

3 double bedrooms 2 shower rooms large living room gas fired heating