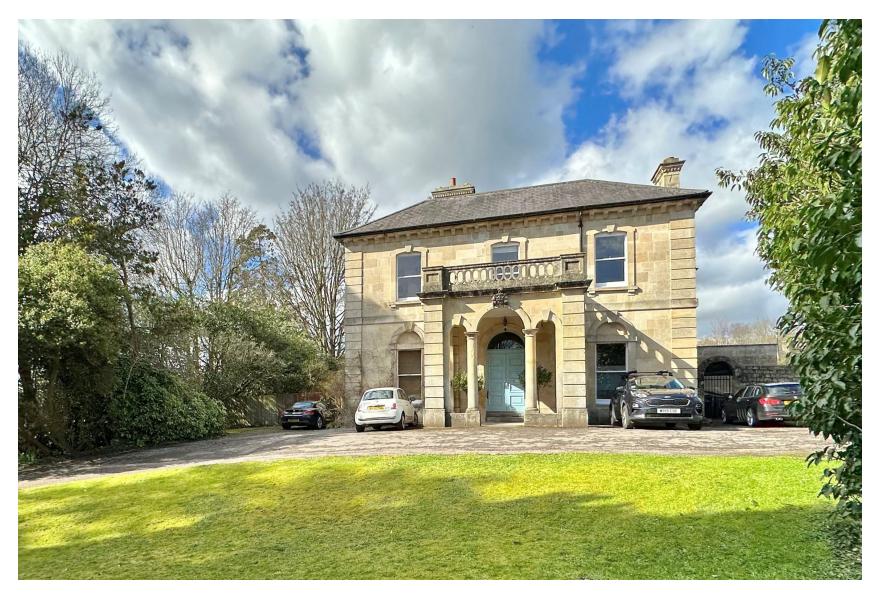

# whiteley helyar

Guide Price £350,000

Flat 4, Meadow View, 8 Kelston Road, Bath, BA1 3QN

## **DESCRIPTION**

A spacious 3 double bedroom apartment on the first floor of a particularly fine detached period house, peacefully tucked away in a sought after and convenient location with parking and shared gardens.

# **LOCATION**

Meadow View is an elegant Victorian house with a stunning oak panelled entrance hall, in this handy and popular location, within an easy stroll of the various shops and amenities in Weston Village. Wonderful walks up Kelston Roundhill or along the river and cycle path are close at hand, the centre of Bath is within 3 miles (well served by buses) and swift access to the M4 is available without having to cross the city.