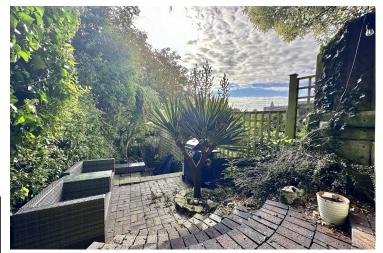

# **EXTERNALLY**

On stepping from the conservatory, a patio provides a superb area for a table and chairs. A few steps then lead down to a further patio, ideal for the barbeque and a great place from which to enjoy those views. The remainder of the enclosed garden is over a couple more levels, which have previously been used as a vegetable garden.