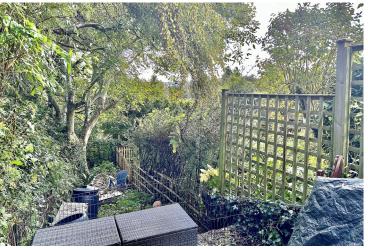

# **EXTERNALLY**

On stepping from the conservatory, a patio provides a superb area for a table and chairs. A few steps then lead down to a further patio, ideal for the barbeque and a great place from which to enjoy those views. The remainder of the enclosed garden is over a couple more levels, which have previously been used as a vegetable garden.