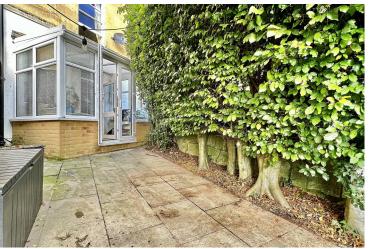

# **EXTERNALLY**

On stepping from the conservatory, a patio provides a superb area for a table and chairs. A few steps then lead down to a further patio, ideal for the barbeque and a great place from which to enjoy those views. The remainder of the enclosed garden is over a couple more levels, which have previously been used as a vegetable garden.