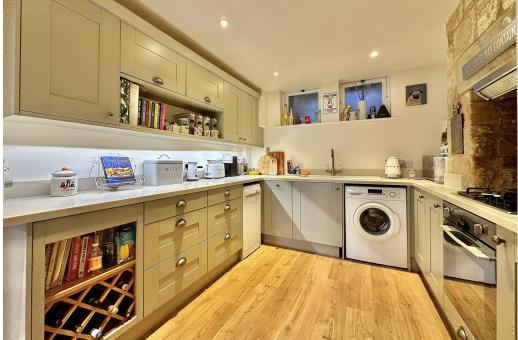

## **ACCOMMODATION**

Sitting room
Recently fitted kitchen
Conservatory with access to the garden
Two double bedrooms
Vaulted bathroom with underfloor heating