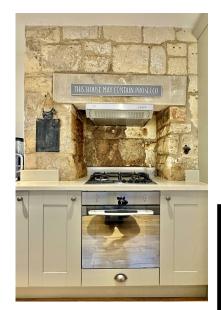

## **ACCOMMODATION**

Sitting room
Recently fitted kitchen
Conservatory with access to the garden
Two double bedrooms
Vaulted bathroom with underfloor heating