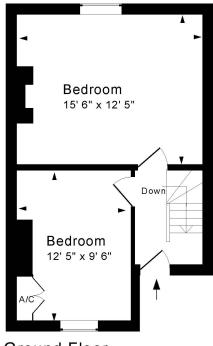

## **ACCOMMODATION**

Sitting room
Recently fitted kitchen
Conservatory with access to the garden
Two double bedrooms
Vaulted bathroom with underfloor heating

**Ground Floor** 