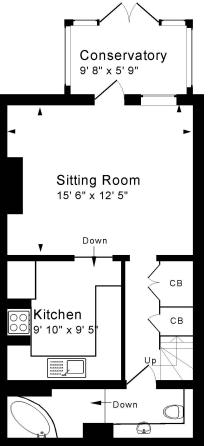

## **ACCOMMODATION**

Sitting room
Recently fitted kitchen
Conservatory with access to the garden
Two double bedrooms
Vaulted bathroom with underfloor heating

# Garden Floor

Approx. Gross Internal Floor Area 870 Sq. Ft. / 81 Sq. M

Includes Conservatory

For identification purposes only. Not to scale. Drawing Number:172-0788

Garden Flat, 8 City View, Bath, BA1 5JQ.