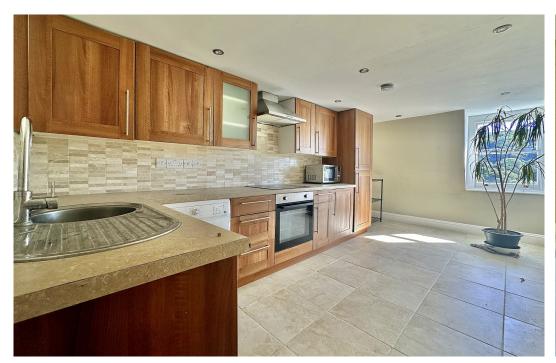

## whiteley helyar

Guide Price

£350,000

Flat 5, 18 Grosvenor Place, Bath, BA1 6AX

A superb two double bedroom, period conversion top floor apartment with stunning panoramic southerly views, offered with no onward chain. The modern kitchen has the perfect spot for a table and chairs from which you can enjoy those views, whilst equally the reception room is spacious enough for both dining table and sofas.

## **ACCOMMODATION**

sitting/dining room with wonderful southerly views kitchen/breakfast with integrated appliances two double bedrooms modern bathroom with shower cubicle separate cloakroom central hallway with fitted storage