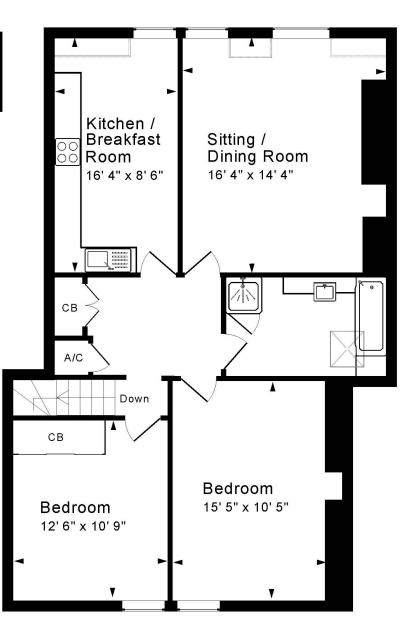

## **ACCOMMODATION**

sitting/dining room with wonderful southerly views kitchen/breakfast with integrated appliances two double bedrooms modern bathroom with shower cubicle separate cloakroom central hallway with fitted storage

Tenure: Leasehold

Length of Lease: Remainder of 999 yrs

Service Charge: £150 per month

Top Floor

Approx. Gross Internal Floor Area 970 Sq. Ft. / 90 Sq. M Includes Conservatories. Excludes Garages, Porches etc. unless stated For identification purposes only. Not to scale. Copyright Jemesis Ltd 2024 Drawing Number:172-0784