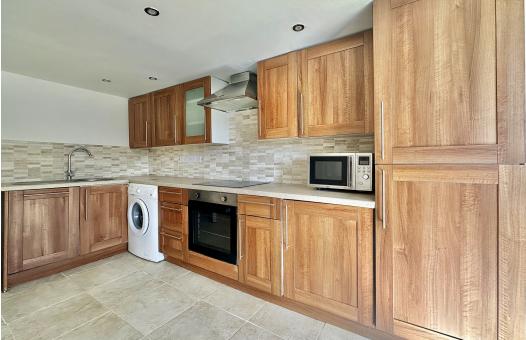

## whiteley helyar

Guide Price

£350,000

Flat 5, 18 Grosvenor Place, Bath, BA1 6AX

A superb two double bedroom, period conversion top floor apartment with stunning panoramic southerly views, offered with no onward chain. The modern kitchen has the perfect spot for a table and chairs from which you can enjoy those views, whilst equally the reception room is spacious enough for both dining table and sofas.

## **ACCOMMODATION**

sitting/dining room with wonderful southerly views kitchen/breakfast with integrated appliances two double bedrooms modern bathroom with shower cubicle separate cloakroom central hallway with fitted storage