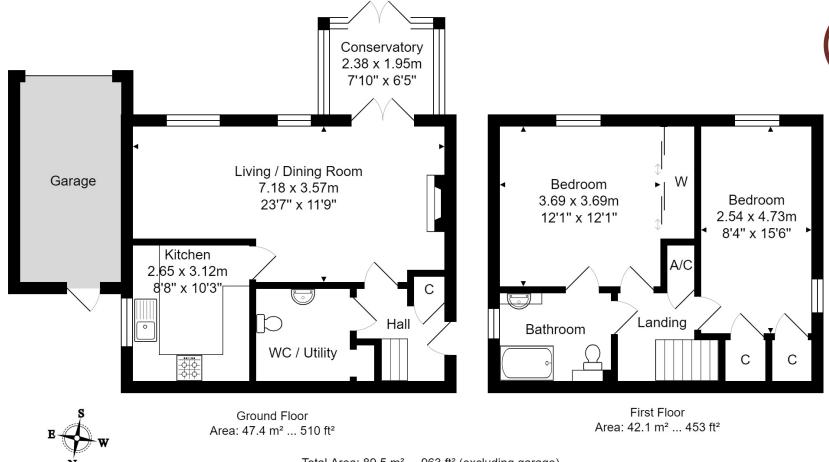

## **ACCOMMODATION**

2 double bedrooms
bathroom
cloakroom/utility
large living/dining room
well fitted kitchen
conservatory/porch
gas fired heating
double glazing
well maintained and delightful canal-side communal grounds
garage and further parking

Total Area: 89.5 m<sup>2</sup> ... 963 ft<sup>2</sup> (excluding garage)

Whilst every attempt has been made to ensure the accuracy of the floorplan contained here, measurements of doors, windows, rooms and any other items are approximate and no responsibility is taken for any error, omission or mis-statement.

This plan is purely for illustrative purposes only and should be used as such by any prospective purchaser.

Area includes internal and external wall thickness