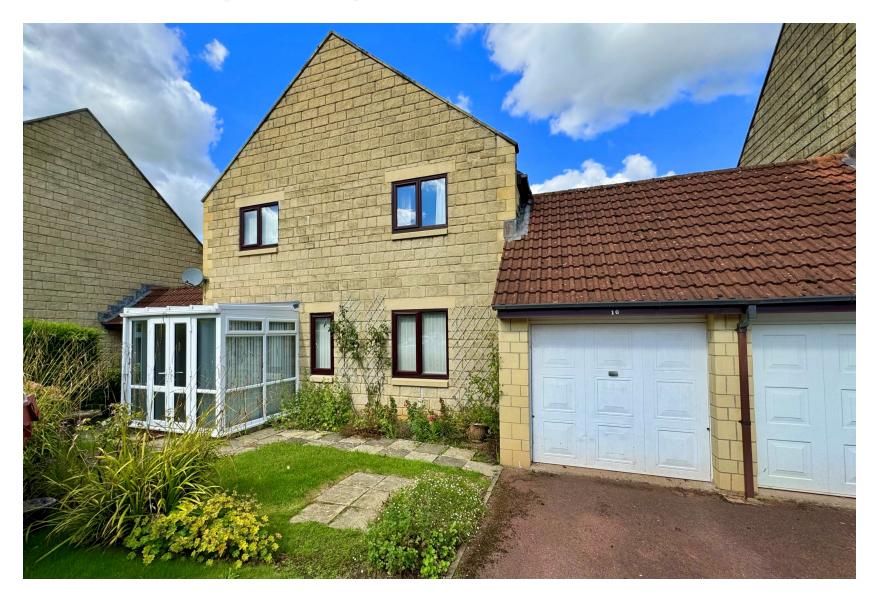

## whiteley helyar

Guide Price £375,000 10 Harbutts, Bathampton, Bath, BA2 6TA

An end of terrace freehold house in this highly sought after development just under 2 miles from the centre of Bath. The property is part of an exclusive retirement development (with a minimum age limit of 55) and stands peacefully in beautifully tended gardens within this lovely setting, adjacent to, and overlooking, the canal.

## **ACCOMMODATION**

2 double bedrooms
bathroom
cloakroom/utility
large living/dining room
well fitted kitchen
conservatory/porch
gas fired heating
double glazing
well maintained and delightful canal-side communal grounds
garage and further parking