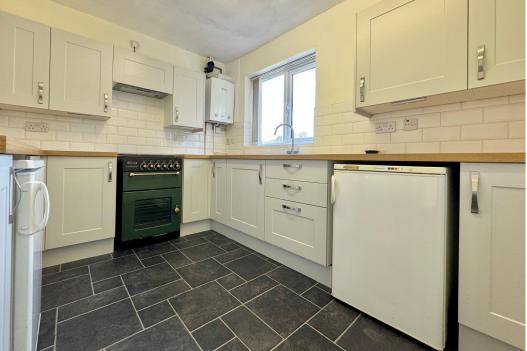

## **ACCOMMODATION**

2 double bedrooms
bathroom
cloakroom/utility
large living/dining room
well fitted kitchen
conservatory/porch
gas fired heating
double glazing
well maintained and delightful canal-side communal grounds
garage and further parking