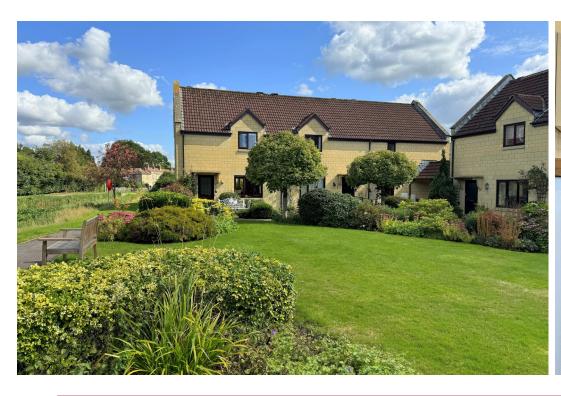

## whiteley helyar

Guide Price £375,000 10 Harbutts, Bathampton, Bath, BA2 6TA

An end of terrace freehold house in this highly sought after development just under 2 miles from the centre of Bath. The property is part of an exclusive retirement development (with a minimum age limit of 55) and stands peacefully in beautifully tended gardens within this lovely setting, adjacent to, and overlooking, the canal.

## **LOCATION**

Harbutts is within a very short stroll of the various shops and amenities in the village, including a convenience store, café, doctors surgery, St Nicholas church and the famous George public house. Wonderful walks through open countryside or along the Kennet and Avon Canal (either into the city or towards Bradford on Avon) are also very close at hand, whilst the centre of Bath is nearby - easily accessible by car, bus or on foot/bicycle along the canal towpath.