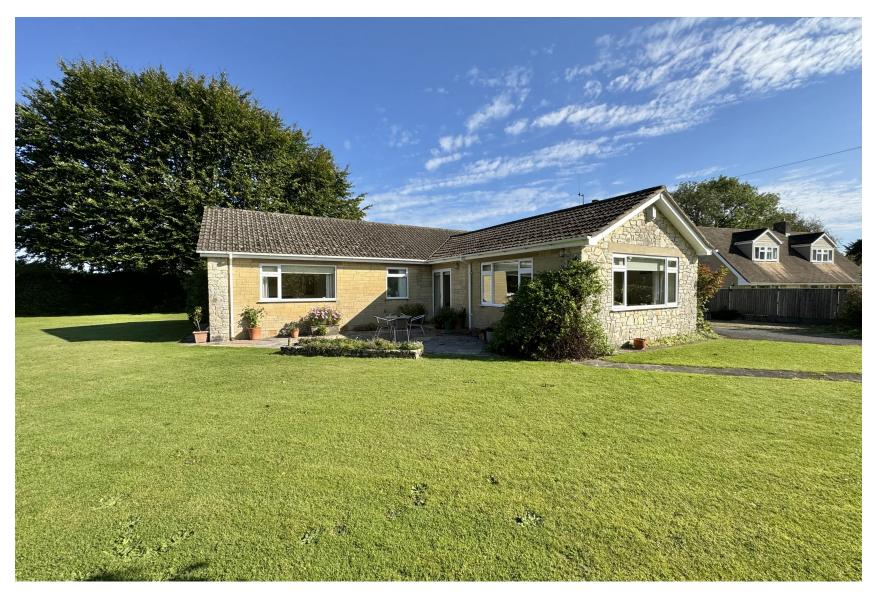

## 4/5 bedrooms

*3 bathrooms* 

Guide Price£1,000,0001b, Lupton, Stoke Mead, Limpley Stoke, BA2 7GX

A bright and spacious detached bungalow offering over 1,700 square feet of versatile accommodation positioned on an attractive plot of around half an acre.

#### EXTERNALLY

The gardens are park like and beautiful, they surround the property and offer a wonderful verdant and private outlook from inside. They are mainly laid to lawn with mature borders packed with several delightful flowers, shrubs, bushes and trees and benefits from a number of patios ideal for entertaining and alfresco dining. The property is accessed via a long driveway leading down to the property where you can find sheltered parking for two vehicles under the carport.