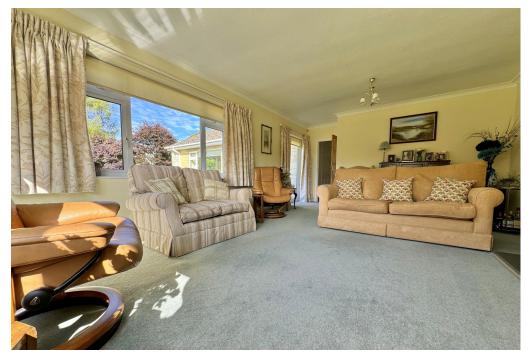

#### ACCOMMODATION

entrance hall 23 ft double aspect sitting room dining room with delightful curved feature wall and double doors to the garden kitchen breakfast room utility room master bedroom with en-suite bathroom and dressing room four further bedrooms bathroom and additional shower room garden store and carport