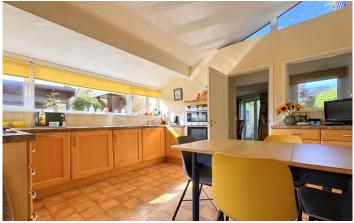

#### ACCOMMODATION

entrance hall 23 ft double aspect sitting room dining room with delightful curved feature wall and double doors to the garden kitchen breakfast room utility room master bedroom with en-suite bathroom and dressing room four further bedrooms bathroom and additional shower room garden store and carport