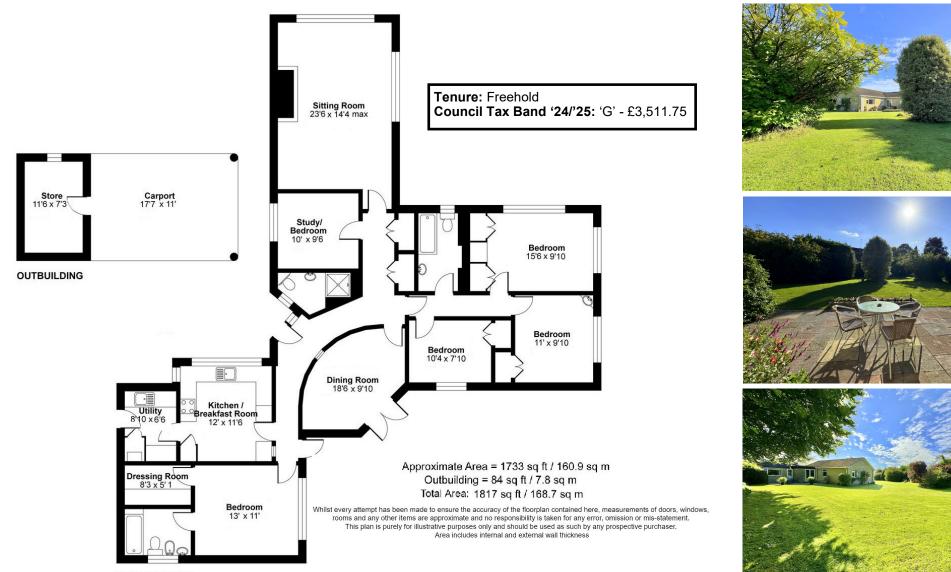

## 4/5 bedrooms

*3 bathrooms* 

Guide Price£1,000,0001b, Lupton, Stoke Mead, Limpley Stoke, BA2 7GX

A bright and spacious detached bungalow offering over 1,700 square feet of versatile accommodation positioned on an attractive plot of around half an acre.

#### ACCOMMODATION

entrance hall 23 ft double aspect sitting room dining room with delightful curved feature wall and double doors to the garden kitchen breakfast room utility room master bedroom with en-suite bathroom and dressing room four further bedrooms bathroom and additional shower room garden store and carport

www.whiteleyhelyar.co.uk

sales@whiteleyhelyar.co.uk

GROUND FLOOR