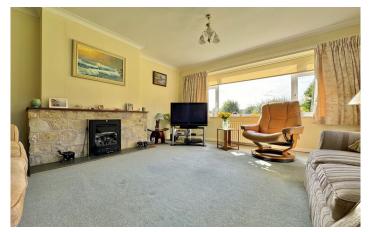

#### ACCOMMODATION

entrance hall 23 ft double aspect sitting room dining room with delightful curved feature wall and double doors to the garden kitchen breakfast room utility room master bedroom with en-suite bathroom and dressing room four further bedrooms bathroom and additional shower room garden store and carport