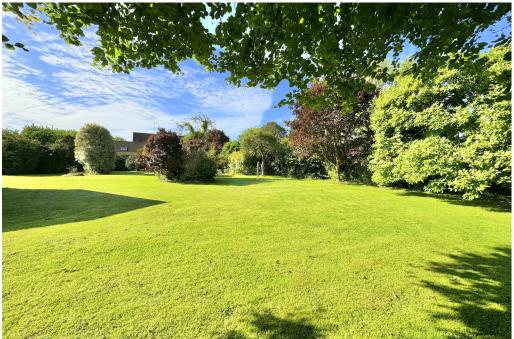

#### EXTERNALLY

The gardens are park like and beautiful, they surround the property and offer a wonderful verdant and private outlook from inside. They are mainly laid to lawn with mature borders packed with several delightful flowers, shrubs, bushes and trees and benefits from a number of patios ideal for entertaining and alfresco dining. The property is accessed via a long driveway leading down to the property where you can find sheltered parking for two vehicles under the carport.