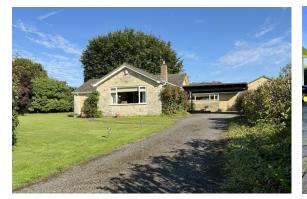

#### EXTERNALLY

The gardens are park like and beautiful, they surround the property and offer a wonderful verdant and private outlook from inside. They are mainly laid to lawn with mature borders packed with several delightful flowers, shrubs, bushes and trees and benefits from a number of patios ideal for entertaining and alfresco dining. The property is accessed via a long driveway leading down to the property where you can find sheltered parking for two vehicles under the carport.

### LOCATION

The property is positioned in a peaceful no through road on the edge of glorious open countryside, yet also incredibly convenient, being less than 5 miles from the centre of Bath. The property is positioned within a mile and a half of Limpley Stoke village with its historical pub being restored by the community and close to Freshford offering a variety of amenities (including an excellent primary school, community run village shop, church and pub) as well as Freshford railway station with its regular trains to Bath and Bradford on Avon.