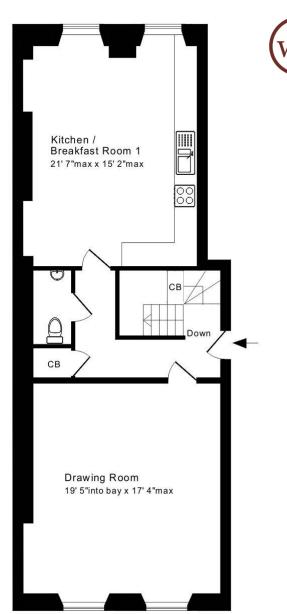

## ACCOMMODATION

fine drawing room with views over Royal Crescent and lawns large kitchen/dining room with views over the adjacent park 2 double bedrooms bathroom and cloakroom substantial cellar room and further store room gas fired heating residents parking permits available (zone7)

01225 447544

Lower Ground Floor

Cellar

Approx. Gross Internal Floor Area 2,010 Sq. Ft. / 187 Sq. M Includes Cellar For identification purposes only. Not to scale. Copyright Jemesis Ltd

Flat 1:, 8 Marlborough Buildings, Bath, BA1 2LX.