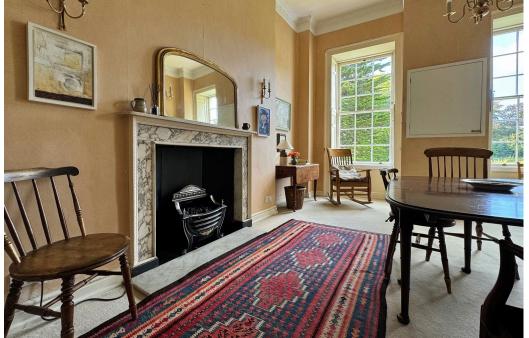

## ACCOMMODATION

fine drawing room with views over Royal Crescent and lawns large kitchen/dining room with views over the adjacent park 2 double bedrooms bathroom and cloakroom substantial cellar room and further store room gas fired heating residents parking permits available (zone7)