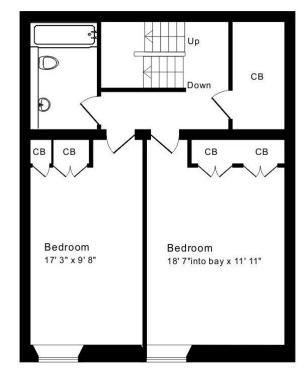

## ACCOMMODATION

fine drawing room with views over Royal Crescent and lawns large kitchen/dining room with views over the adjacent park 2 double bedrooms bathroom and cloakroom substantial cellar room and further store room gas fired heating residents parking permits available (zone7)

**Ground Floor** 

Tenure: Leasehold (approximately 950 years

remaining)

Ground Rent: £5 pa

23/24 Service Charge: Approximately £3,246 Council Tax: 'E' - £2,575.27