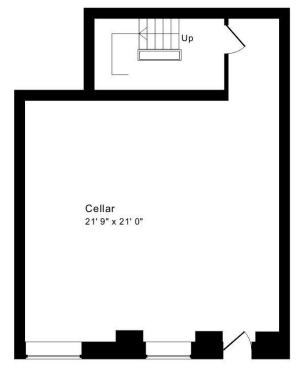

## ACCOMMODATION

fine drawing room with views over Royal Crescent and lawns large kitchen/dining room with views over the adjacent park 2 double bedrooms bathroom and cloakroom substantial cellar room and further store room gas fired heating residents parking permits available (zone7)

01225 447544

Lower Ground Floor

Cellar

Approx. Gross Internal Floor Area 2,010 Sq. Ft. / 187 Sq. M Includes Cellar For identification purposes only. Not to scale. Copyright Jemesis Ltd

Flat 1:, 8 Marlborough Buildings, Bath, BA1 2LX.