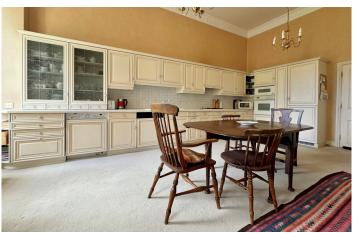

## ACCOMMODATION

fine drawing room with views over Royal Crescent and lawns large kitchen/dining room with views over the adjacent park 2 double bedrooms bathroom and cloakroom substantial cellar room and further store room gas fired heating residents parking permits available (zone7)