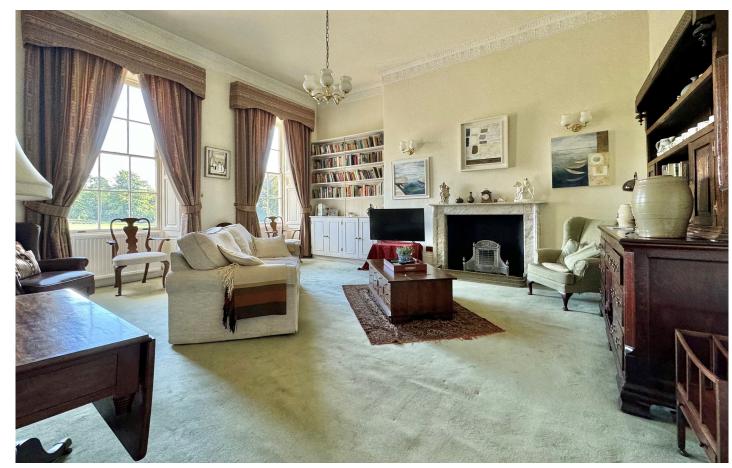

## whiteley helyar

Guide Price £600,000 Flat 1, 8 Marlborough Buildings, Bath, BA1 2LX

A spacious and elegant ground and lower floor maisonette with a further large basement room contained within a beautiful Listed Georgian townhouse in one of the finest locations in Bath. Enjoying wonderful views - both in front, across Royal Crescent lawns and to the rear over the allotments and Royal Victoria Park - the apartment retains a number of fine and original features and offers a substantial 2,010 ft² of accommodation in a fabulous position in the heart of the city.

## ACCOMMODATION

fine drawing room with views over Royal Crescent and lawns large kitchen/dining room with views over the adjacent park 2 double bedrooms bathroom and cloakroom substantial cellar room and further store room gas fired heating residents parking permits available (zone7)